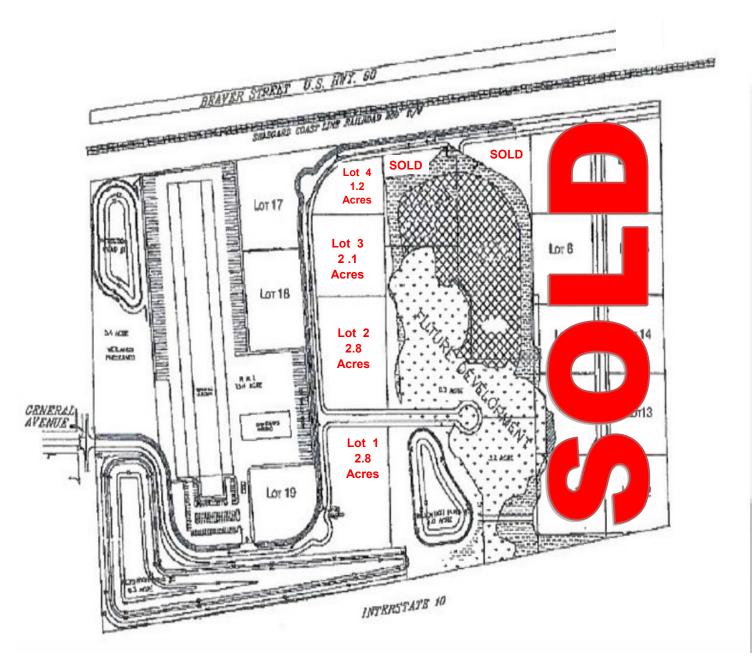

# \$2,300,000

• 8.9 Acres divided into 4 lots of varying sizes

Lot 1 - 2.8 Acres Lot 2 - 2.8 Acres

Lot 3 - 2.1 Acres Lot 4 - 1.2 Acres

- Common retention and utilities on site
  - Zoning IL Industrial Light
- Lots located between R&L Carriers to the West and the Publix Warehouse to the East
  - I-10 Frontage; Access to I-10 from Chaffee Rd interchange

Parcel ID#: 006829-9200