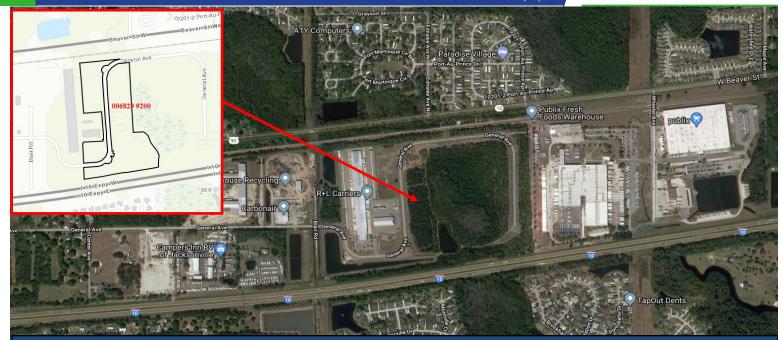

# 10319 General Ave., Jacksonville, FL 32220

Parcel ID#: 006829-9200

# 10319 General Ave, Jacksonville, FL 32220

### 10319 General Ave, Jacksonville, FL 32220