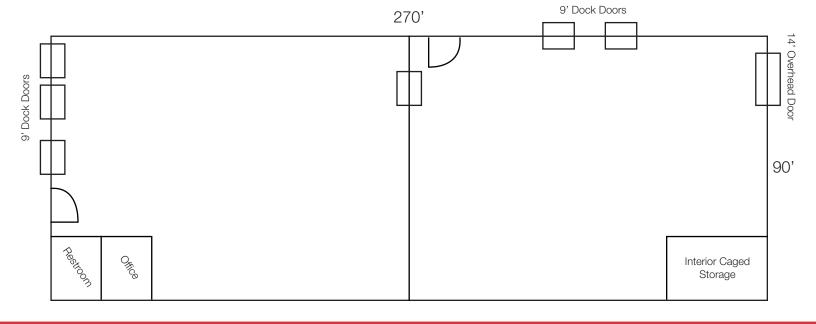

### **Property Features**

- Building size: 24,300 sq. ft.
- Year built: 1996
- Zoning: I-1
- Five (5) dock doors 9'
- One (1) drive-in door 14'
- 24' sidewall, 30' clear height
- Center ceiling beams
- Fully sprinklered
- Two (2) hanging reznor heaters
- Available 7/1/2020