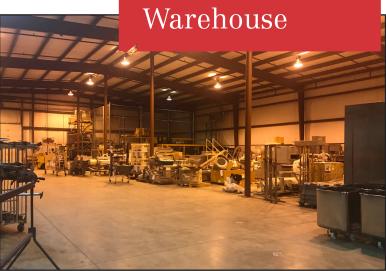

### **Property Features**

- Building size: 24,300 sq. ft.
- Year built: 1996
- Zoning: I-1
- Five (5) dock doors 9'
- One (1) drive-in door 14'
- 24' sidewall, 30' clear height
- Center ceiling beams
- Fully sprinklered
- Two (2) hanging reznor heaters
- Available 7/1/2020