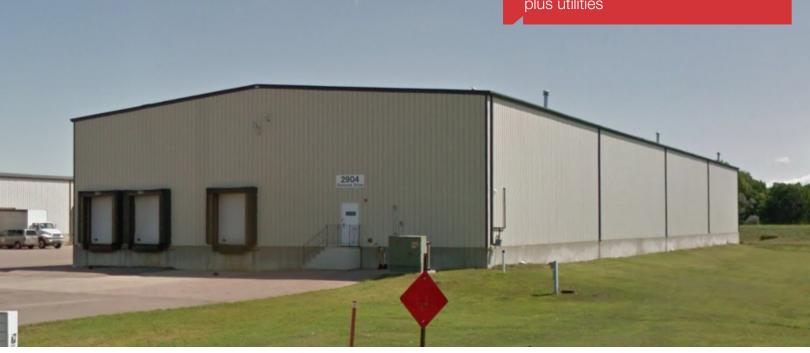

## Marietta Warehouse

2904 W. Sencore Drive, Sioux Falls, SD 57107

### **Property Features**

- Building size: 24,300 sq. ft.
- Year built: 1996
- Zoning: I-1
- Five (5) dock doors 9'
- One (1) drive-in door 14'
- 24' sidewall, 30' clear height
- Center ceiling beams
- Fully sprinklered
- Two (2) hanging reznor heaters
- Available 7/1/2020