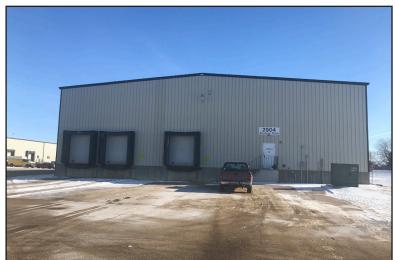

## Marietta Warehouse

2904 W. Sencore Drive, Sioux Falls, SD 57107

### **Property Features**

- Building size: 24,300 sq. ft.
- Year built: 1996
- Zoning: I-1
- Five (5) dock doors 9'
- One (1) drive-in door 14'
- 24' sidewall, 30' clear height
- Center ceiling beams
- Fully sprinklered
- Two (2) hanging reznor heaters
- Available 7/1/2020