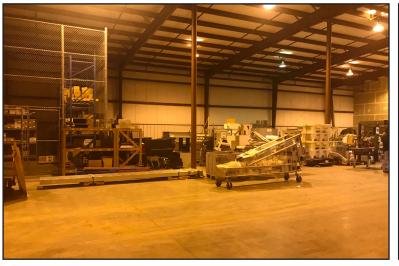

### **Property Features**

- Building size: 24,300 sq. ft.
- Year built: 1996
- Zoning: I-1
- Five (5) dock doors 9'
- One (1) drive-in door 14'
- 24' sidewall, 30' clear height
- Center ceiling beams
- Fully sprinklered
- Two (2) hanging reznor heaters
- Available 7/1/2020