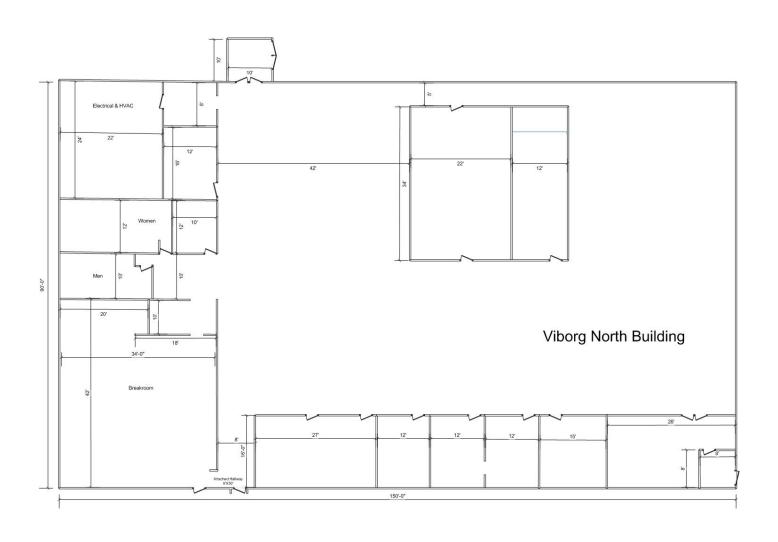

### **Property Features**

- Former call center space
- Building size: 14,000 sq. ft.
- Lot size: approximately 3.5 acres
- Heavy power and fiber optic cabling redundancy in place for disaster recovery
- Back-up generator
- Large lighted and paved parking lot
- · Partially leased, ask broker for details