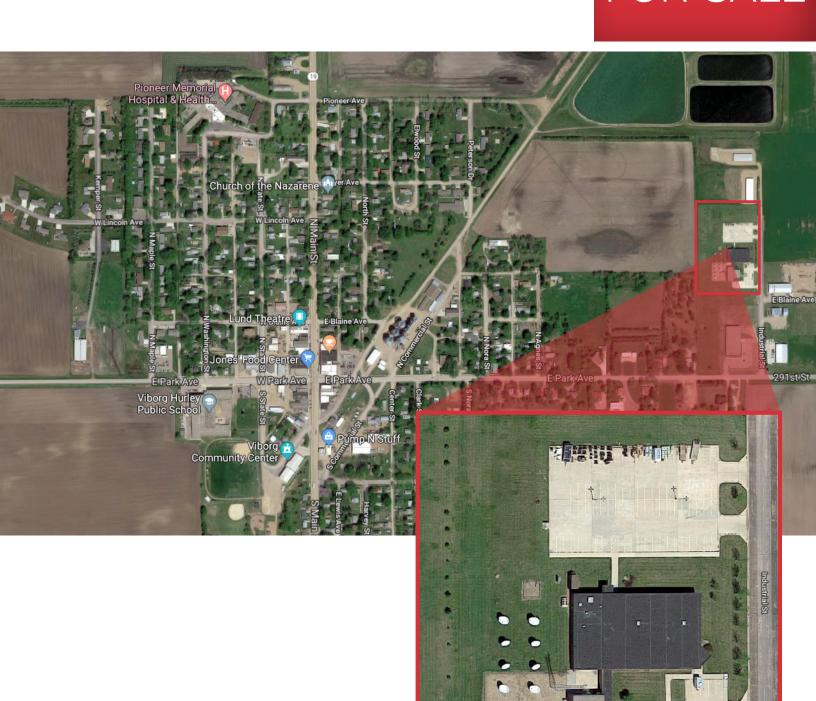

### 2000-2002 Industrial Street

Viborg, SD 57070

### **Property Features**

- Former call center space
- Building size: 14,000 sq. ft.
- Lot size: approximately 3.5 acres
- Heavy power and fiber optic cabling redundancy in place for disaster recovery
- Back-up generator
- Large lighted and paved parking lot
- · Partially leased, ask broker for details

#### Location

- Located 13.8 miles west of I-29 via exit 53.
- 38 miles southwest of Sioux Falls