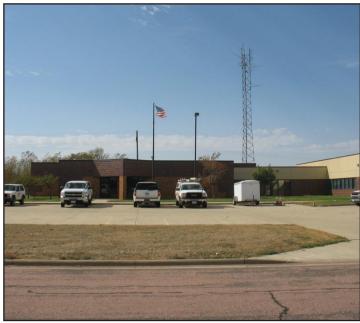

### **Property Features**

- Former call center space
- Building size: 14,000 sq. ft.
- Lot size: approximately 3.5 acres
- Heavy power and fiber optic cabling redundancy in place for disaster recovery
- Back-up generator
- Large lighted and paved parking lot
- · Partially leased, ask broker for details