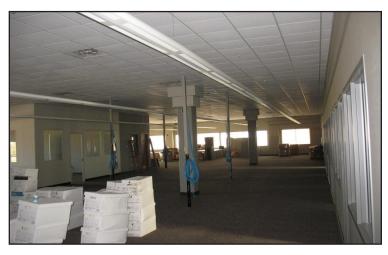

### **Property Features**

- Former call center space
- Building size: 14,000 sq. ft.
- Lot size: approximately 3.5 acres
- Heavy power and fiber optic cabling redundancy in place for disaster recovery
- Back-up generator
- Large lighted and paved parking lot
- · Partially leased, ask broker for details