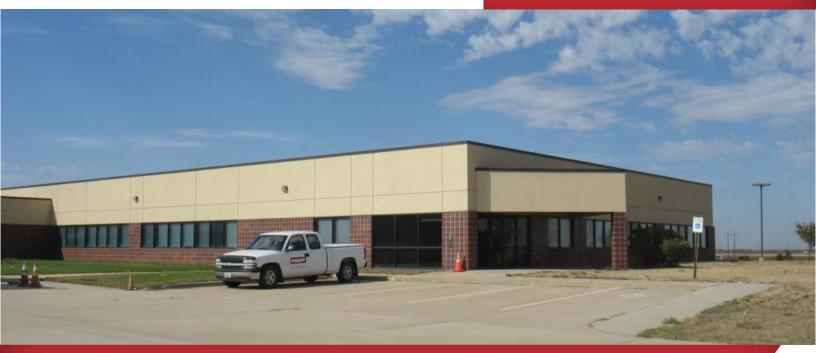

### 2000-2002 Industrial Street

Viborg, SD 57070

### **Property Features**

- Former call center space
- Building size: 14,000 sq. ft.
- Lot size: approximately 3.5 acres
- Heavy power and fiber optic cabling redundancy in place for disaster recovery
- Back-up generator
- Large lighted and paved parking lot
- · Partially leased, ask broker for details