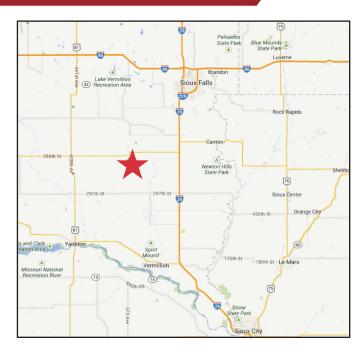

#### Location

- Located 13.8 miles west of I-29 via exit 53.
- 38 miles southwest of Sioux Falls