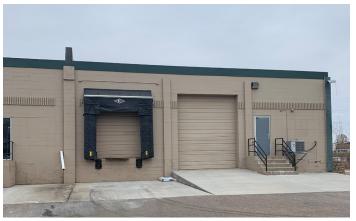

### **PROPERTY HIGHLIGHTS**

- Divisible to 6,276 sq. ft.
- · 16' clear height
- · Dock and drive-in loading
- · Great access and visibility to 35W