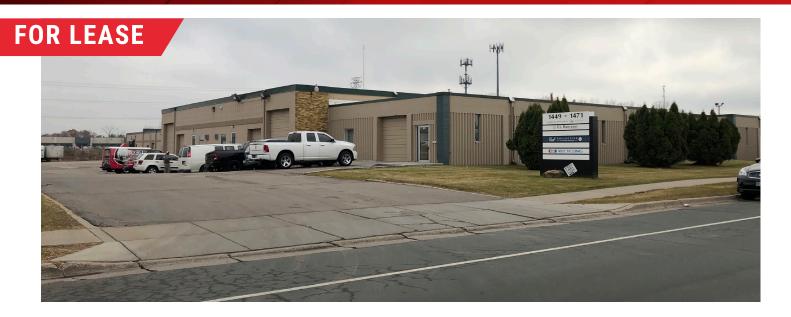

# 1451 **1ST AVENUE NW**

**NEW BRIGHTON | MN 55112** 

### **BUILDING SIZE:**

63,030 Sq. Ft.

### **AVAILABLE SPACE:**

18,506 Sq. Ft.

### **PROPERTY HIGHLIGHTS**

- Divisible to 6,276 sq. ft.
- · 16' clear height
- · Dock and drive-in loading
- · Great access and visibility to 35W