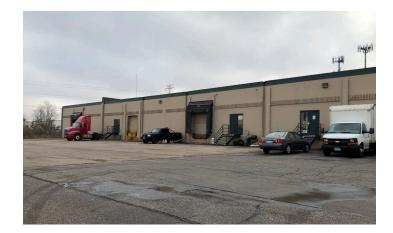

# 1451 **1ST AVENUE NW**

**NEW BRIGHTON | MN 55112** 

### **PROPERTY HIGHLIGHTS**

- Divisible to 6,276 sq. ft.
- · 16' clear height
- · Dock and drive-in loading
- · Great access and visibility to 35W