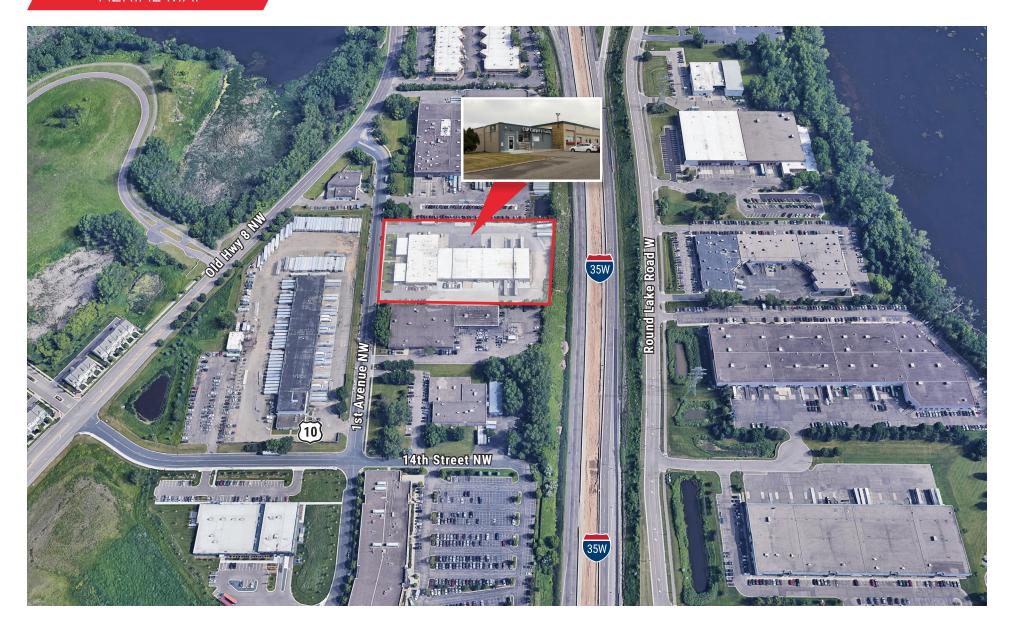

- · Great access and visibility to 35W





# **1451 <b>1ST AVENUE NW**

NEW BRIGHTON | MN 55112

### FLOOR PLAN



| AS BUILTS |  |
|-----------|--|
| 1/32      |  |

| Tenant                                                            | R.SF                                                                                           |  |
|-------------------------------------------------------------------|------------------------------------------------------------------------------------------------|--|
| 1<br>2<br>3<br>4<br>5<br>7<br>7<br>8<br>9<br>10<br>11<br>12<br>13 | 2928<br>2928<br>2889<br>2122<br>2733<br>2301<br>5036<br>5005<br>6204<br>6197<br>12,230<br>6276 |  |

Key LD loading dock OD overhead door clear height

# **1451 <b>1ST AVENUE NW**

NEW BRIGHTON | MN 55112

### AERIAL MAP



# **1451 1ST AVENUE NW**

NEW BRIGHTON | MN 55112







### **DAN FRIEDNER**

Managing Director D +1 612 430 9991 M +1 612 599 7864 dan.friedner@ngkf.com

### **JAY CHMIELESKI**

Managing Director D +1 612 430 9982 M +1 612 275 3772 jay.chmieleski@ngkf.com

### **PATRICK CULLEN**

Associate D +1 612 430 9995 M +1 651 308 4271 patrick.cullen@ngkf.com

www.ngkf.com