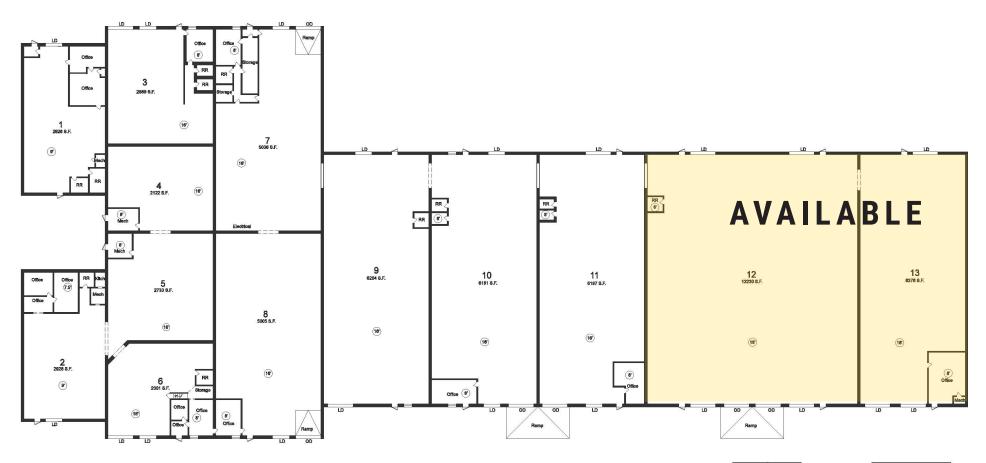

### FLOOR PLAN

| AS BUILTS |  |
|-----------|--|
| 1/32      |  |

| Tenant                                                            | R.SF                                                                                           |  |
|-------------------------------------------------------------------|------------------------------------------------------------------------------------------------|--|
| 1<br>2<br>3<br>4<br>5<br>7<br>7<br>8<br>9<br>10<br>11<br>12<br>13 | 2928<br>2928<br>2889<br>2122<br>2733<br>2301<br>5036<br>5005<br>6204<br>6197<br>12,230<br>6276 |  |

Key LD loading dock OD overhead door clear height