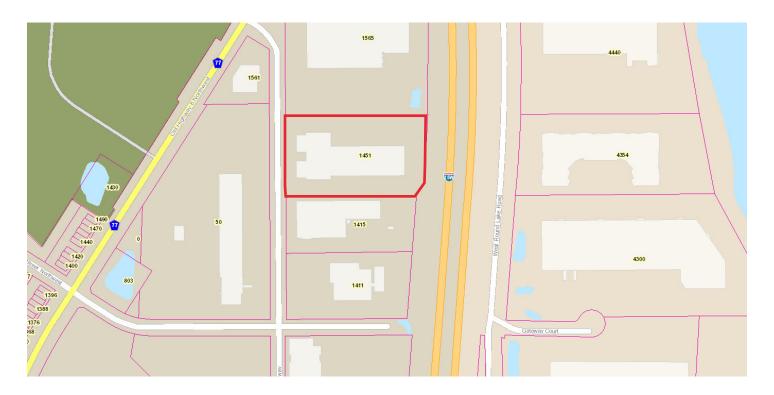

ST AVENUE NW**

NEW BRIGHTON | MN 55112

### FLOOR PLAN



| AS BUILTS |  |
|-----------|--|
| 1/32      |  |

| Tenant                                                            | R.SF                                                                                           |  |
|-------------------------------------------------------------------|------------------------------------------------------------------------------------------------|--|
| 1<br>2<br>3<br>4<br>5<br>7<br>7<br>8<br>9<br>10<br>11<br>12<br>13 | 2928<br>2928<br>2889<br>2122<br>2733<br>2301<br>5036<br>5005<br>6204<br>6197<br>12,230<br>6276 |  |

Key LD loading dock OD overhead door clear height

# **1451 <b>1ST AVENUE NW**

NEW BRIGHTON | MN 55112

### AERIAL MAP



# **1451 1ST AVENUE NW**

NEW BRIGHTON | MN 55112







### **DAN FRIEDNER**

Managing Director D +1 612 430 9991 M +1 612 599 7864 dan.friedner@ngkf.com

### **JAY CHMIELESKI**

Managing Director D +1 612 430 9982 M +1 612 275 3772 jay.chmieleski@ngkf.com

### **PATRICK CULLEN**

Associate D +1 612 430 9995 M +1 651 308 4271 patrick.cullen@ngkf.com

www.ngkf.com