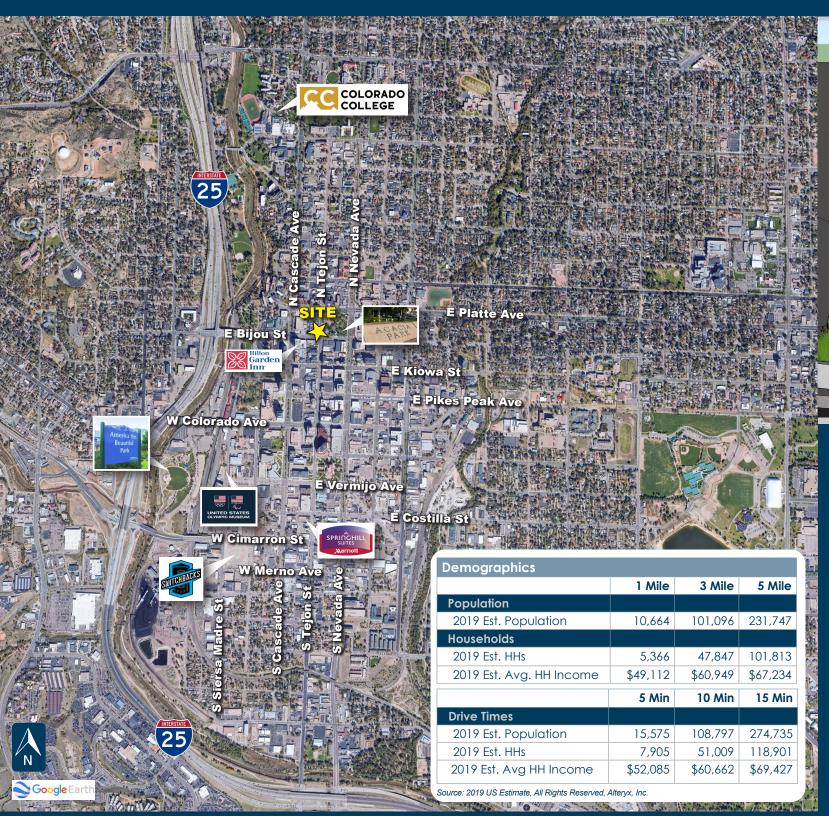

## LOCATED IN CENTRAL BUSINESS DISTRICT

#### Within .5 mile radius of:

- Olympic Museum Estimated 350,000 visits per year
- Switchbacks/Weidner Stadium, 10,000 seats, est. 250,000 visits per year; opening 2021
- America the Beautiful Park
- U.S. Olympic Headquarters
- Pikes Peak Center for the Performing Arts
- 3,500 seat hockey arena opening 2021

## DOWNTOWN DEMOGRAPHICS

- Over 29,000 primary jobs
- 600 residential units added from 2016 to 2nd quarter 2020
- 1,038 additional residential units by 2023
- 4 new hotels by 2021, adding 600 more rooms.

### **TRAFFIC COUNT**

N Tejon St @ E Bijou St 5,378 2018 N Cascade Ave @ E Bijou St \$ 19,106 2018