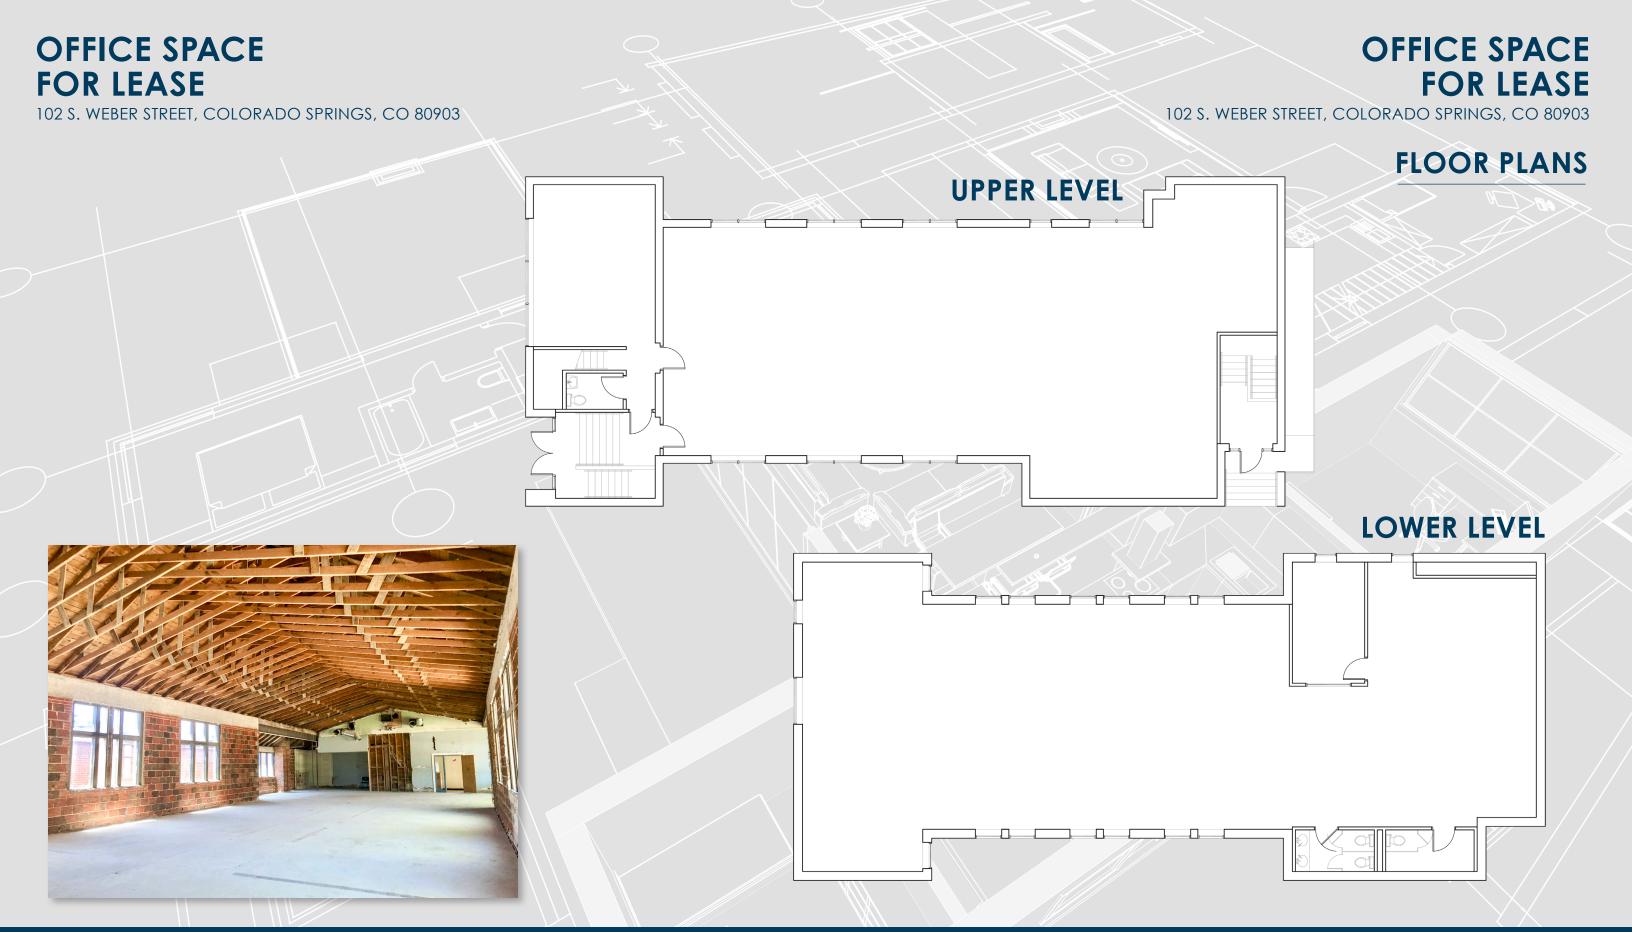

## PROPERTY INFORMATION

Available Space: 4,000 SF - 9,257 SF

Lease Rate: Contact Broker

Parking: 3 onsite; City Garage one block away

Conceptual Rendering

Zoning: FBZ-CEN