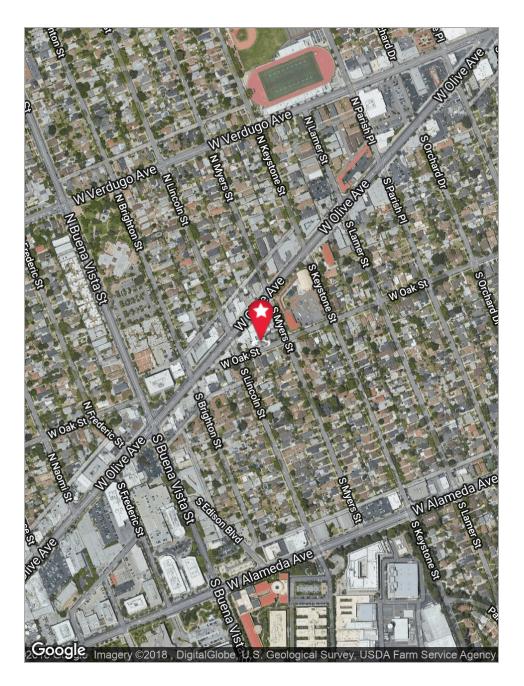

AILS

2223 West Oak Street is a creative office building in Burbank. The property is located on West Oak Street, which is adjacent to the corner of West Olive Avenue, near Buena Vista Street. The property is located less than one-half mile from The Walt Disney Studios and Providence Saint Joseph Medical Center.

#### **PROPERTY FACTS**

Available: ± 1,150 SF

Lease Rate: \$3.15/SF Modified Gross

Tenant pays utilities, janitorial, interior maintenance,

trash, and HVAC maintenance.

Parking: One (1) space with plenty of street parking

Zoning: C2

Occupancy: Imeediate

Term: 2-5 years

#### **PROPERTY HIGHLIGHTS**

- Freestanding, commercially zoned house
- > Full kitchen
- > Restroom with shower



# PROPERTY PHOTOS





## PROPERTY PHOTOS







## PROPERTY PHOTOS





## PROPERTY MAPS





# 223 West Oak Street Burbank, CA 91506

#### **STACY VIERHEILIG-FRASER**

Senior Managing Director CalBRE #00986794 Direct | 818.455.8201 svierheilig@charlesdunn.com

Charles Dunn Company, Inc. | 12925 Riverside Drive, Suite 201 | Sherman Oaks, CA 91423 | Lic. #01201641 | charlesdunn.com