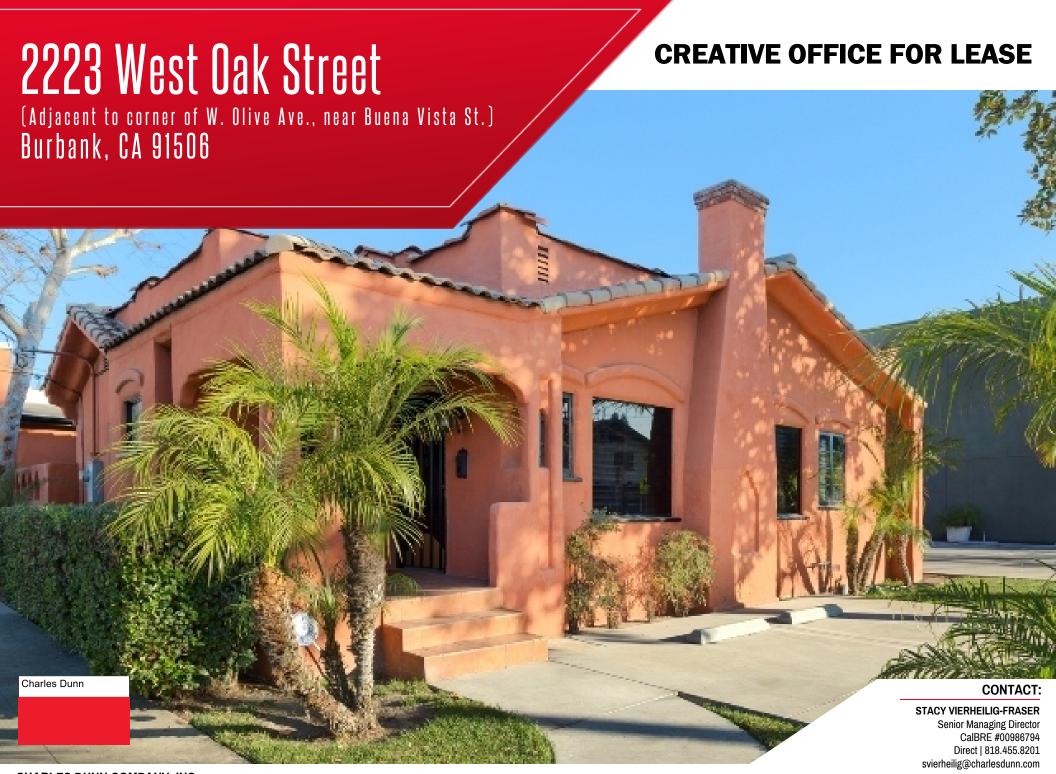

### CHARLES DUNN COMPANY, INC.

## PROPERTY DETAILS

2223 West Oak Street is a creative office building in Burbank. The property is located on West Oak Street, which is adjacent to the corner of West Olive Avenue, near Buena Vista Street. The property is located less than one-half mile from The Walt Disney Studios and Providence Saint Joseph Medical Center.