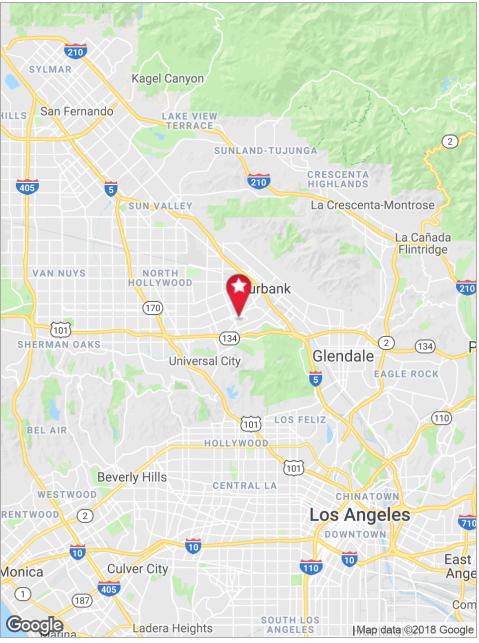

LS

2223 West Oak Street is a creative office building in Burbank. The property is located on West Oak Street, which is adjacent to the corner of West Olive Avenue, near Buena Vista Street. The property is located less than one-half mile from The Walt Disney Studios and Providence Saint Joseph Medical Center.

#### **PROPERTY FACTS**

Available: ± 1,150 SF

Lease Rate: \$3.15/SF Modified Gross

Tenant pays utilities, janitorial, interior maintenance,

trash, and HVAC maintenance.

Parking: One (1) space with plenty of street parking

Zoning: C2

Occupancy: Imeediate

Term: 2-5 years

#### **PROPERTY HIGHLIGHTS**

- Freestanding, commercially zoned house
- > Full kitchen
- > Restroom with shower



# PROPERTY PHOTOS





## PROPERTY PHOTOS







## PROPERTY PHOTOS





## PROPERTY MAPS





# 223 West Oak Street Burbank, CA 91506

#### **STACY VIERHEILIG-FRASER**

Senior Managing Director CalBRE #00986794 Direct | 818.455.8201 svierheilig@charlesdunn.com

Charles Dunn Company, Inc. | 12925 Riverside Drive, Suite 201 | Sherman Oaks, CA 91423 | Lic. #01201641 | charlesdunn.com