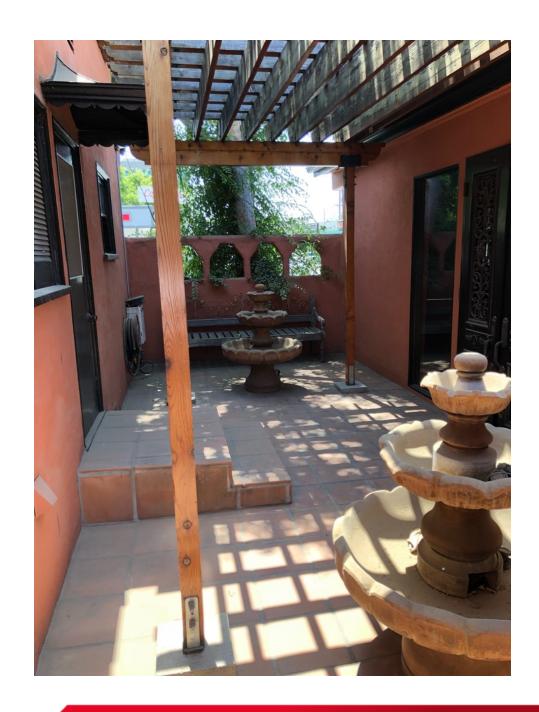

### CHARLES DUNN COMPANY, INC.

## PROPERTY DETAILS

2223 West Oak Street is a creative office building in Burbank. The property is located on West Oak Street, which is adjacent to the corner of West Olive Avenue, near Buena Vista Street. The property is located less than one-half mile from The Walt Disney Studios and Providence Saint Joseph Medical Center.

#### **PROPERTY FACTS**

Available: ± 1,150 SF

Lease Rate: \$3.15/SF Modified Gross

Tenant pays utilities, janitorial, interior maintenance,

trash, and HVAC maintenance.

Parking: One (1) space with plenty of street parking

Zoning: C2

Occupancy: Imeediate

Term: 2-5 years

#### **PROPERTY HIGHLIGHTS**

- Freestanding, commercially zoned house
- > Full kitchen
- > Restroom with shower



# PROPERTY PHOTOS





## PROPERTY PHOTOS







## PROPERTY PHOTOS





## PROPERTY MAPS





# 223 West Oak Street Burbank, CA 91506

#### **STACY VIERHEILIG-FRASER**

Senior Managing Director CalBRE #00986794 Direct | 818.455.8201 svierheilig@charlesdunn.com

Charles Dunn Company, Inc. | 12925 Riverside Drive, Suite 201 | Sherman Oaks, CA 91423 | Lic. #01201641 | charlesdunn.com