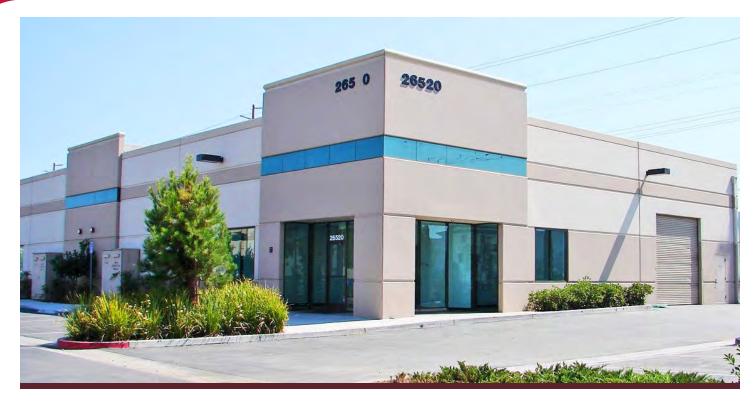

## **FOR SALE** ±4,805 SF INDUSTRIAL BUILDING

26520 ADAMS AVENUE | MURRIETA, CA

## **PROPERTY HIGHLIGHTS:**

- Fenced yard
- Corner location
- 2 offices, reception, conference room, 2 restrooms
- 12' x 12' ground level roll up door
- Low Association Dues: \$214/mo.
- 400 amp, 120/208v phase electric