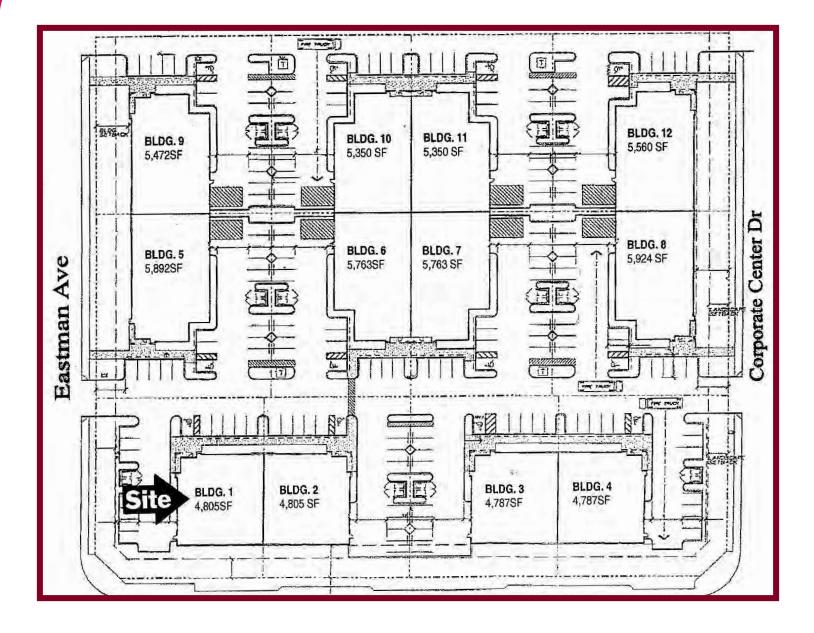

## **FOR SALE** ±4,805 SF INDUSTRIAL BUILDING

26520 ADAMS AVENUE | MURRIETA, CA

## **PROPERTY HIGHLIGHTS:**

- Fenced yard
- Corner location
- 2 offices, reception, conference room, 2 restrooms
- 12' x 12' ground level roll up door
- Low Association Dues: \$214/mo.
- 400 amp, 120/208v phase electric