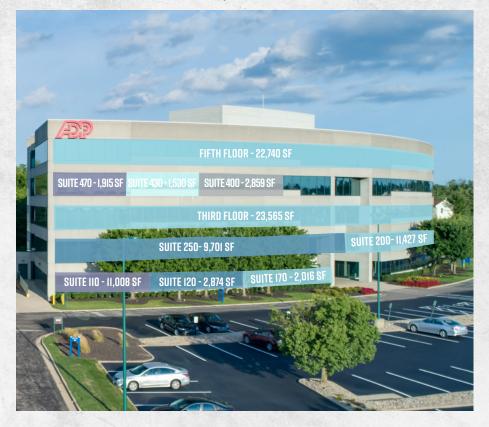

# FULL FLOOR AVAILABLE 21,128 RSF

### THIRD FLOOR | 7300 TURFWAY ROAD

FULL FLOOR AVAILABLE 23,565 RSF

SUITE 300 23,565 RSF

## FULL FLOOR AVAILABLE 22,740 RSF