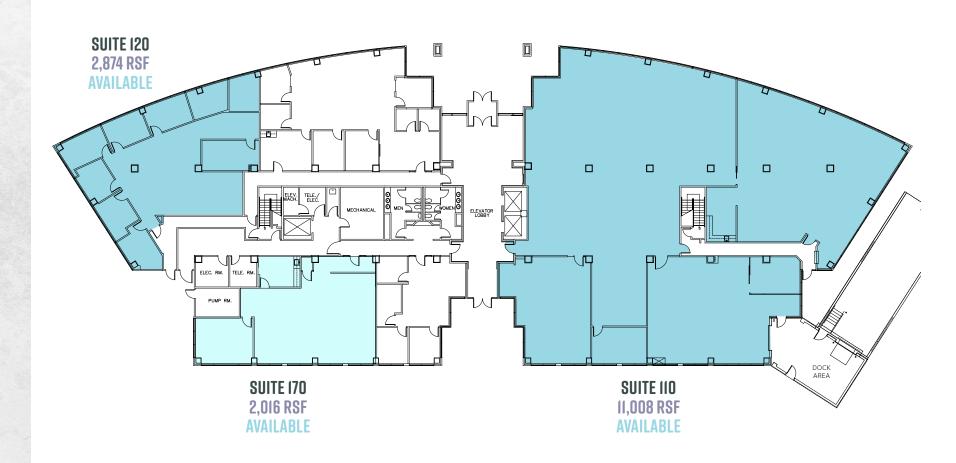

i/ Northern Kentucky International Airport



 Access to restaurants, retail, banking, and hotels



• Loading dock



• Signage opportunities



• Surface parking ratio of 4.5/1,000



• Key card access



• Steel and glass construction



• Functional and efficient open floor plates offering various suite sizes



• Property management on site















### **LOCATED NEAR**



- Florence Mal
- UC Health Stadium (Florence Freedom)
- World of Golf
- Boone County Veterans
   Memorial Park
- Three fitness facilities
- Numerous Restaurants, Hotels, and Retail

## TURFWAY RIDGE

OFFICE PARK

CURRENT AVAILABILITY
ASKING RATE
\$21.50 RSF

**7310 BUILDING 4,192 RSF** 

**7300 BUILDING 89,635 RSF** 





### TURFWAY RIDGE | AERIAL MAP



### **AMENIT**



### FIRST FLOOR | 7300 TURFWAY ROAD



### **SECOND FLOOR | 7300 TURFWAY ROAD**

# FULL FLOOR AVAILABLE 21,128 RSF



### THIRD FLOOR | 7300 TURFWAY ROAD

FULL FLOOR AVAILABLE 23,565 RSF

SUITE 300 23,565 RSF



### FOURTH FLOOR | 7300 TURFWAY ROAD



#### FIFTH FLOOR 7300 TURFWAY ROAD

## FULL FLOOR AVAILABLE 22,740 RSF



### THIRD FLOOR | 7310 TURFWAY ROAD



FOR MORE INFORMATION, CONTACT:

JOHN ECKERT
SENIOR VICE PRESIDENT
+1 513 369 1321
JOHN.ECKERT@CBRE.COM

TRAVIS LIKES
FIRST VICE PRESIDENT
+1 513 369 1364
TRAVIS.LIKES@CBRE.COM





DOSLAGOS

CBRE

© 2018 CBRE, Inc. All rights reserved. This information has been obtained from sources believed reliable, but has not been verified for accuracy or completeness. Any projections, opinions, or estimates are subject to uncertainty. The information may not represent the current