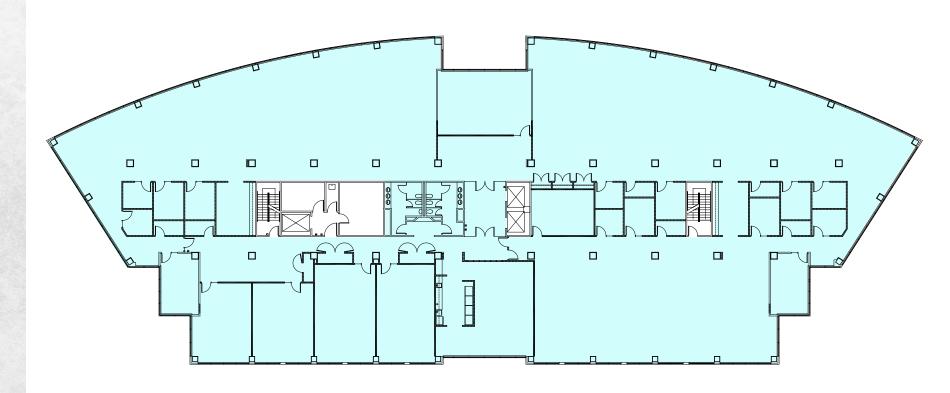

4.5/1,000



• Key card access



• Steel and glass construction



• Functional and efficient open floor plates offering various suite sizes



• Property management on site















### **LOCATED NEAR**



- Florence Mal
- UC Health Stadium (Florence Freedom)
- World of Golf
- Boone County Veterans
   Memorial Park
- Three fitness facilities
- Numerous Restaurants, Hotels, and Retail

## TURFWAY RIDGE

OFFICE PARK

CURRENT AVAILABILITY
ASKING RATE
\$21.50 RSF

**7310 BUILDING 4,192 RSF** 

**7300 BUILDING 89,635 RSF** 





### TURFWAY RIDGE | AERIAL MAP



### **AMENIT**



### FIRST FLOOR | 7300 TURFWAY ROAD



### **SECOND FLOOR | 7300 TURFWAY ROAD**

# FULL FLOOR AVAILABLE 21,128 RSF



### THIRD FLOOR | 7300 TURFWAY ROAD

FULL FLOOR AVAILABLE 23,565 RSF

SUITE 300 23,565 RSF



### FOURTH FLOOR | 7300 TURFWAY ROAD



#### FIFTH FLOOR 7300 TURFWAY ROAD

## FULL FLOOR AVAILABLE 22,740 RSF



### THIRD FLOOR | 7310 TURFWAY ROAD



FOR MORE INFORMATION, CONTACT:

JOHN ECKERT
SENIOR VICE PRESIDENT
+1 513 369 1321
JOHN.ECKERT@CBRE.COM

TRAVIS LIKES
FIRST VICE PRESIDENT
+1 513 369 1364
TRAVIS.LIKES@CBRE.COM





DOSLAGOS

CBRE

© 2018 CBRE, Inc. All rights reserved. This information has been obtained from sources believed reliable, but has not been verified for accuracy or completeness. Any projections, opinions, or estimates are subject to uncertainty. The information may not represent the current or future performance of the property. You and your advisors should conduct a careful, independent investigation of the property and verify all information. Any reliance on