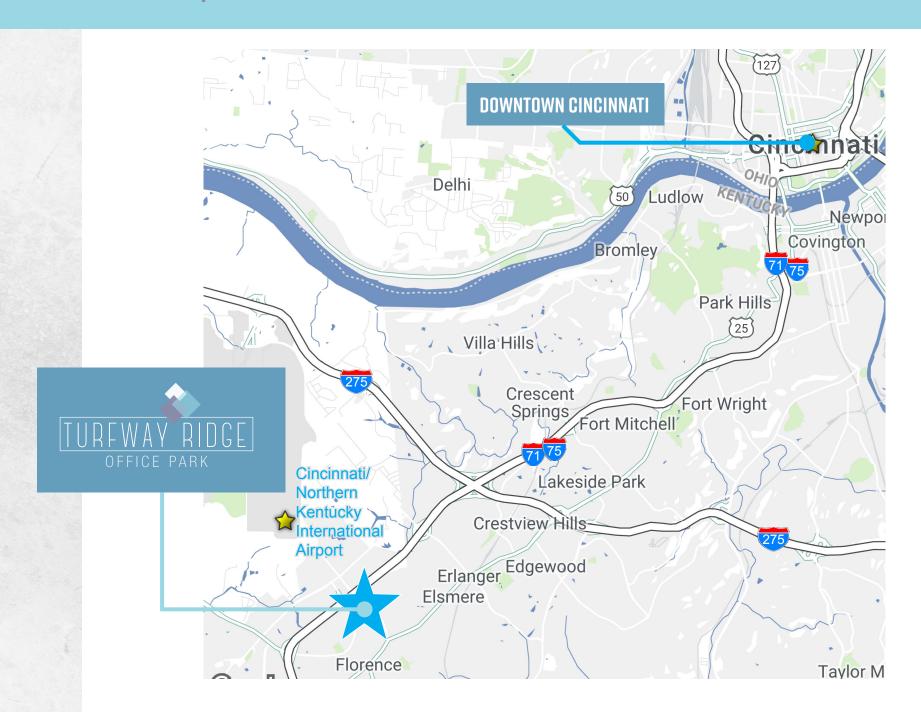

### NEW OWNERSHIP. NEW LEASING TEAM. NEW VISION.

 Two five-story Class A office buildings totaling 217,647 SF

• Excellent visibility

• Proximity and visibility to I-71/I-75, I-275

• Short five mile drive to the Cincinnati/ Northern Kentucky International Airport

### TURFWAY RIDGE | AERIAL MAP