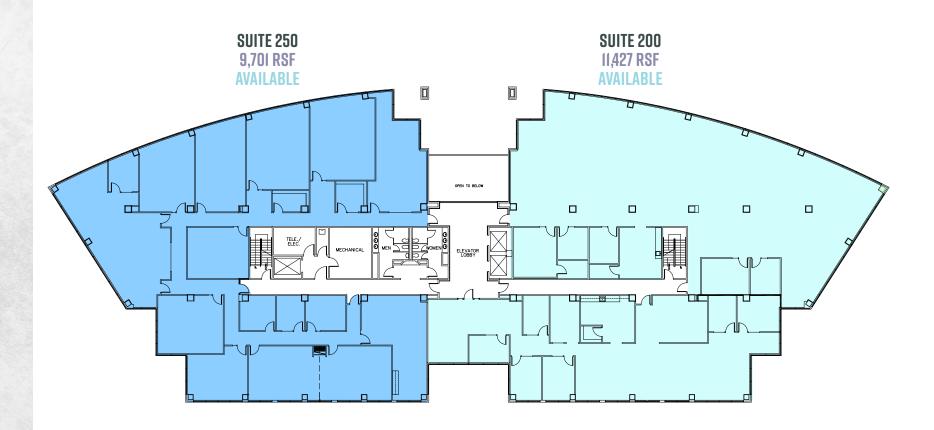

anking, and hotels



• Loading dock



• Signage opportunities



• Surface parking ratio of 4.5/1,000



• Key card access



• Steel and glass construction



• Functional and efficient open floor plates offering various suite sizes



• Property management on site















### **LOCATED NEAR**



- Florence Mal
- UC Health Stadium (Florence Freedom)
- World of Golf
- Boone County Veterans
   Memorial Park
- Three fitness facilities
- Numerous Restaurants, Hotels, and Retail

## TURFWAY RIDGE

OFFICE PARK

CURRENT AVAILABILITY
ASKING RATE
\$21.50 RSF

**7310 BUILDING 4,192 RSF** 

**7300 BUILDING 89,635 RSF** 





### TURFWAY RIDGE | AERIAL MAP



### **AMENIT**



### FIRST FLOOR | 7300 TURFWAY ROAD



### **SECOND FLOOR | 7300 TURFWAY ROAD**

# FULL FLOOR AVAILABLE 21,128 RSF



### THIRD FLOOR | 7300 TURFWAY ROAD

FULL FLOOR AVAILABLE 23,565 RSF

SUITE 300 23,565 RSF



### FOURTH FLOOR | 7300 TURFWAY ROAD



#### FIFTH FLOOR 7300 TURFWAY ROAD

## FULL FLOOR AVAILABLE 22,740 RSF



### THIRD FLOOR | 7310 TURFWAY ROAD



FOR MORE INFORMATION, CONTACT:

JOHN ECKERT
SENIOR VICE PRESIDENT
+1 513 369 1321
JOHN.ECKERT@CBRE.COM

TRAVIS LIKES
FIRST VICE PRESIDENT
+1 513 369 1364
TRAVIS.LIKES@CBRE.COM





DOSLAGOS

CBRE

© 2018 CBRE, Inc. All rights reserved. This information has been obtained from sources believed reliable, but has not been verified for accuracy or completeness. Any projections, opinions, or estimates are subject to uncertainty. The information may not represent the current or future performance of the property. You and your advisors should conduct a