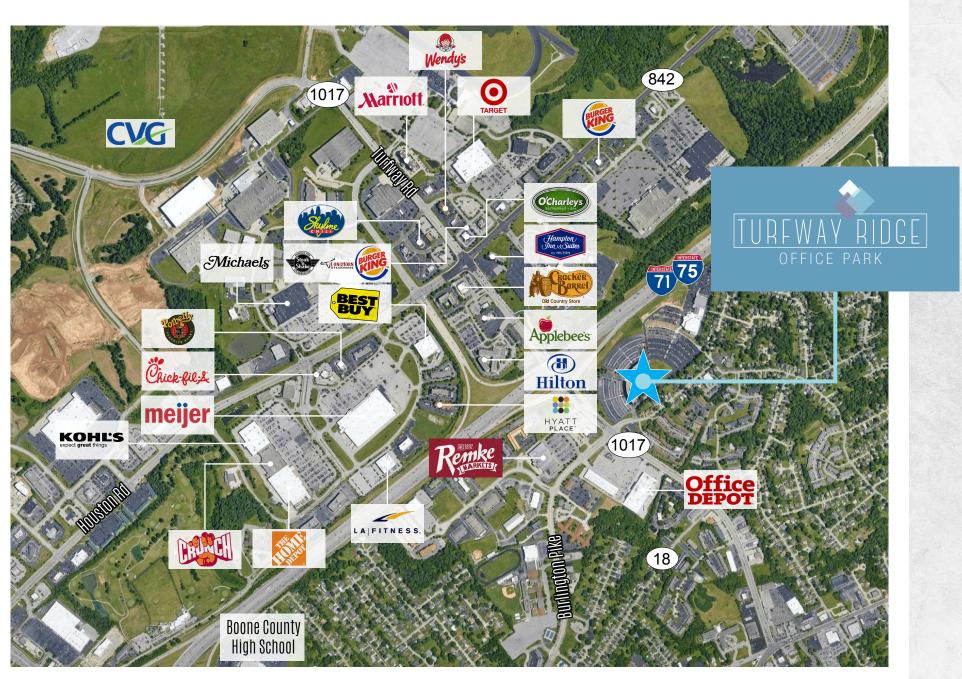

 Access to restaurants, retail, banking, and hotels

• Loading dock

• Signage opportunities

• Surface parking ratio of 4.5/1,000

• Key card access

• Steel and glass construction

• Functional and efficient open floor plates offering various suite sizes

### **LOCATED NEAR**

- Florence Mal
- UC Health Stadium (Florence Freedom)
- World of Golf
- Boone County Veterans
   Memorial Park
- Three fitness facilities
- Numerous Restaurants, Hotels, and Retail

### **AMENIT**