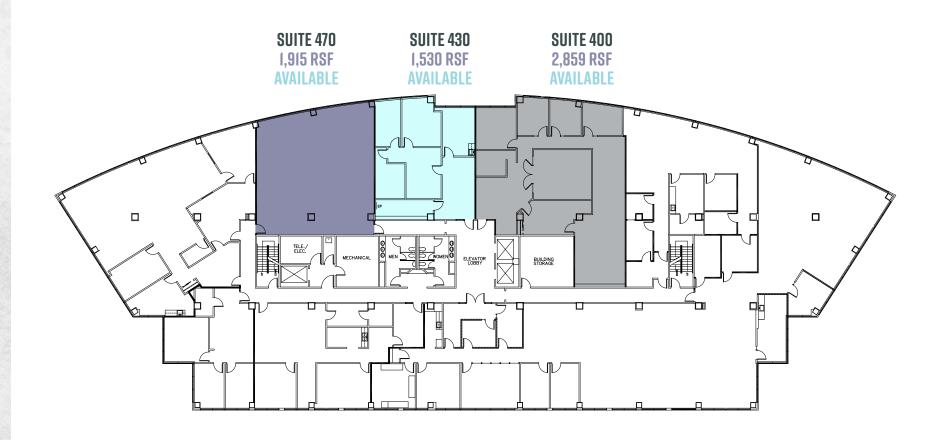

l and glass construction



• Functional and efficient open floor plates offering various suite sizes



• Property management on site















### **LOCATED NEAR**



- Florence Mal
- UC Health Stadium (Florence Freedom)
- World of Golf
- Boone County Veterans
   Memorial Park
- Three fitness facilities
- Numerous Restaurants, Hotels, and Retail

## TURFWAY RIDGE

OFFICE PARK

CURRENT AVAILABILITY
ASKING RATE
\$21.50 RSF

**7310 BUILDING 4,192 RSF** 

**7300 BUILDING 89,635 RSF** 





### TURFWAY RIDGE | AERIAL MAP



### **AMENIT**



### FIRST FLOOR | 7300 TURFWAY ROAD



### **SECOND FLOOR | 7300 TURFWAY ROAD**

# FULL FLOOR AVAILABLE 21,128 RSF



### THIRD FLOOR | 7300 TURFWAY ROAD

FULL FLOOR AVAILABLE 23,565 RSF

SUITE 300 23,565 RSF



### FOURTH FLOOR | 7300 TURFWAY ROAD



#### FIFTH FLOOR 7300 TURFWAY ROAD

## FULL FLOOR AVAILABLE 22,740 RSF



### THIRD FLOOR | 7310 TURFWAY ROAD



FOR MORE INFORMATION, CONTACT:

JOHN ECKERT
SENIOR VICE PRESIDENT
+1 513 369 1321
JOHN.ECKERT@CBRE.COM

TRAVIS LIKES
FIRST VICE PRESIDENT
+1 513 369 1364
TRAVIS.LIKES@CBRE.COM





DOSLAGOS

CBRE

© 2018 CBRE, Inc. All rights reserved. This information has been obtained from sources believed reliable, but has not been verified for accuracy or completeness. Any projections, opinions, or estimates are subject to uncertainty. The information may not represent the current or future performance of the property. You and your advisors should conduct a careful, independent investigation of the property and verify all information. Any reliance on this information is solely at your own