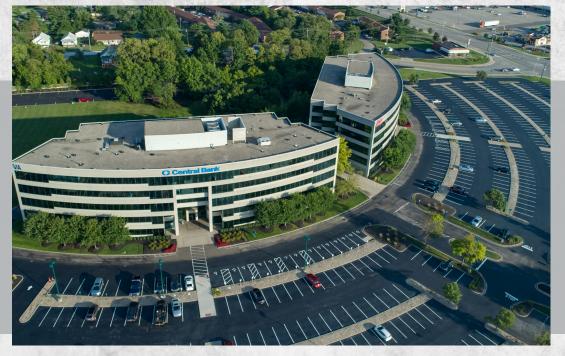

### NEW OWNERSHIP. NEW LEASING TEAM. NEW VISION.







 Two five-story Class A office buildings totaling 217,647 SF



• Excellent visibility



• Proximity and visibility to I-71/I-75, I-275



• Short five mile drive to the Cincinnati/ Northern Kentucky International Airport



 Access to restaurants, retail, banking, and hotels



• Loading dock



• Signage opportunities



• Surface parking ratio of 4.5/1,000



• Key card access



• Steel and glass construction



• Functional and efficient open floor plates offering various suite sizes



• Property management on site















### **LOCATED NEAR**



- Florence Mal
- UC Health Stadium (Florence Freedom)
- World of Golf
- Boone County Veterans
   Memorial Park
- Three fitness facilities
- Numerous Restaurants, Hotels, and Retail

## TURFWAY RIDGE

OFFICE PARK

CURRENT AVAILABILITY
ASKING RATE
\$21.50 RSF

**7310 BUILDING 4,192 RSF** 

**7300 BUILDING 89,635 RSF** 





### TURFWAY RIDGE | AERIAL MAP



### **AMENIT**



### FIRST FLOOR | 7300 TURFWAY ROAD



### **SECOND FLOOR | 7300 TURFWAY ROAD**

# FULL FLOOR AVAILABLE 21,128 RSF



### THIRD FLOOR | 7300 TURFWAY ROAD

FULL FLOOR AVAILABLE 23,565 RSF

SUITE 300 23,565 RSF



### FOURTH FLOOR | 7300 TURFWAY ROAD



#### FIFTH FLOOR 7300 TURFWAY ROAD

## FULL FLOOR AVAILABLE 22,740 RSF



### THIRD FLOOR | 7310 TURFWAY ROAD



FOR MORE INFORMATION, CONTACT: