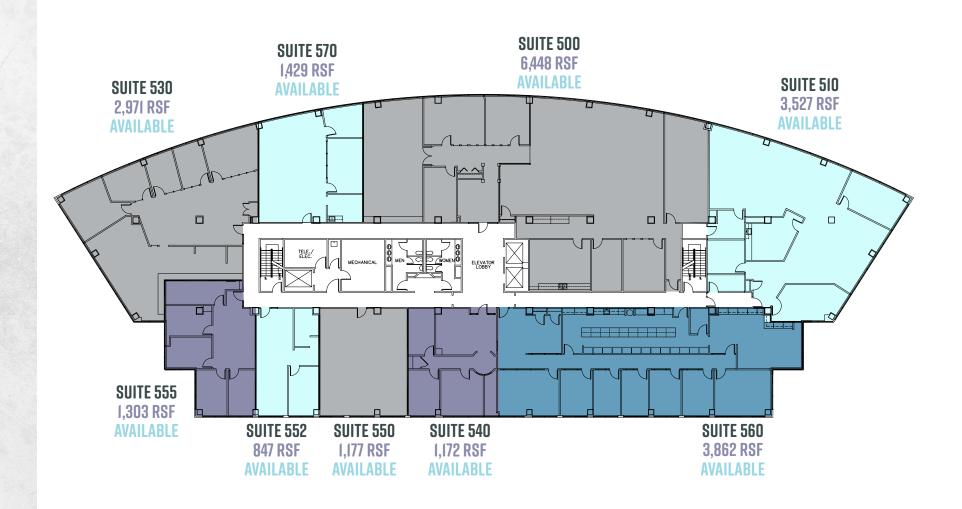

ffering various suite sizes



• Property management on site















### **LOCATED NEAR**



- Florence Mal
- UC Health Stadium (Florence Freedom)
- World of Golf
- Boone County Veterans
   Memorial Park
- Three fitness facilities
- Numerous Restaurants, Hotels, and Retail

## TURFWAY RIDGE

OFFICE PARK

CURRENT AVAILABILITY
ASKING RATE
\$21.50 RSF

**7310 BUILDING 4,192 RSF** 

**7300 BUILDING 89,635 RSF** 





### TURFWAY RIDGE | AERIAL MAP



### **AMENIT**



### FIRST FLOOR | 7300 TURFWAY ROAD



### **SECOND FLOOR | 7300 TURFWAY ROAD**

# FULL FLOOR AVAILABLE 21,128 RSF



### THIRD FLOOR | 7300 TURFWAY ROAD

FULL FLOOR AVAILABLE 23,565 RSF

SUITE 300 23,565 RSF



### FOURTH FLOOR | 7300 TURFWAY ROAD



#### FIFTH FLOOR 7300 TURFWAY ROAD

## FULL FLOOR AVAILABLE 22,740 RSF



### THIRD FLOOR | 7310 TURFWAY ROAD



FOR MORE INFORMATION, CONTACT:

JOHN ECKERT
SENIOR VICE PRESIDENT
+1 513 369 1321
JOHN.ECKERT@CBRE.COM

TRAVIS LIKES
FIRST VICE PRESIDENT
+1 513 369 1364
TRAVIS.LIKES@CBRE.COM





DOSLAGOS

CBRE

© 2018 CBRE, Inc. All rights reserved. This information has been obtained from sources believed reliable, but has not been verified for accuracy or completeness. Any projections, opinions, or estimates are subject to uncertainty. The information may not represent the current or future performance of the property. You and your advisors should conduct a careful, independent investigation of the property and verify all information. Any reliance on this information is solely at your own risk. CBRE and the CBRE logo are service marks of CBRE, Inc. and/or its af