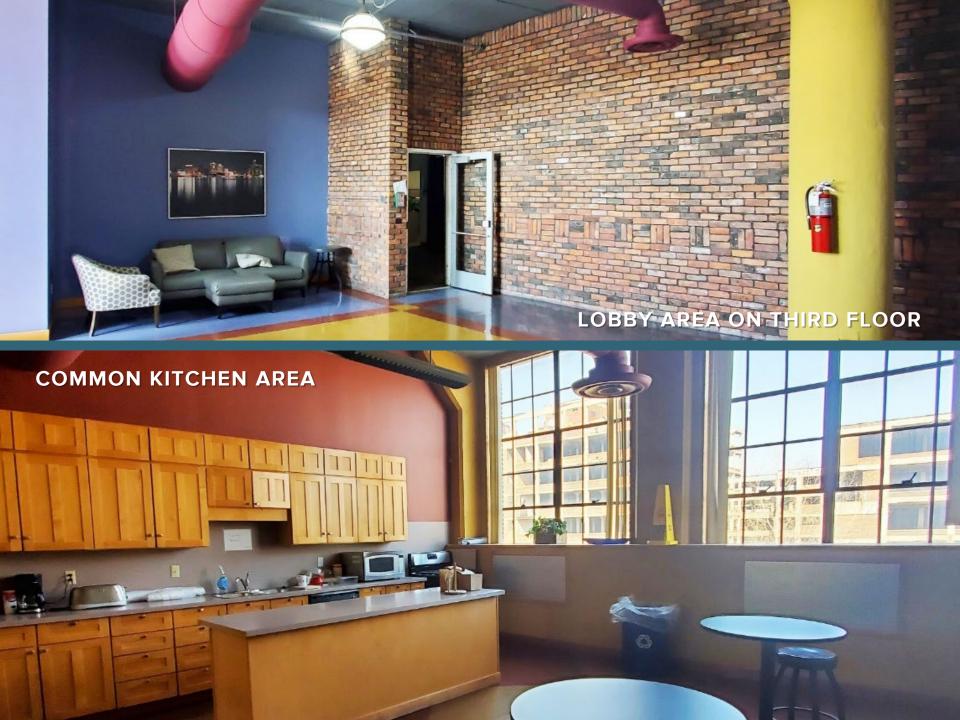

#### 1600 E. GRAND BLVD - OFFICE

- 462-5,000 office square feet available for lease
- 80,479 total building square feet available for sale
- 4-story office building
- Turn-key office space
- 4<sup>th</sup> floor is available with great views
- Elevator access with additional full freight elevator
- Potential to add roof deck space