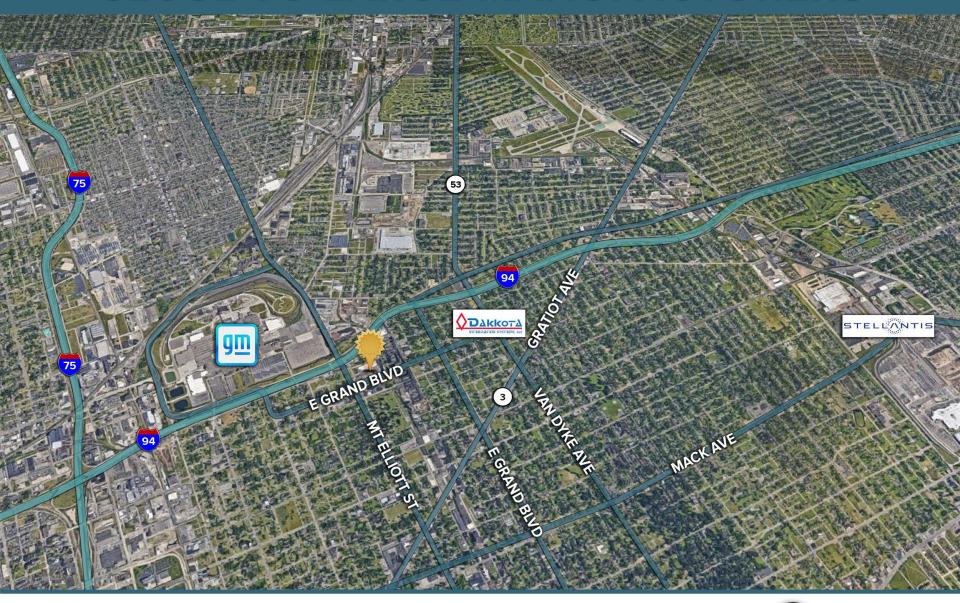

IMMEDIATE ACCESS TO I-94 & JUST EAST OF I-75

SECURED GATED PARKING

CLOSE TO NEW FCA
PLANT, DAKKOTA
INTEGRATED SYSTEMS
AND GM DETROITHAMTRAMCK
ASSEMBLY PLANT

## **CLOSE TO LARGE MANUFACTURERS**

## EASY ACCESS TO ALL MAJOR FREEWAYS