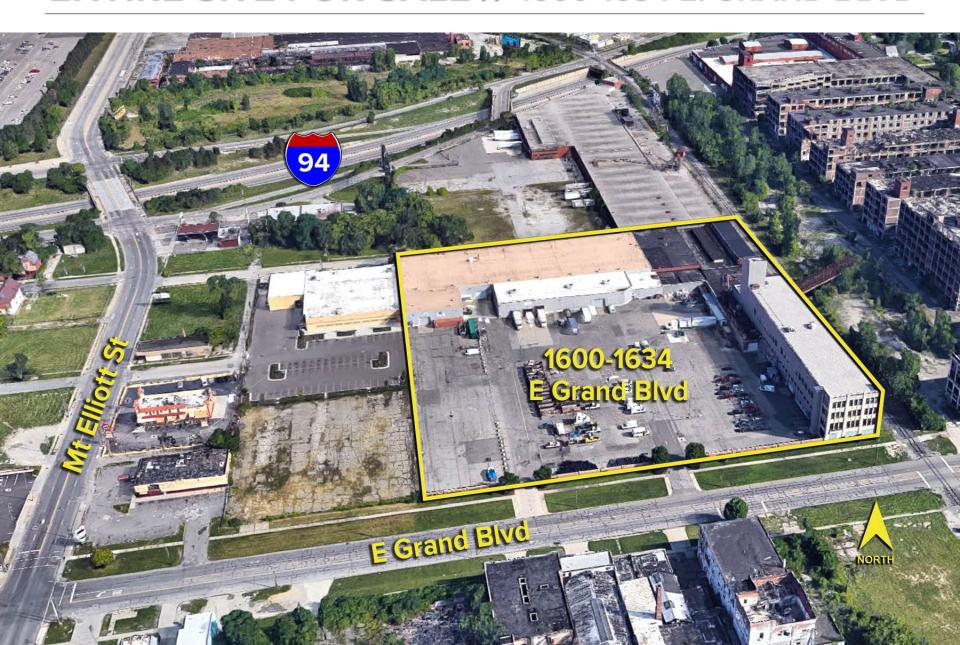

### ENTIRE SITE FOR SALE // 1600-1634 E. GRAND BLVD

#### FOR SALE //

2-BUILDING PROPERTY TOTALING 184,738 SQ. FT.

| AVAILABILITY FOR LEASE |         |
|------------------------|---------|
| SUITE                  | SQ. FT. |
| 107                    | 3,189   |
| 201                    | 5,000   |
| 300N                   | 462     |
| 302                    | 1,525   |
| 304                    | 1,006   |
| 4 <sup>™</sup> FL      | 2,108   |
| 4 <sup>™</sup> FL      | 4,098   |
| 4 <sup>™</sup> FL      | 1,121   |
| 4 <sup>™</sup> FL      | 909     |

#### 1600 E. GRAND BLVD - OFFICE

- 462-5,000 office square feet available for lease
- 80,479 total building square feet available for sale
- 4-story office building
- Turn-key office space
- 4<sup>th</sup> floor is available with great views
- Elevator access with additional full freight elevator
- Potential to add roof deck space

#### 1634 E. GRAND BLVD - WAREHOUSE/INDUSTRIAL

- 104,259 total building square feet available for sale
- 3,189 sq. ft. first floor warehouse available for lease
- Secure gated parking
- Space includes grade level doors and truckwells