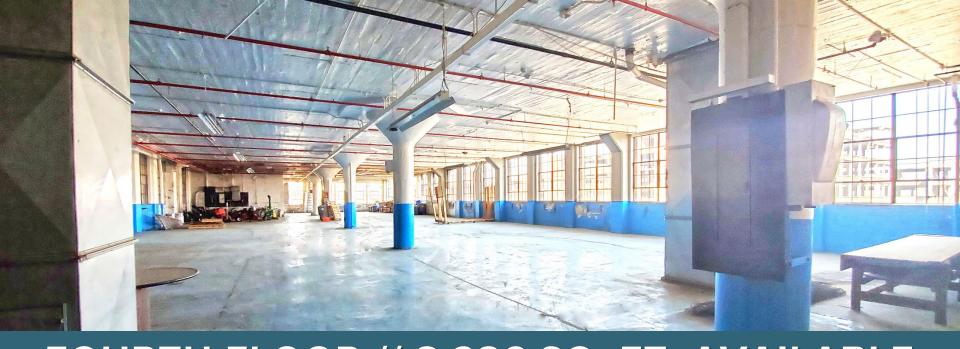

89 sq. ft. first floor warehouse available for lease
- Secure gated parking
- Space includes grade level doors and truckwells



IMMEDIATE ACCESS TO I-94 & JUST EAST OF I-75



SECURED GATED PARKING



CLOSE TO NEW FCA
PLANT, DAKKOTA
INTEGRATED SYSTEMS
AND GM DETROITHAMTRAMCK
ASSEMBLY PLANT

## ENTIRE SITE FOR SALE // 1600-1634 E. GRAND BLVD



### ENTIRE SITE FOR SALE // 1600-1634 E. GRAND BLVD





### OFFICE // 1600 E. GRAND BLVD



- 197-6,900 office square feet
- 3,189 warehouse square feet
- 80,479 total building square feet
- 4-story office building
- Turn-key office space
- 4th floor is available with great views
- Elevator access with additional full freight elevator
- Potential to add roof deck space

#### 1600 SECOND FLOOR



#### 1600 THIRD FLOOR



#### 1600 FOURTH FLOOR







## FOURTH FLOOR // 8,236 SQ. FT. AVAILABLE





## **CLOSE TO LARGE MANUFACTURERS**





## EASY ACCESS TO ALL MAJOR FREEWAYS