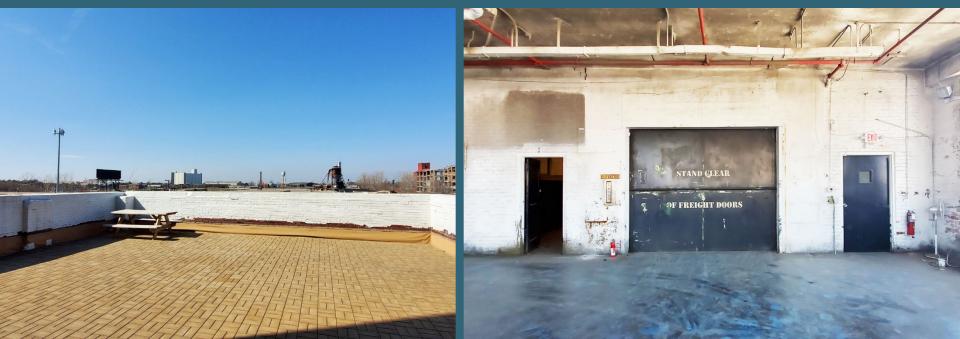

#### 1600 E. GRAND BLVD - OFFICE

- 462-5,000 office square feet available for lease
- 80,479 total building square feet available for sale
- 4-story office building
- Turn-key office space
- 4<sup>th</sup> floor is available with great views
- Elevator access with additional full freight elevator
- Potential to add roof deck space