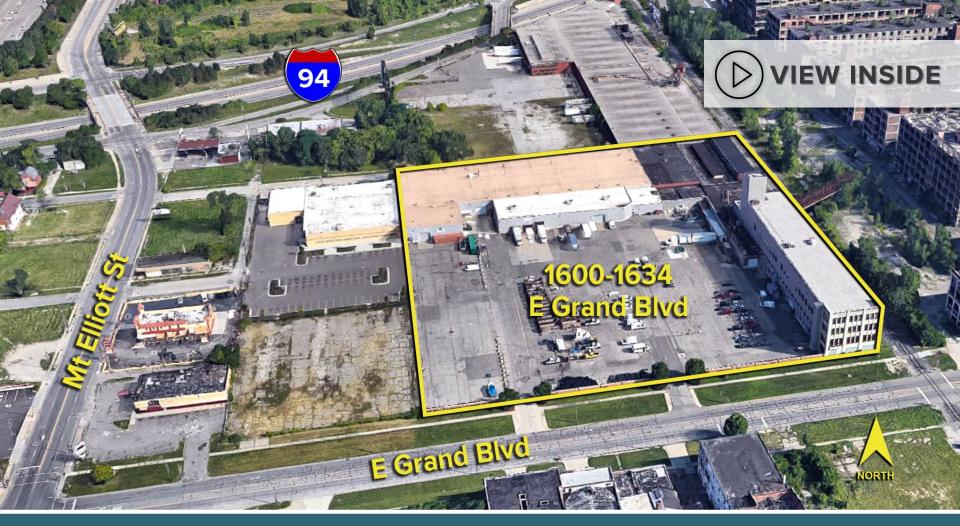

## ENTIRE SITE FOR SALE // 1600-1634 E. GRAND BLVD

#### FOR SALE //

2-BUILDING PROPERTY TOTALING 184,738 SQ. FT.

| AVAILABILITY FOR LEASE |         |
|------------------------|---------|
| SUITE                  | SQ. FT. |
| 107                    | 3,189   |
| 201                    | 5,000   |
| 300N                   | 462     |
| 302                    | 1,525   |
| 304                    | 1,006   |
| 4 <sup>™</sup> FL      | 2,108   |
| 4 <sup>™</sup> FL      | 4,098   |
| 4 <sup>™</sup> FL      | 1,121   |
| 4 <sup>™</sup> FL      | 909     |

#### 1600 E. GRAND BLVD - OFFICE

- 462-5,000 office square feet available for lease
- 80,479 total building square feet available for sale
- 4-story office building
- Turn-key office space
- 4<sup>th</sup> floor is available with great views
- Elevator access with additional full freight elevator
- Potential to add roof deck space

#### 1634 E. GRAND BLVD - WAREHOUSE/INDUSTRIAL

- 104,259 total building square feet available for sale
- 3,189 sq. ft. first floor warehouse available for lease
- Secure gated parking
- Space includes grade level doors and truckwells