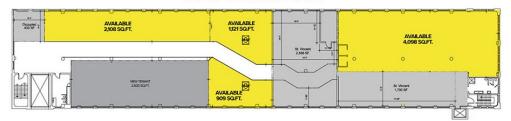

#### 1600 FOURTH FLOOR

## FOURTH FLOOR // 8,236 SQ. FT. AVAILABLE

#### FOR SALE //

2-BUILDING PROPERTY TOTALING 184,738 SQ. FT.

| AVAILABILITY FOR LEASE |         |
|------------------------|---------|
| SUITE                  | SQ. FT. |
| 107                    | 3,189   |
| 201                    | 5,000   |
| 300N                   | 462     |
| 302                    | 1,525   |
| 304                    | 1,006   |
| 4 <sup>™</sup> FL      | 2,108   |
| 4 <sup>™</sup> FL      | 4,098   |
| 4 <sup>™</sup> FL      | 1,121   |
| 4 <sup>™</sup> FL      | 909     |