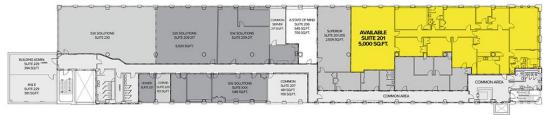

#### 1600 SECOND FLOOR

#### FOR SALE //

2-BUILDING PROPERTY TOTALING 184,738 SQ. FT.

| AVAILABILITY FOR LEASE |         |
|------------------------|---------|
| SUITE                  | SQ. FT. |
| 107                    | 3,189   |
| 201                    | 5,000   |
| 300N                   | 462     |
| 302                    | 1,525   |
| 304                    | 1,006   |
| 4 <sup>™</sup> FL      | 2,108   |
| 4 <sup>™</sup> FL      | 4,098   |
| 4 <sup>™</sup> FL      | 1,121   |
| 4 <sup>™</sup> FL      | 909     |