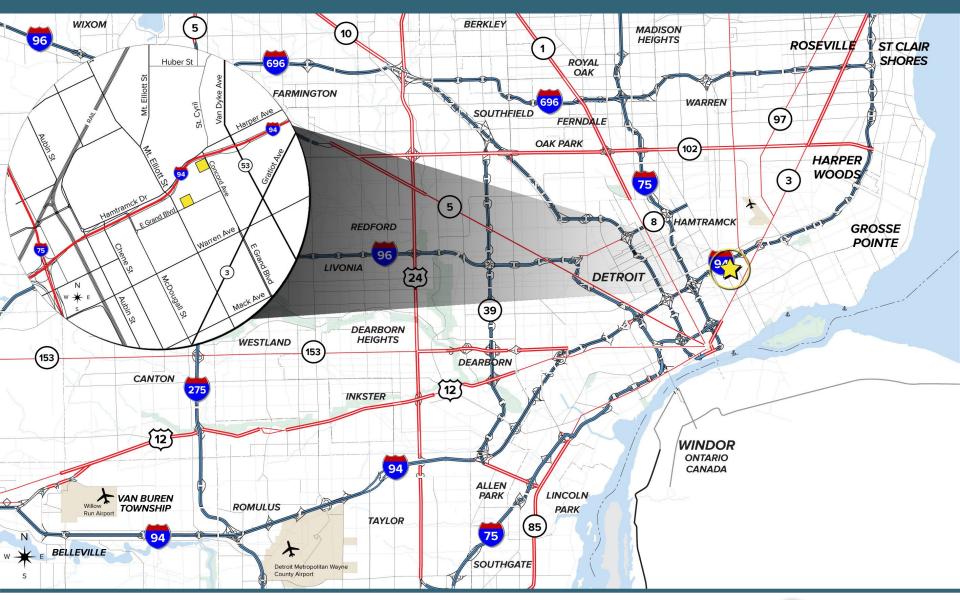

IMMEDIATE ACCESS TO I-94 & JUST EAST OF I-75

SECURED GATED PARKING

CLOSE TO NEW FCA
PLANT, DAKKOTA
INTEGRATED SYSTEMS
AND GM DETROITHAMTRAMCK
ASSEMBLY PLANT

## **CLOSE TO LARGE MANUFACTURERS**

## EASY ACCESS TO ALL MAJOR FREEWAYS