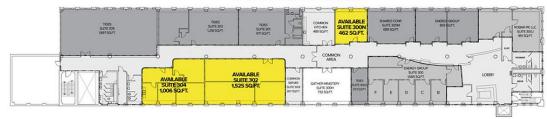

#### 1600 THIRD FLOOR

#### FOR SALE //

2-BUILDING PROPERTY TOTALING 184,738 SQ. FT.

| AVAILABILITY FOR LEASE |         |
|------------------------|---------|
| SUITE                  | SQ. FT. |
| 107                    | 3,189   |
| 201                    | 5,000   |
| 300N                   | 462     |
| 302                    | 1,525   |
| 304                    | 1,006   |
| 4 <sup>™</sup> FL      | 2,108   |
| 4 <sup>™</sup> FL      | 4,098   |
| 4 <sup>™</sup> FL      | 1,121   |
| 4 <sup>™</sup> FL      | 909     |