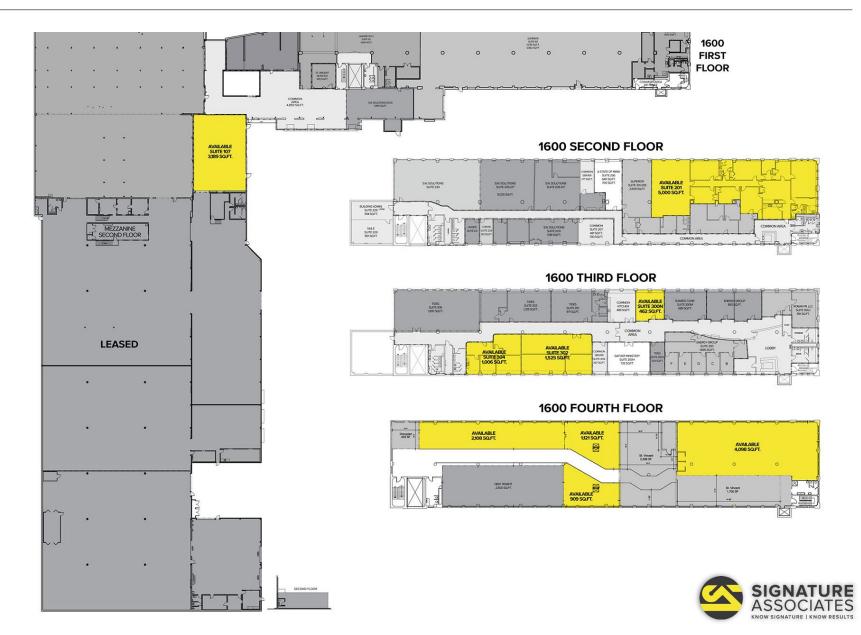

#### 1600 SECOND FLOOR

#### 1600 THIRD FLOOR

#### 1600 FOURTH FLOOR

## FOURTH FLOOR // 8,236 SQ. FT. AVAILABLE

#### FOR SALE //

2-BUILDING PROPERTY TOTALING 184,738 SQ. FT.

| AVAILABILITY FOR LEASE |         |
|------------------------|---------|
| SUITE                  | SQ. FT. |
| 107                    | 3,189   |
| 201                    | 5,000   |
| 300N                   | 462     |
| 302                    | 1,525   |
| 304                    | 1,006   |
| 4 <sup>™</sup> FL      | 2,108   |
| 4 <sup>™</sup> FL      | 4,098   |
| 4 <sup>™</sup> FL      | 1,121   |
| 4 <sup>™</sup> FL      | 909     |