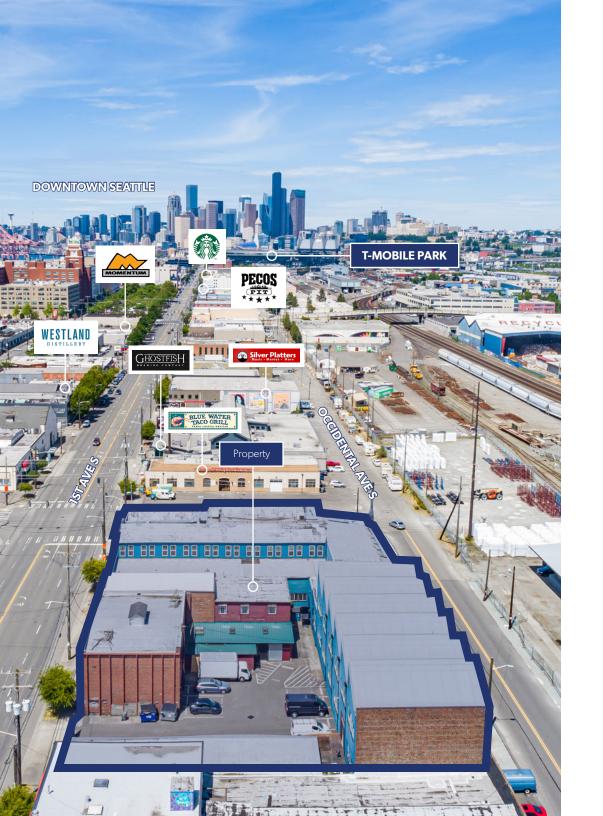

## **SODO Park**

3200 - 3220 1st Avenue South | Seattle, WA

| 🛱 DRIVE TIMES    |            |
|------------------|------------|
| DOWNTOWN SEATTLE | 2.5 MILES  |
| SEATAC AIRPORT   | 11.5 MILES |
|                  |            |