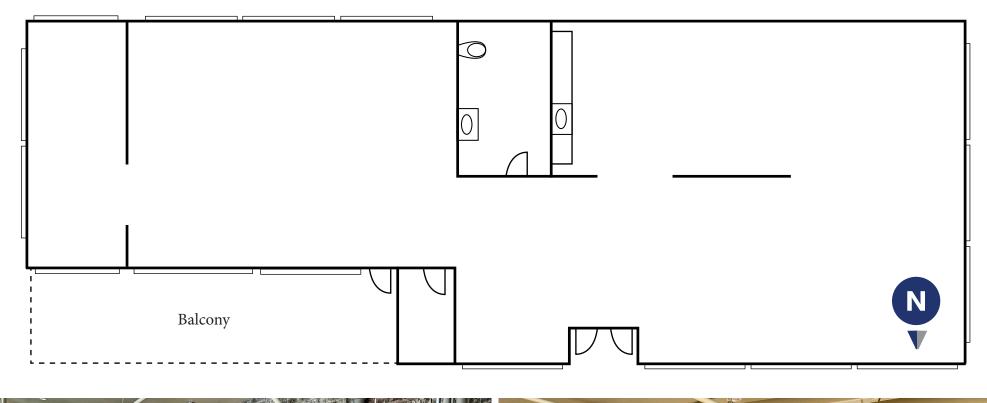

## PROPERTY HIGHLIGHTS

1,800 SF UNIQUE 2ND FLOOR OFFICE SPACE WITH PRIVATE BALCONY

AVAILABLE NOW

GREAT SODO LOCATION WITH QUICK ACCESS TO I-5 & I-90

2 OPEN WORK AREAS, KITCHENETTE, STORAGE CLOSET, PRIVATE RESTROOM, AND CONFERENCE ROOM