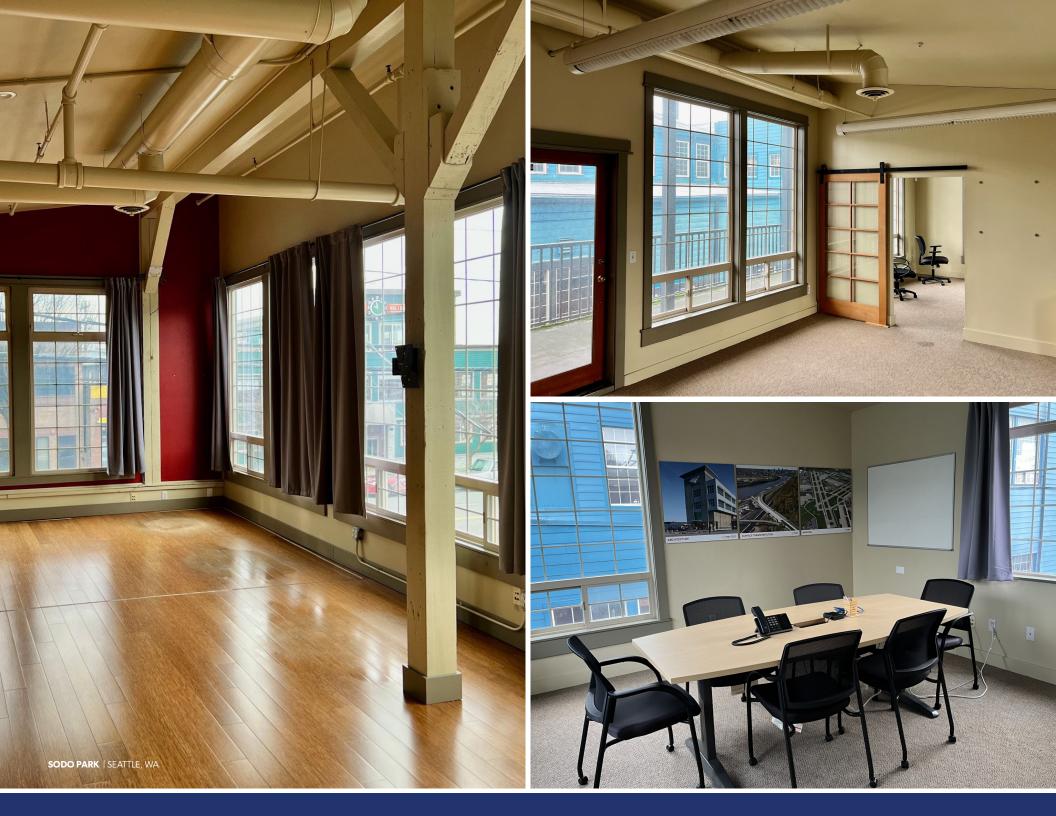

## PROPERTY HIGHLIGHTS

1,800 SF UNIQUE 2ND FLOOR OFFICE SPACE WITH PRIVATE BALCONY

AVAILABLE NOW

GREAT SODO LOCATION WITH QUICK ACCESS TO I-5 & I-90

2 OPEN WORK AREAS, KITCHENETTE, STORAGE CLOSET, PRIVATE RESTROOM, AND CONFERENCE ROOM

\$

WITHIN MINUTES TO NEARBY BUSINESSES, BANKING, RESTAURANTS, AND OTHER RETAIL SERVICES

CALL BROKERS FOR RATES

The information contained herein has been obtained from reliable sources, but is not guaranteed. A prospective buyer/tenant should verify each item relating to this property and all information contained herein.