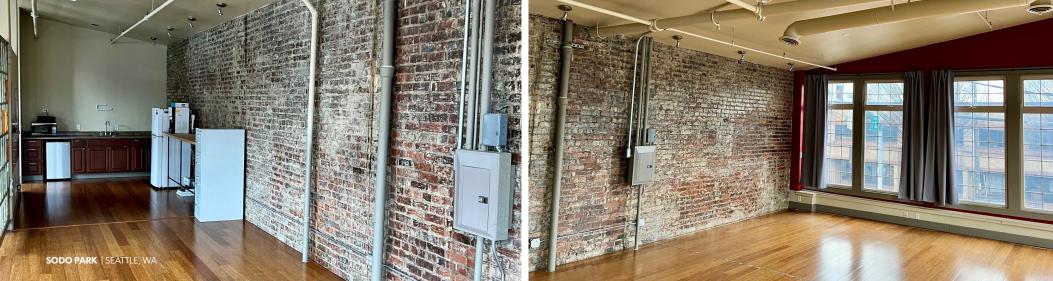

## PROPERTY HIGHLIGHTS

1,800 SF UNIQUE 2ND FLOOR OFFICE SPACE WITH PRIVATE BALCONY

AVAILABLE NOW

GREAT SODO LOCATION WITH QUICK ACCESS TO I-5 & I-90

2 OPEN WORK AREAS, KITCHENETTE, STORAGE CLOSET, PRIVATE RESTROOM, AND CONFERENCE ROOM