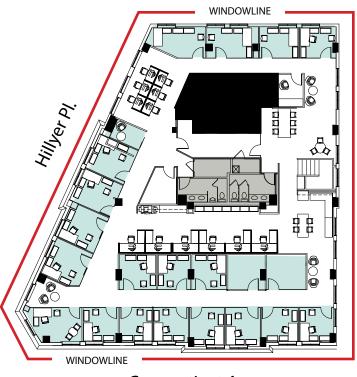

### 5TH FLOOR | HYPOTHETICAL

# WINDOWLINE

Connecticut Ave.

| 18 | Offices      |
|----|--------------|
| 11 | Workstations |

16-person Conference Room