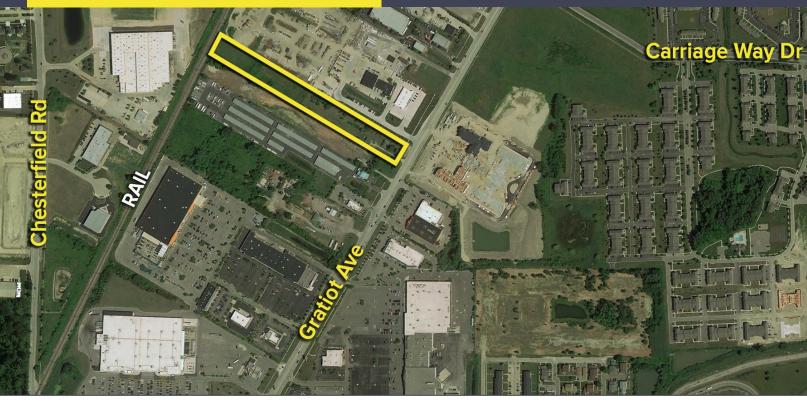

## 51705 GRATIOT AVENUE CHESTERFIELD TWP., MICHIGAN

VACANT LAND FOR SALE 5 Acres Available

## **PROPERTY FEATURES**

- 5 acres available
- Zoned M2. General Manufacturing
- All utilities available at site
- Industrial land or possible retail/commercial
- Adjacent site is also available for a total of 5-10 acres.
- Fronts on Gratiot
- Sale price: \$499,900 (\$99,980/acre)