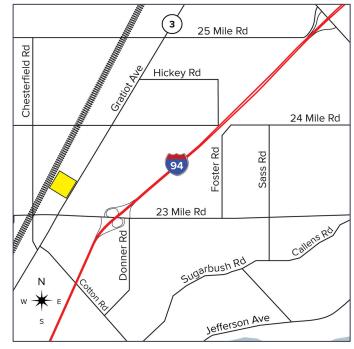

## 51705 GRATIOT AVENUE CHESTERFIELD TWP., MICHIGAN

VACANT LAND FOR SALE 5 Acres Available

## **PROPERTY FEATURES**

- 5 acres available
- Zoned M2. General Manufacturing
- All utilities available at site
- Industrial land or possible retail/commercial
- Adjacent site is also available for a total of 5-10 acres.
- Fronts on Gratiot
- Sale price: \$499,900 (\$99,980/acre)