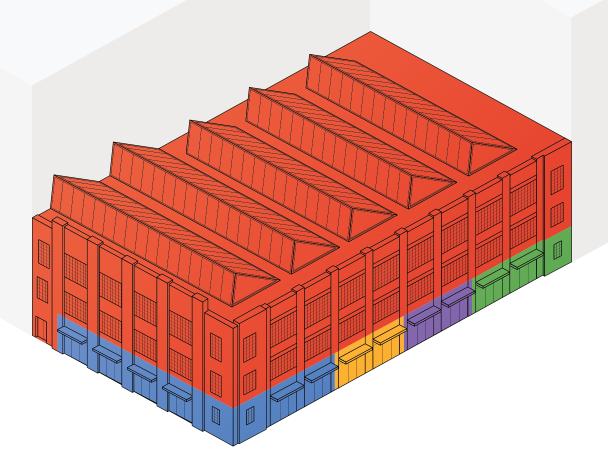

### 1<sup>st</sup> Floor

Square Footage | 13,671 SF Ceiling Height | 13'

### 2<sup>nd</sup> Floor

Square Footage | 12,260 SF Ceiling Height | 12'

3<sup>rd</sup> Floor

Square Footage | 12,260 SF Ceiling Height | 13'6" - 29'

301 N Street NE Washington, DC

N STREET NE

SPECS

**3RD STREET NE** 