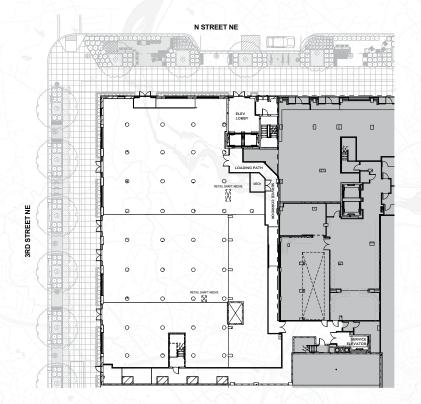

### 1<sup>st</sup> Floor

Square Footage | 13,671 SF Ceiling Height | 13'

### 2<sup>nd</sup> Floor

Square Footage | 12,260 SF Ceiling Height | 12'

3<sup>rd</sup> Floor

Square Footage | 12,260 SF Ceiling Height | 13'6" - 29'

301 N Street NE Washington, DC

N STREET NE

SPECS

**3RD STREET NE** 