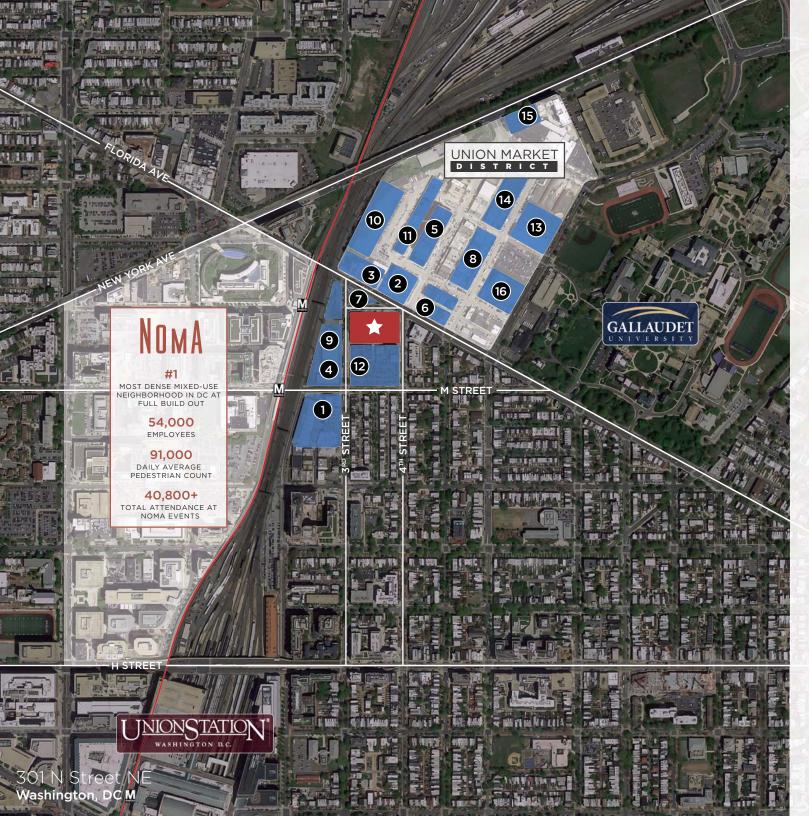

#### NEW PROJECTS

- 1 ULINE ARENA
- 2 THE EDISON
- **3** THE HIGHLINE
- 4 JAMES HOTEL
- 5 THE BATLEY
- 6 MOB HOTEL
- 7 301 FLORIDA
- 8 CREATOR'S ROW
- 9 ARMATURE WORKS
- **10** MARKET TERMINAL
- 11 SIGNAL HOUSE
- 12 300M
- 13 UNION MARKET
- 14 1309 5TH
- 15 VIRGIN HOTEL
- **16** JBG GAULLADET DEVELOPMENT

#### MARKET DISTRICT 2022+

RESIDENTIAL 6,500 UNITS OFFICE 660,000 SQUARE FEET RETAIL 600,000 SQUARE FEET