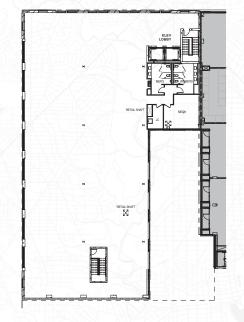

### 1<sup>st</sup> Floor

Square Footage | 13,671 SF Ceiling Height | 13'

### 2<sup>nd</sup> Floor

Square Footage | 12,260 SF Ceiling Height | 12'

3<sup>rd</sup> Floor

Square Footage | 12,260 SF Ceiling Height | 13'6" - 29'

301 N Street NE Washington, DC

N STREET NE

SPECS

**3RD STREET NE** 