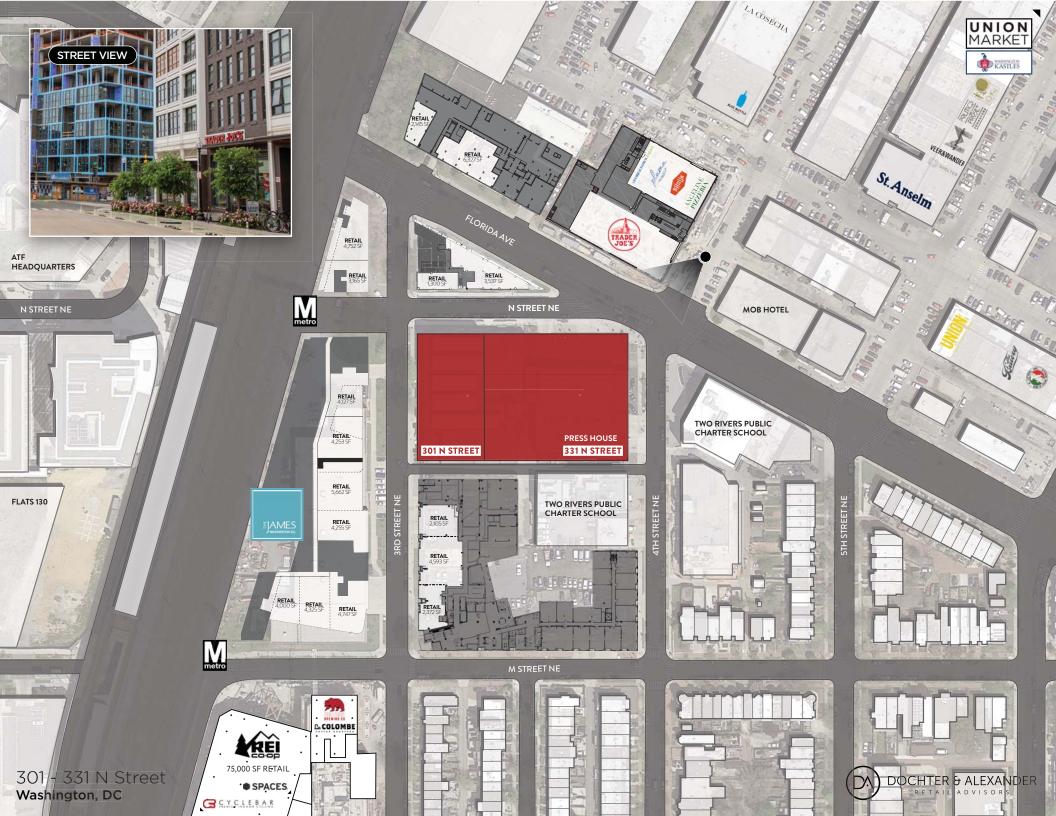

## HIGHLIGHTS

- Directly in-between the 23,000 SF Union Market Collection and the 51,000 SF REI flagship in NoMa
- An emerging Brooklyn-meets-Chelsea vibe encompasses the neighborhood
- Huge ceiling heights and lengthy frontage adds to this great branding opportunity

## NEARBY TENANTS