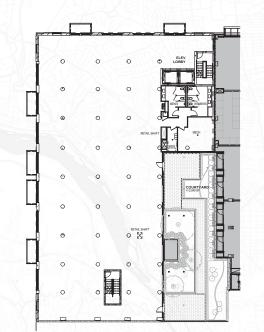

## SAMPLE TENANT LAYOUT

301 N Street NE Washington, DC

AT NOMA AND UNION STATION METROS 7,652 v 27,593 v

**AVERAGE METRO RIDERS** 

NEARBY TENANTS WITHIN ONE BLOCK

RETAIL PLANNED SF WITHIN MARKET DISTRICT

600K SF