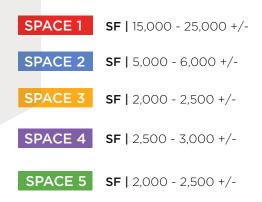

### 1<sup>st</sup> Floor

Square Footage | 13,671 SF Ceiling Height | 13'

### 2<sup>nd</sup> Floor

Square Footage | 12,260 SF Ceiling Height | 12'

3<sup>rd</sup> Floor

Square Footage | 12,260 SF Ceiling Height | 13'6" - 29'

301 N Street NE Washington, DC

N STREET NE

SPECS

**3RD STREET NE** 

SQUARE FOOTAGE

3,000 - 38,191 SF