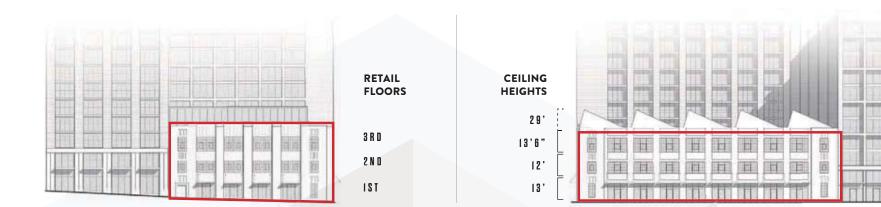

### 1<sup>st</sup> Floor

Square Footage | 13,671 SF Ceiling Height | 13'

### 2<sup>nd</sup> Floor

Square Footage | 12,260 SF Ceiling Height | 12'

3<sup>rd</sup> Floor

Square Footage | 12,260 SF Ceiling Height | 13'6" - 29'

301 N Street NE Washington, DC

N STREET NE

SPECS

**3RD STREET NE** 

#### **CEILING HEIGHT**

FIRST LEVEL: 13'3" SECOND LEVEL: 12' THIRD LEVEL: 16'3" - 32'