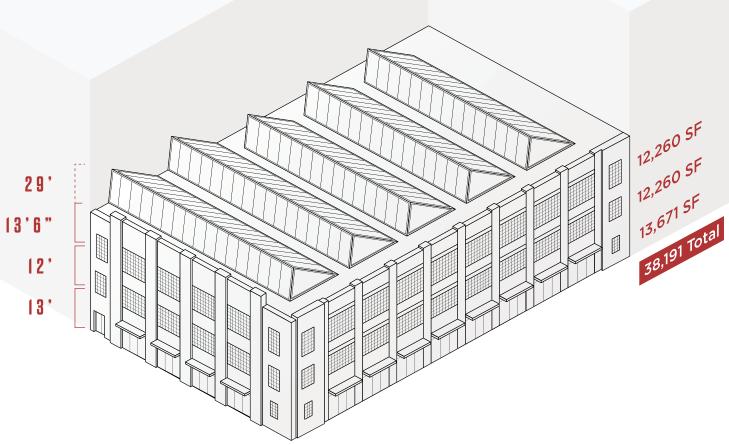

### 1<sup>st</sup> Floor

Square Footage | 13,671 SF Ceiling Height | 13'

### 2<sup>nd</sup> Floor

Square Footage | 12,260 SF Ceiling Height | 12'

3<sup>rd</sup> Floor

Square Footage | 12,260 SF Ceiling Height | 13'6" - 29'

301 N Street NE Washington, DC

N STREET NE

SPECS

**3RD STREET NE** 

SQUARE FOOTAGE

3,000 - 38,191 SF