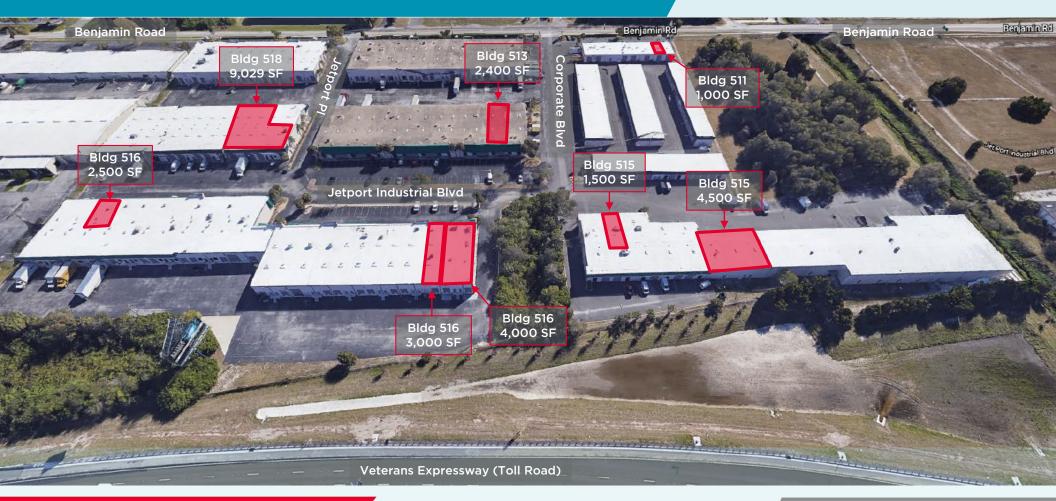

### **PROPERTY HIGHLIGHTS**

- 1,000 SF up to 9,029 SF Available
- 18' Minimum Clear Height
- Dock High and Grade Level Loading
- Tilt-Wall Construction
- Fully Sprinklered

Veterans Expressway Visibility and Frontage on Benjamin Road

#### **LISA ROSS, SIOR**

Senior Director +1 813 424 3211 lisa.ross@cushwake.com One Tampa City Center Suite 3300 Tampa, FL 33602 cushmanwakefield.com

EASTGROUP PROPERTIES

| Office: 573 SF   Warehouse: 3,927 SF   Total: 4,500 SF | Bldg 515   | Suite 5902 |
|--------------------------------------------------------|------------|------------|
| · ·                                                    | Office:    | 573 SF     |
| Total: 4,500 SF                                        | Warehouse: | 3,927 SF   |
|                                                        | Total:     | 4,500 SF   |

Bldg 518

Warehouse:

Office:

Total:

Suites 6101-6107

501 SF

8,528 SF

9,029 SF