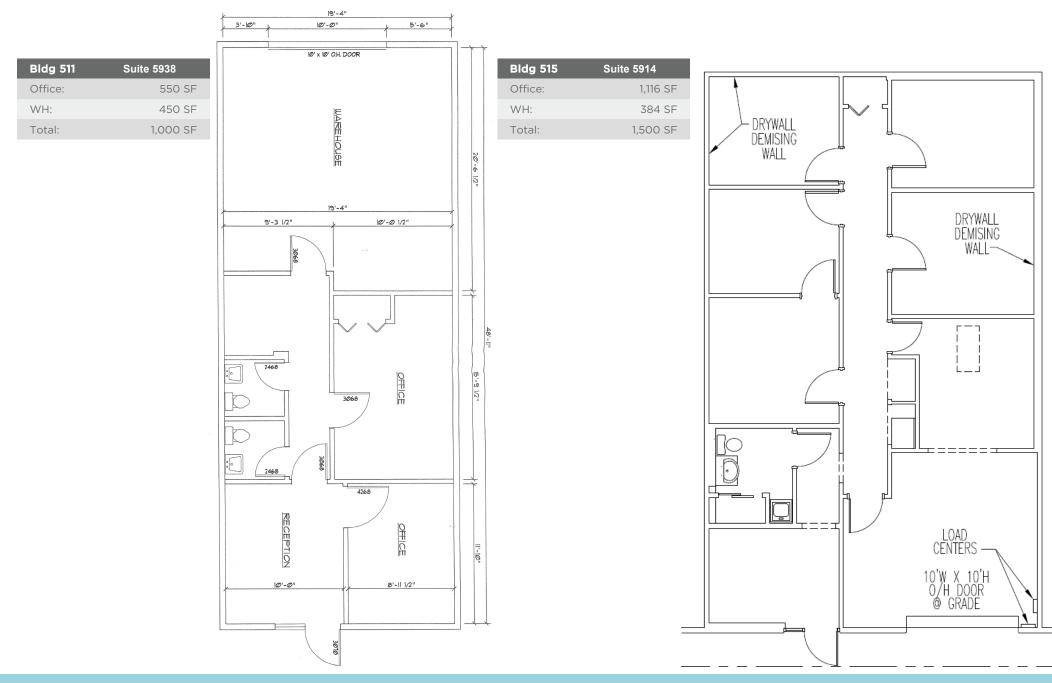

#### **LISA ROSS, SIOR**

Senior Director +1 813 424 3211 lisa.ross@cushwake.com One Tampa City Center Suite 3300 Tampa, FL 33602 cushmanwakefield.com

EASTGROUP PROPERTIES

| Office: 573 SF   Warehouse: 3,927 SF   Total: 4,500 SF | Bldg 515   | Suite 5902 |
|--------------------------------------------------------|------------|------------|
| · ·                                                    | Office:    | 573 SF     |
| Total: 4,500 SF                                        | Warehouse: | 3,927 SF   |
|                                                        | Total:     | 4,500 SF   |