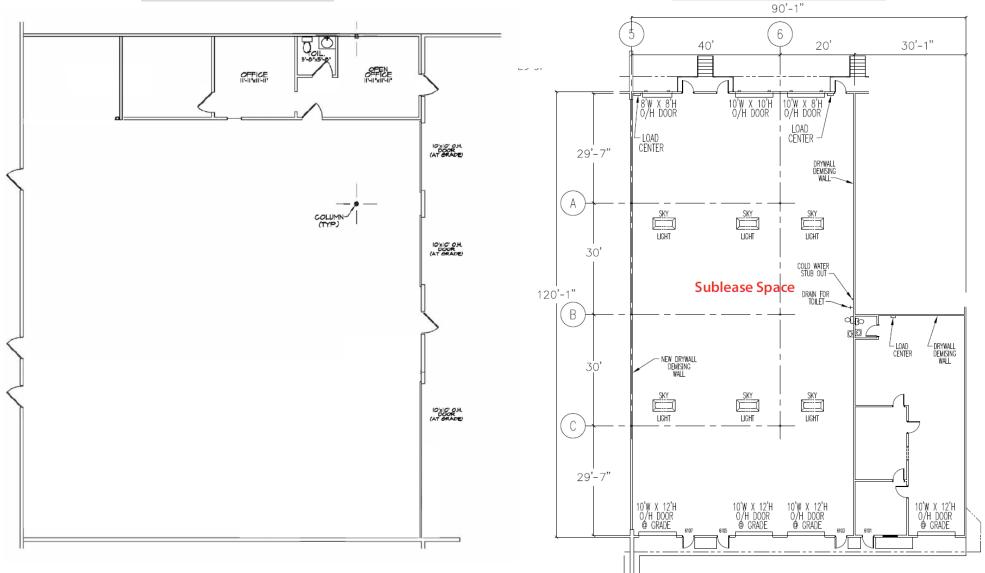

### **PROPERTY HIGHLIGHTS**

- 1,000 SF up to 9,029 SF Available
- 18' Minimum Clear Height
- Dock High and Grade Level Loading
- Tilt-Wall Construction
- Fully Sprinklered

Veterans Expressway Visibility and Frontage on Benjamin Road