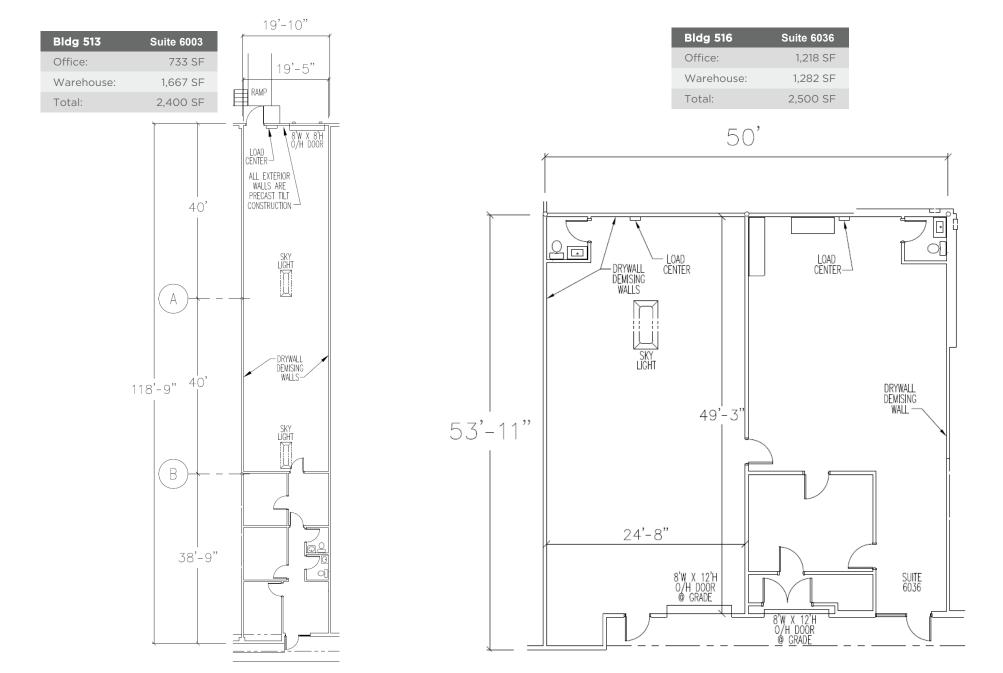

### **PROPERTY HIGHLIGHTS**

- 1,000 SF up to 9,029 SF Available
- 18' Minimum Clear Height
- Dock High and Grade Level Loading
- Tilt-Wall Construction
- Fully Sprinklered

Veterans Expressway Visibility and Frontage on Benjamin Road