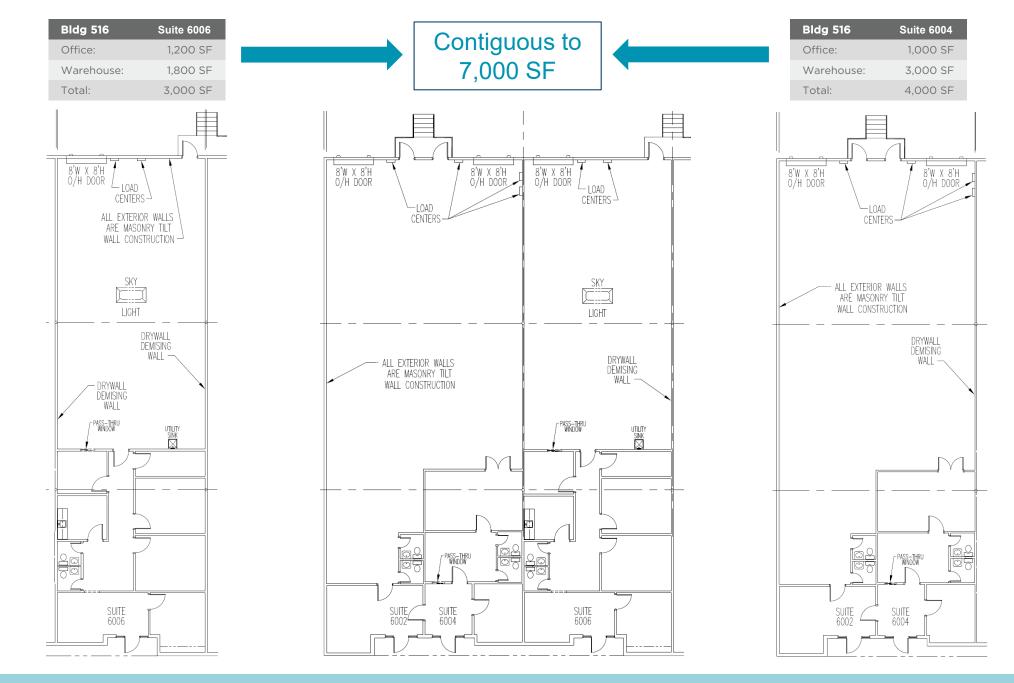

### **PROPERTY HIGHLIGHTS**

- 1,000 SF up to 9,029 SF Available
- 18' Minimum Clear Height
- Dock High and Grade Level Loading
- Tilt-Wall Construction
- Fully Sprinklered

Veterans Expressway Visibility and Frontage on Benjamin Road