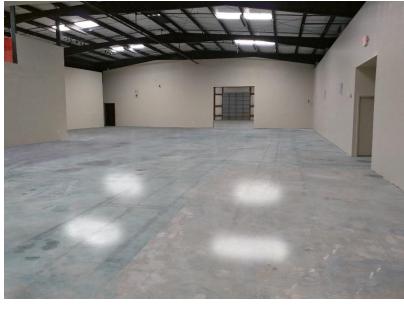

## **PROPERTY HIGHLIGHTS**

• Total SF: 29,465

• Office SF: 4,465

· Loading: 6 oversized grade level doors

Clear Height: 14'-18.6'

Ample parking

Fire sprinklers in place

Brand new roof