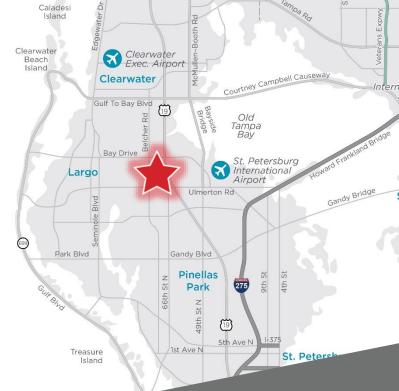

**FOR LEASE** 

2050 34th Way. Largo, FL 33711

29,465 SF

100% A/C WAREHOUSE IMMEDIATE OCCUPANCY