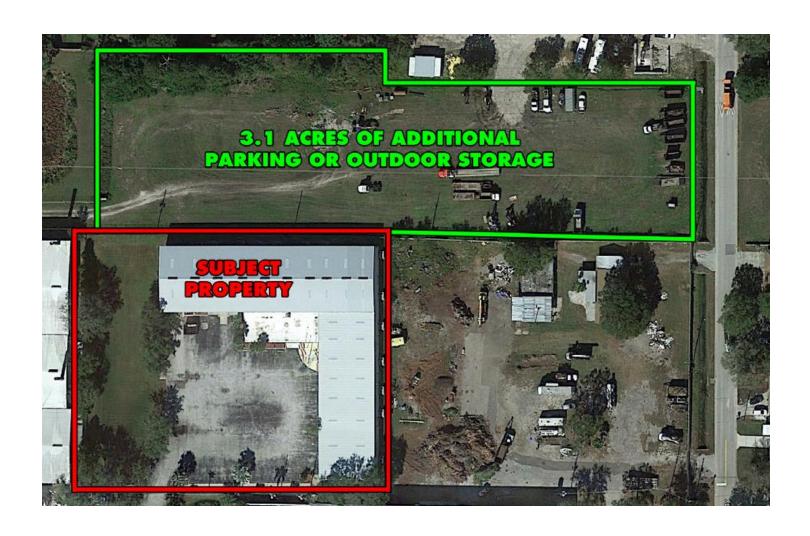

shman & Wakefield. All rights reserved. The information contained in this communication is strictly confidential. This information has been obtained from sources believed to be reliable but has not been verified. No warranty or representation, express or implied, is made as to the condition of the property (or properties) referenced herein or as to the accuracy or completeness of the information contained herein, and same is submitted subject to errors, omissions, change of price, rental or other conditions, withdrawal without notice, and to any special listing conditions imposed by the property owner(s). Any projections, opinions or estimates are subject to uncertainty and do not signify current or future property property.



**2050 34th Way. Largo, FL 33711** 29,465 SF

**FOR LEASE**