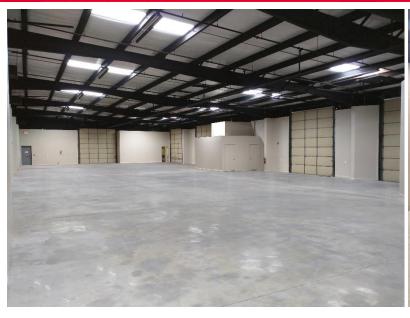

## **PROPERTY HIGHLIGHTS**

• Total SF: 29,465

• Office SF: 4,465

· Loading: 6 oversized grade level doors

Clear Height: 14'-18.6'

Ample parking

Fire sprinklers in place

Brand new roof

Power: 3 phase 450 amp 240 volt

3.1 acres of outdoor storage available