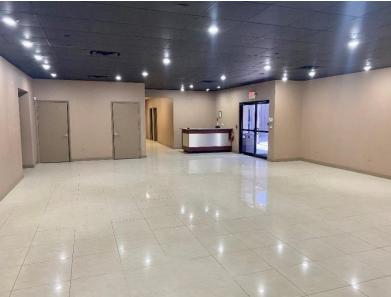

## **PROPERTY HIGHLIGHTS**

• Total SF: 29,465

• Office SF: 4,465

· Loading: 6 oversized grade level doors

Clear Height: 14'-18.6'

Ample parking

Fire sprinklers in place

Brand new roof