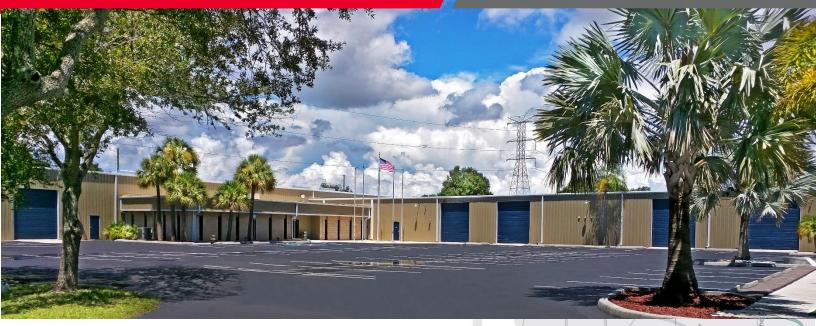

**FOR LEASE** 

2050 34th Way. Largo, FL 33711

29,465 SF

100% A/C WAREHOUSE IMMEDIATE OCCUPANCY

## **PROPERTY HIGHLIGHTS**

• Total SF: 29,465

• Office SF: 4,465

· Loading: 6 oversized grade level doors

Clear Height: 14'-18.6'

Ample parking

Fire sprinklers in place

Brand new roof