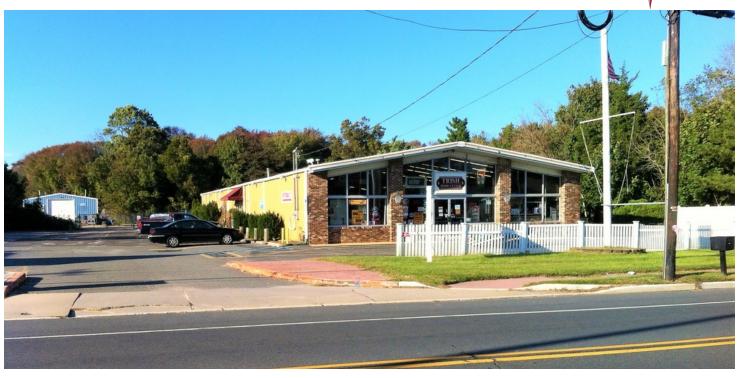

### **LOCATION OVERVIEW**

Situated between Manahawkin/Long Beach Island and Absecon/Atlantic City, this location provides convenient access to the Garden State Parkway (NYC to Cape May). It has great visibility and signage on Main Street in the town, with mix of retail, medical and residential. Closest hardware store is 24 miles south and 13 miles north.

#### **PROPERTY HIGHLIGHTS**

- 8,000 SF one-story retail building in front
- Additional 2,000 SF metal garage in rear currently income producing
- Excellent location for auto parts, marine, health & wellness, hardware, consignment store, bank, etc.
- · Public water and sewer
- · Large paved parking area
- Lot size is 2.5 acres with frontage of 165 feet