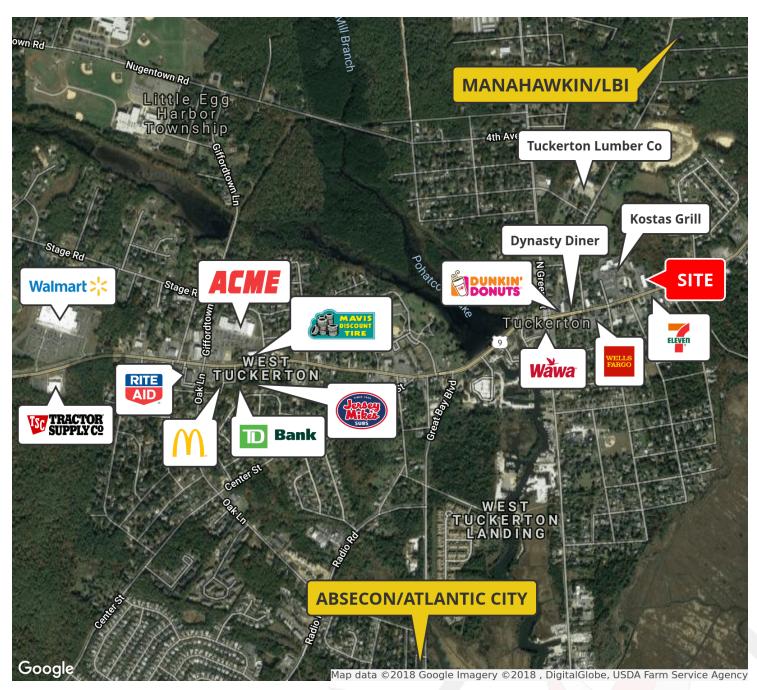

### **LOCATION OVERVIEW**

Situated between Manahawkin/Long Beach Island and Absecon/Atlantic City, this location provides convenient access to the Garden State Parkway (NYC to Cape May). It has great visibility and signage on Main Street in the town, with mix of retail, medical and residential. Closest hardware store is 24 miles south and 13 miles north.

# Retail/Office Building Available

Retailer Map

227 EAST MAIN STREET, TUCKERTON, NJ 08087

610.400.3018 | ArrowRealEstateServices.com