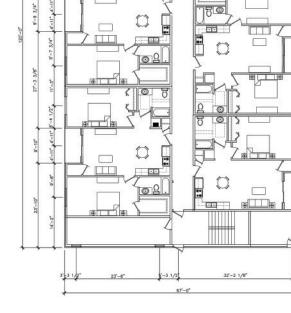

## **FLOOR PLAN**

1ST FLOOR PLAN

SCALE : 1/8"=1'-0"

- TO -

9-11 1/4"

12-3 1/2

9,-6

12'-4 3/4"

9'-11 1/4"