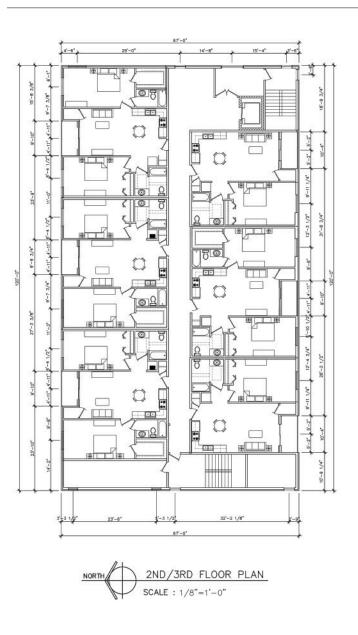

## **FLOOR PLAN**

1ST FLOOR PLAN

SCALE : 1/8"=1'-0"

- TO -

9-11 1/4"

12-3 1/2

9,-6

12'-4 3/4"