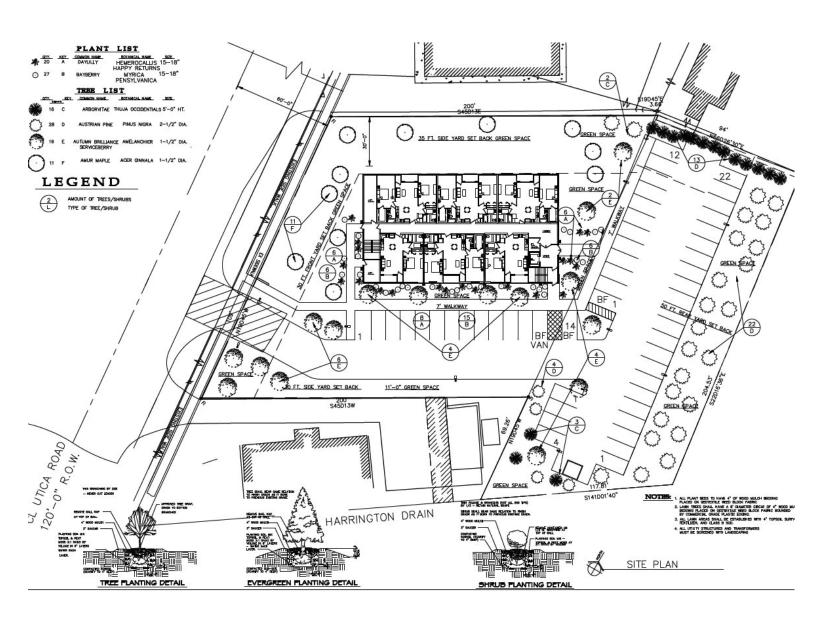

Full Service Elevator
- 1.73 Acres
- All Utilities
- Complete Approvals
- Complete Architectural & Engineering Plans
- South of 15 Mile, East off Utica Road
- Sale Price: \$500,000 **\$290,000**

#### **BUILDING AREA**

First Floor 8,040 SF Second Floor 7,479 SF Third Floor 7,479 SF TOTAL: 22,998 SF

#### **RESIDENCE UNIT SUMMARY**

|               | 1 BED/1 BATH | 2 BED/2 BATH |
|---------------|--------------|--------------|
| First Floor:  | 2            | 4            |
| Second Floor: | 2            | 4            |
| Third Floor:  | 2            | 4            |
| TOTAL         | 6            | 12           |

#### **AGENT CONTACT INFO**

**TONY CAVATAIO** O: 586.254.0900 x107 • C: 586.291.6968 • tcavataio@pilotpg.com

Matching the right people to the right place.



### SITE PLAN





## **FLOOR PLAN**





1ST FLOOR PLAN

SCALE : 1/8"=1'-0"

- TO -

9-11 1/4"

12-3 1/2

9,-6

12'-4 3/4"

9'-11 1/4"