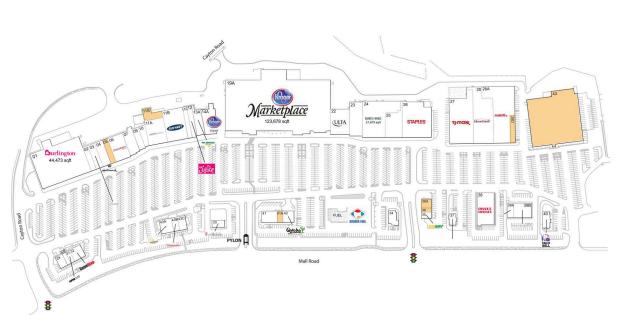

## Cincinnati, OH-KY-IN **FLORENCE SQUARE**

39.000000, -84.650000 7619-7647 Mall Road | Florence, KY 41042

54,432 SF

1351 - 02.20.19

| 41A               | 1,453 SF                   |            |  |
|-------------------|----------------------------|------------|--|
| CURRENT RETAILERS |                            |            |  |
| FUEL              | Kroger Fuel Center         |            |  |
| 01                | Burlington Stores          | 44,473 SF  |  |
| 02                | Nail Capital and Spa       | 3,000 SF   |  |
| 03                | Catherines                 | 4,200 SF   |  |
| 04                | Hallmark                   | 4,843 SF   |  |
| 06                | dressbarn                  | 9,000 SF   |  |
| 07                | The Golf Exchange          | 5,950 SF   |  |
| 09                | Rose & Remington           | 3,150 SF   |  |
| 10                | President Tuxedo           | 2,900 SF   |  |
| 11A               | David's Bridal             | 9,598 SF   |  |
| 11B               | Old Navy                   | 14,864 SF  |  |
| 11C               | Becoming Mom Spa           | 3,000 SF   |  |
| 12                | Justice                    | 3,600 SF   |  |
| 13A               | Pet Supplies Plus          | 5,000 SF   |  |
| 14A               | Kroger Liquor Store        | 7,552 SF   |  |
| 19A               | Kroger Marketplace         | 123,678 SF |  |
| 22                | Ulta Beauty                | 10,608 SF  |  |
| 23                | Five Below                 | 10,000 SF  |  |
| 24                | Barnes & Noble Booksellers | 21,675 SF  |  |
| 25                | Shoe Carnival              | 10,129 SF  |  |
| 26                | Staples                    | 22,796 SF  |  |
| 27                | T.J. Maxx                  | 25,174 SF  |  |
| 28                | HomeGoods                  | 23,102 SF  |  |
| 28A               | A.C. Moore                 | 25,847 SF  |  |
| 29                | Zoup!                      | 1,982 SF   |  |
| 30B               | GiGi's Cupcakes            | 1,083 SF   |  |
| 31                | Supercuts                  | 1,200 SF   |  |
| 32                | GameStop                   | 3,500 SF   |  |
| 33                | T-Mobile                   | 2,000 SF   |  |
| 34                | Gold Star Chili            | 2,000 SF   |  |
| 35                | Subway                     | 1,480 SF   |  |
| 37                | Orange Leaf Frozen Yogurt  | 1,881 SF   |  |
| 38                | Chuck E. Cheese's          | 12,000 SF  |  |
| 39A               | Pearle Vision              | 2,000 SF   |  |
| 39B               | Men's Wearhouse            | 6,000 SF   |  |
| 40                | Taco Bell                  | 1,500 SF   |  |
| 41                |                            | 4,510 SF   |  |
| 42                | Qdoba Mexican Grill        | 2,900 SF   |  |
| 43A               | First Watch                | 3,502 SF   |  |
| 43B               | Visionworks                | 1,893 SF   |  |

AVAILABLE SPACE

3,000 SF

2,900 SF

4,180 SF 934 SF

2,063 SF

43

05

11S

28D

36

36A

43B Visionworks Piada Italian Street Food 43C

## **ELIZABETH HOUSER** 513.315.7694 | elizabeth.houser@brixmor.com | BRIXMOR.com

This site plan indicates the general layout of the shopping center and is not a warranty, representation, or agreement on the part of the landlord that the shopping center will be exactly as depicted herein.