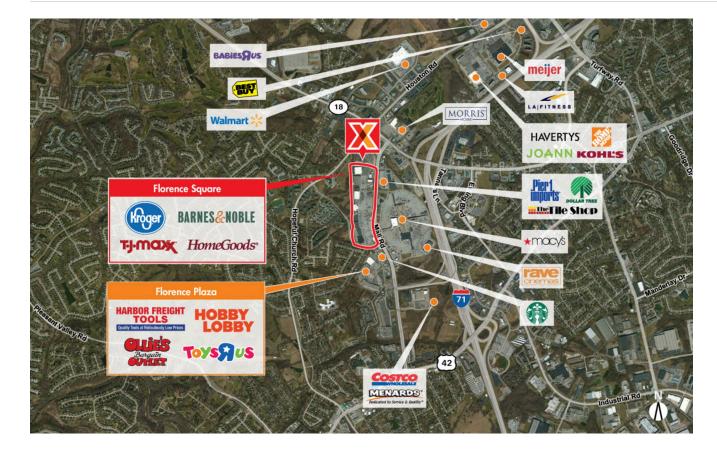

## Cincinnati, OH-KY-IN FLORENCE SQUARE

39.000000, -84.650000 7619-7647 Mall Road | Florence, KY 41042

CENTER SIZE: 516,108 SF

| DEMOGRAPHICS | 1 MILE   | 3 MILE   | 5 MILE   |
|--------------|----------|----------|----------|
| ***          | 7,666    | 62,409   | 131,584  |
| <b>^</b>     | 3,119    | 24,673   | 49,480   |
| <b>\$</b> :  | \$65,555 | \$72,273 | \$77,900 |
|              |          |          |          |

Recognized as the top retail center in the market and the fastest growing community in KY

Anchored by a newly developed Kroger Marketplace, along with top national retailers including Old Navy, Ulta Beauty, Shoe Carnival, Barnes & Noble Booksellers, A.C. Moore, Chuck E. Cheeses, T.J. Maxx, HomeGoods & Burlington Stores

Situated on the heavily trafficked Mall Rd, directly across the street from Florence Mall, Florence's premier shopping center