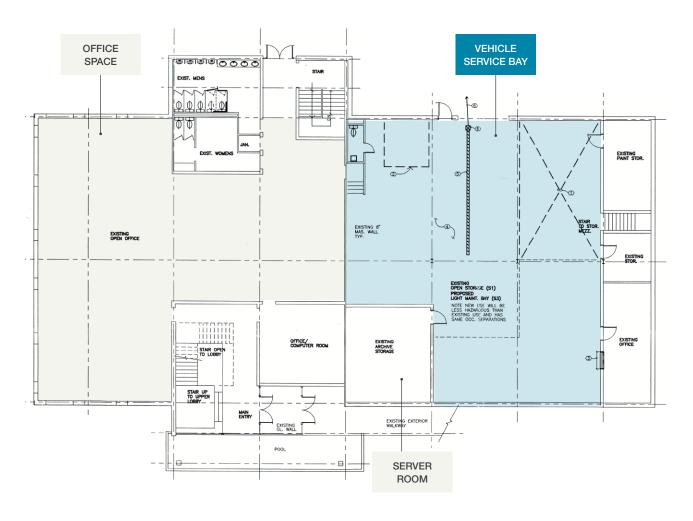

### Floor Plans

#### **FIRST FLOOR**

±12,500 SF

### Floor Plans

SECOND FLOOR OFFICE SPACE <u> 
</u> STAIR EXIST. STOR. EXIST. -ത 00000 OFFICE TRAINING / CLASS RM. മ 9 ..... EXIST. VENDING AND COAT STOR. PRINT ROOM DER 3:4 2. (h) 0 EXIST. LIB. PROPOSED STOR. EXIST. WOMENS AL IC 5 EXIST. DISTING OPEN OFFICE DISTING EXIST. EXIST. CONF. 7 ON STAIR OPEN TO LOBBY PROPOSED HALL DRIST. EXIST. CONF. EXIST. OFFICE DXIST. EXIST. OFFICE EXIST. CONF. PROPOSED OFFICE

CONTIGUOUS SPACE

±12,500 SF

km Kidder Mathews

Dave Speers 206.296.9626 dspeers@kiddermathews.com

80016th.com

kiddermathews.com