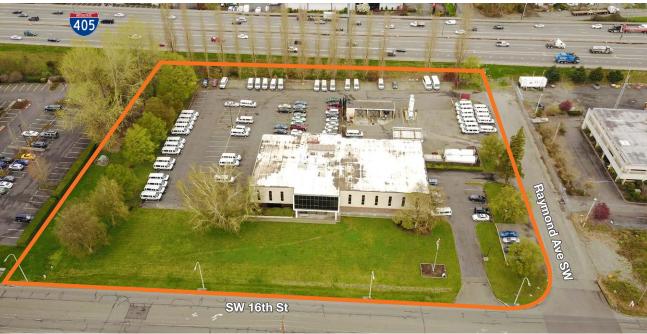

### Features

| AVAILABLE | ±25,000 SF rentable area                                            |
|-----------|---------------------------------------------------------------------|
|           | 12,500 SF upper level (100% office)                                 |
|           | 12,500 SF main level<br>(75% office / 25% vehicle service bay)      |
| SITE AREA | 3.25 acre site (132,392 SF)                                         |
| PARKING   | 110+ parking stalls striped on-site                                 |
| ZONING    | Medium Industrial (IM) Zoning City of Renton                        |
| AMENITIES | Two 10,000 gallon above ground fuel tanks and vehicle wash stations |
|           | Two 2,000 gallon propane fueling station tanks                      |
|           | Two natural gas fired back-up generators, hard plumbed to gas meter |
|           | Drive-in large vehicle service bay at southeast corner of building  |
|           | 11" floor slab                                                      |
|           | Hazardous materials storage room                                    |
|           | Passenger elevator in lobbies                                       |
|           | Computer server room                                                |
| PRICE     | \$7,500,000                                                         |

#### 800 SW 16th Street, Renton, WA

Stand-Alone 2-Story Office Building Situated on an Exceptionally Large Land Parcel with Easy Access to Highway 405, 167 and Interstate 5