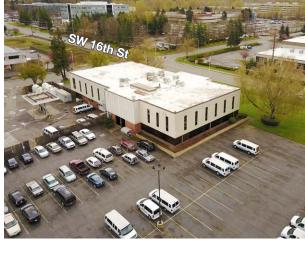

# 25,000 SF Stand-Alone Office Building on 3.25-Acre Site

Dave Speers 206.296.9626 dspeers@kiddermathews.com

80016th.com

kiddermathews.com

### Features

| AVAILABLE | ±25,000 SF rentable area                                            |
|-----------|---------------------------------------------------------------------|
|           | 12,500 SF upper level (100% office)                                 |
|           | 12,500 SF main level<br>(75% office / 25% vehicle service bay)      |
| SITE AREA | 3.25 acre site (132,392 SF)                                         |
| PARKING   | 110+ parking stalls striped on-site                                 |
| ZONING    | Medium Industrial (IM) Zoning City of Renton                        |
| AMENITIES | Two 10,000 gallon above ground fuel tanks and vehicle wash stations |
|           | Two 2,000 gallon propane fueling station tanks                      |
|           | Two natural gas fired back-up generators, hard plumbed to gas meter |
|           | Drive-in large vehicle service bay at southeast corner of building  |
|           | 11" floor slab                                                      |
|           | Hazardous materials storage room                                    |
|           | Passenger elevator in lobbies                                       |
|           | Computer server room                                                |
| PRICE     | \$7,500,000                                                         |