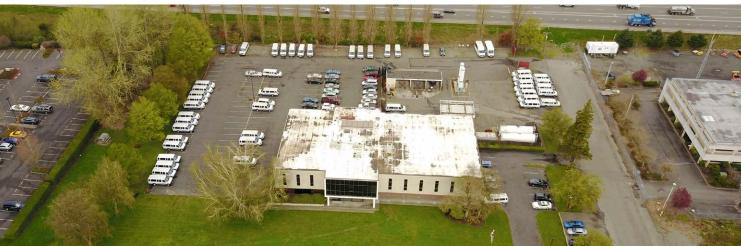

### Features

| AVAILABLE | ±25,000 SF rentable area                                            |
|-----------|---------------------------------------------------------------------|
|           | 12,500 SF upper level (100% office)                                 |
|           | 12,500 SF main level<br>(75% office / 25% vehicle service bay)      |
| SITE AREA | 3.25 acre site (132,392 SF)                                         |
| PARKING   | 110+ parking stalls striped on-site                                 |
| ZONING    | Medium Industrial (IM) Zoning City of Renton                        |
| AMENITIES | Two 10,000 gallon above ground fuel tanks and vehicle wash stations |
|           | Two 2,000 gallon propane fueling station tanks                      |
|           | Two natural gas fired back-up generators, hard plumbed to gas meter |
|           | Drive-in large vehicle service bay at southeast corner of building  |
|           | 11" floor slab                                                      |
|           | Hazardous materials storage room                                    |
|           | Passenger elevator in lobbies                                       |
|           | Computer server room                                                |
| PRICE     | \$7,500,000                                                         |

### Recent Building Improvements

| 2014 | New roof                                   |
|------|--------------------------------------------|
| 2015 | 5 new HVAC units installed                 |
|      | 2 natural gas fired back-up generators     |
|      | New paving and drainage                    |
|      | New office energy efficient ceiling lights |
|      | New parking lot lights                     |
| 2016 | Major office remodel                       |