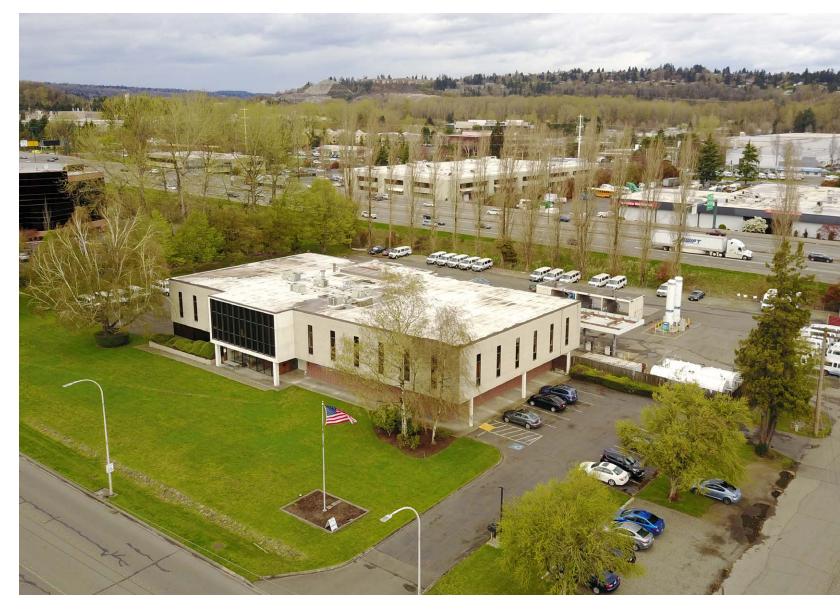

# 25,000 SF Stand-Alone Office Building on 3.25-Acre Site

Dave Speers 206.296.9626 dspeers@kiddermathews.com

80016th.com

kiddermathews.com

#### 800 SW 16th Street, Renton, WA

Stand-Alone 2-Story Office Building Situated on an Exceptionally Large Land Parcel with Easy Access to Highway 405, 167 and Interstate 5

#### LOCATION HIGHLIGHTS

Adjacent to I-405 and approximately 1 mile east of I-5 and I-405 intersection

Centered between SR-181 (West Valley Road) and SR-167 (Valley Freeway)

Situated at the north end of the Kent Valley industrial corridor

Approximately 3/4 mile northeasterly of Southcenter Mall, the largest regional mall in the northwest

Dave Speers 206.296.9626 dspeers@kiddermathews.com

80016th.com

kiddermathews.com