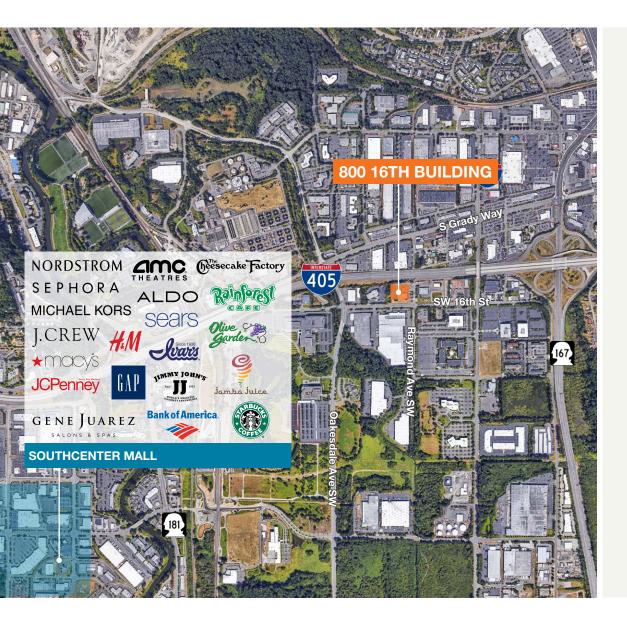

#### LOCATION HIGHLIGHTS

Adjacent to I-405 and approximately 1 mile east of I-5 and I-405 intersection

Centered between SR-181 (West Valley Road) and SR-167 (Valley Freeway)

Situated at the north end of the Kent Valley industrial corridor

Approximately 3/4 mile northeasterly of Southcenter Mall, the largest regional mall in the northwest

Dave Speers 206.296.9626 dspeers@kiddermathews.com

80016th.com

kiddermathews.com