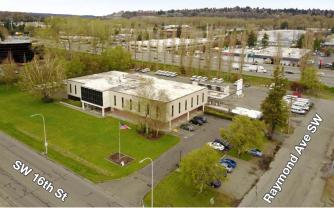

# 25,000 SF Stand-Alone Office Building on 3.25-Acre Site

Dave Speers 206.296.9626 dspeers@kiddermathews.com

80016th.com

kiddermathews.com

#### 800 SW 16th Street, Renton, WA

Stand-Alone 2-Story Office Building Situated on an Exceptionally Large Land Parcel with Easy Access to Highway 405, 167 and Interstate 5

#### LOCATION HIGHLIGHTS

Adjacent to I-405 and approximately 1 mile east of I-5 and I-405 intersection

Centered between SR-181 (West Valley Road) and SR-167 (Valley Freeway)

Situated at the north end of the Kent Valley industrial corridor

Approximately 3/4 mile northeasterly of Southcenter Mall, the largest regional mall in the northwest

Dave Speers 206.296.9626 dspeers@kiddermathews.com

80016th.com

kiddermathews.com