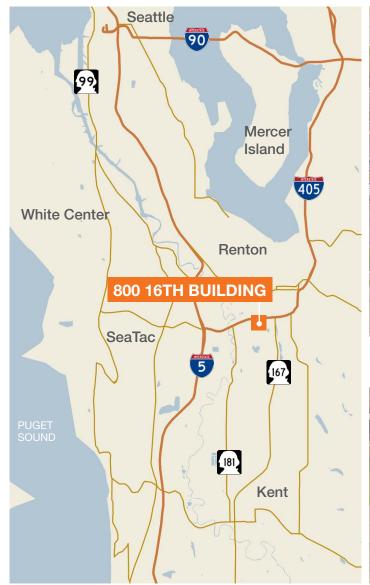

#### 800 SW 16th Street, Renton, WA

Stand-Alone 2-Story Office Building Situated on an Exceptionally Large Land Parcel with Easy Access to Highway 405, 167 and Interstate 5

#### LOCATION HIGHLIGHTS

Adjacent to I-405 and approximately 1 mile east of I-5 and I-405 intersection

Centered between SR-181 (West Valley Road) and SR-167 (Valley Freeway)

Situated at the north end of the Kent Valley industrial corridor

Approximately 3/4 mile northeasterly of Southcenter Mall, the largest regional mall in the northwest

Dave Speers 206.296.9626 dspeers@kiddermathews.com

80016th.com

kiddermathews.com