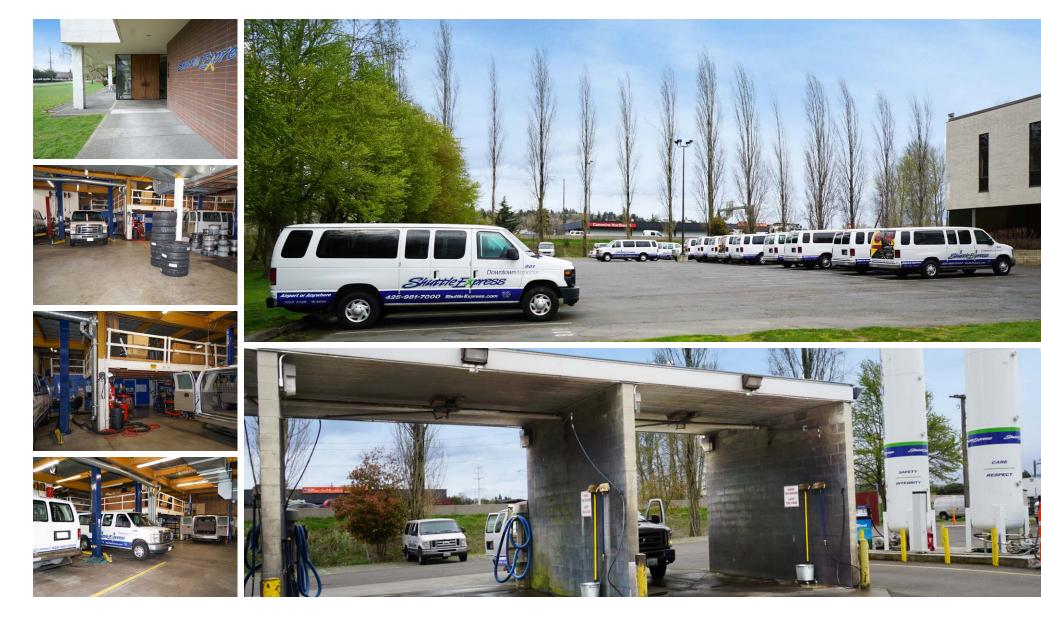

### Features

| AVAILABLE | ±25,000 SF rentable area                                            |
|-----------|---------------------------------------------------------------------|
|           | 12,500 SF upper level (100% office)                                 |
|           | 12,500 SF main level<br>(75% office / 25% vehicle service bay)      |
| SITE AREA | 3.25 acre site (132,392 SF)                                         |
| PARKING   | 110+ parking stalls striped on-site                                 |
| ZONING    | Medium Industrial (IM) Zoning City of Renton                        |
| AMENITIES | Two 10,000 gallon above ground fuel tanks and vehicle wash stations |
|           | Two 2,000 gallon propane fueling station tanks                      |
|           | Two natural gas fired back-up generators, hard plumbed to gas meter |
|           | Drive-in large vehicle service bay at southeast corner of building  |
|           | 11" floor slab                                                      |
|           | Hazardous materials storage room                                    |
|           | Passenger elevator in lobbies                                       |
|           | Computer server room                                                |
| PRICE     | \$7,500,000                                                         |