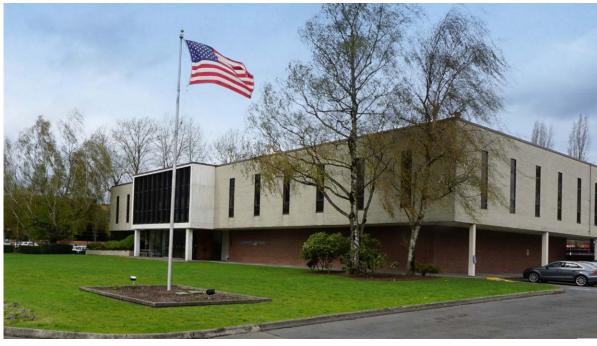

#### 800 SW 16th Street, Renton, WA

Stand-Alone 2-Story Office Building Situated on an Exceptionally Large Land Parcel with Easy Access to Highway 405, 167 and Interstate 5

#### LOCATION HIGHLIGHTS

Adjacent to I-405 and approximately 1 mile east of I-5 and I-405 intersection

Centered between SR-181 (West Valley Road) and SR-167 (Valley Freeway)

Situated at the north end of the Kent Valley industrial corridor