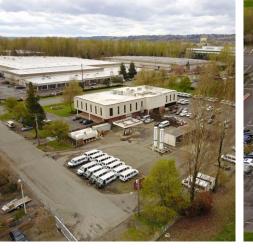

800 SW 16th Street, Renton, WA

FOR SALE

# 25,000 SF Stand-Alone Office Building on 3.25-Acre Site

Dave Speers 206.296.9626 dspeers@kiddermathews.com

80016th.com

kiddermathews.com