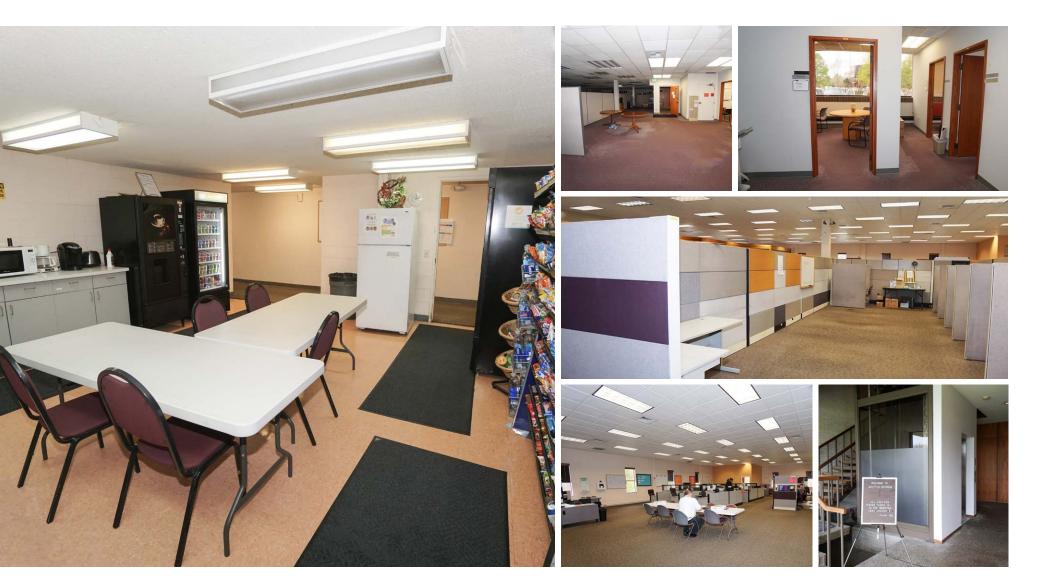

### Features

| AVAILABLE | ±25,000 SF rentable area                                            |
|-----------|---------------------------------------------------------------------|
|           | 12,500 SF upper level (100% office)                                 |
|           | 12,500 SF main level<br>(75% office / 25% vehicle service bay)      |
| SITE AREA | 3.25 acre site (132,392 SF)                                         |
| PARKING   | 110+ parking stalls striped on-site                                 |
| ZONING    | Medium Industrial (IM) Zoning City of Renton                        |
| AMENITIES | Two 10,000 gallon above ground fuel tanks and vehicle wash stations |
|           | Two 2,000 gallon propane fueling station tanks                      |
|           | Two natural gas fired back-up generators, hard plumbed to gas meter |
|           | Drive-in large vehicle service bay at southeast corner of building  |
|           | 11" floor slab                                                      |
|           | Hazardous materials storage room                                    |
|           | Passenger elevator in lobbies                                       |
|           | Computer server room                                                |
| PRICE     | \$7,500,000                                                         |

### Recent Building Improvements

| 2014 | New roof                                   |
|------|--------------------------------------------|
| 2015 | 5 new HVAC units installed                 |
|      | 2 natural gas fired back-up generators     |
|      | New paving and drainage                    |
|      | New office energy efficient ceiling lights |
|      | New parking lot lights                     |
| 2016 | Major office remodel                       |