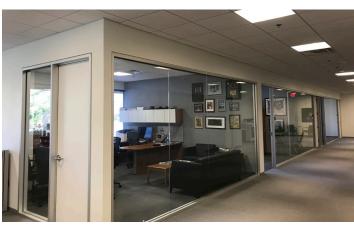

**Dock Doors: 2** 

**Drive in Doors: 1** 

Clear Height: 18'

**Buildout:** 

• 40K SF of modern office space

• 30% warm shell

• 30% traditional office build out

Roof: flat built up roof (10 and 8 years of warranty remaining)