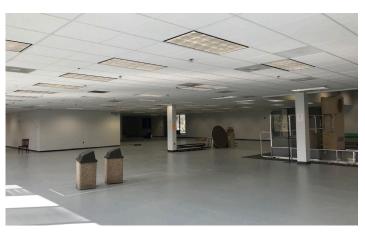

d by USRA.

The submarket has not seen any recent deliveries of Flex product, but has seen a consistent year-over-year increase in demand.

The pandemic has accelerated the demand for flex space, as tenants require the ability to control building access and the employee work environment.

#### **BUILDING DETAILS:**

Size: 89,722 SF

**Building:** Office/Flex

**Built: 1987** 

**Acreage:** 8.43 (367,211 SF)

**Zoning: NT** 

Vacancy: 100%

**Parking:** 3.93/1,000

**Dock Doors: 2** 

**Drive in Doors: 1** 

Clear Height: 18'

**Buildout:** 

• 40K SF of modern office space

• 30% warm shell

• 30% traditional office build out

Roof: flat built up roof (10 and 8 years of warranty remaining)

**Life Safety:** wet pipe sprinkler system all throughout building

**Generator:** Yes



















#### **BUILDING PLAN**



#### **USRA FLOOR PLAN**





#### FOR LEASE OR SALE

## 7178-<mark>7180 COLUMBIA</mark> GATEWAY

## CONTACT US

KEVIN WILLE
Executive Vice President
+1 410 244 3148
kevin.wille@cbre.com

JORDANA POLLACK
Transaction Manager
+1 410 244 3111
jordana.pollack@cbre.com

ADAM CERIBELLI
Associate
+1 410 244 3175
adam.ceribelli@cbre.com

## **CBRE**

© 2020 CBRE, Inc. All rights reserved. This information has been obtained from sources believed reliable, but has not been verified for accuracy or completeness. You should conduct a careful, independent investigation of the property and verify all information. Any reliance on this information is solely at your own risk. CBRE and the CBRE logo are service marks of CBRE, Inc. All other marks displayed on this document ar