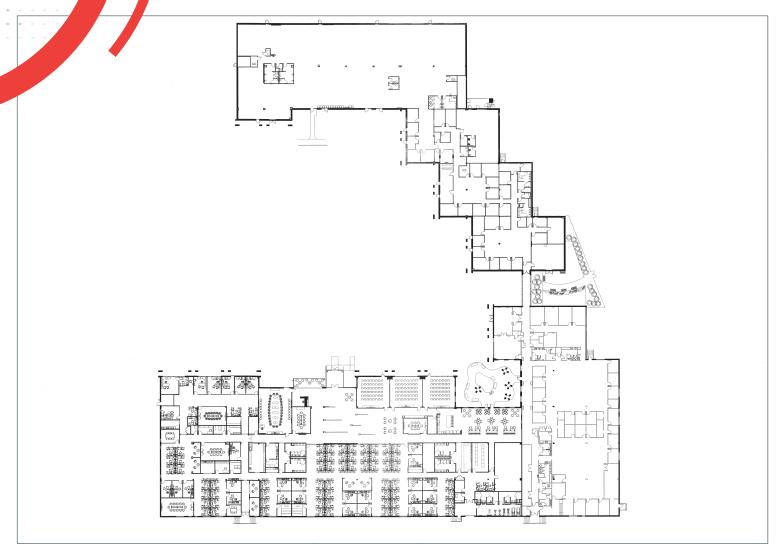

not seen any recent deliveries of Flex product, but has seen a consistent year-over-year increase in demand.

The pandemic has accelerated the demand for flex space, as tenants require the ability to control building access and the employee work environment.

#### **BUILDING DETAILS:**

Size: 89,722 SF

**Building:** Office/Flex

**Built: 1987** 

**Acreage:** 8.43 (367,211 SF)

**Zoning: NT** 

Vacancy: 100%

**Parking:** 3.93/1,000

**Dock Doors: 2** 

**Drive in Doors: 1** 

Clear Height: 18'

**Buildout:** 

• 40K SF of modern office space

• 30% warm shell

• 30% traditional office build out

Roof: flat built up roof (10 and 8 years of warranty remaining)

**Life Safety:** wet pipe sprinkler system all throughout building

**Generator:** Yes



















#### **BUILDING PLAN**



#### **USRA FLOOR PLAN**





#### FOR LEASE OR SALE

## 7178-<mark>7180 COLUMBIA</mark> GATEWAY

## CONTACT US

KEVIN WILLE
Executive Vice President
+1 410 244 3148
kevin.wille@cbre.com

JORDANA POLLACK
Transaction Manager
+1 410 244 3111
jordana.pollack@cbre.com

ADAM CERIBELLI
Associate
+1 410 244 3175
adam.ceribelli@cbre.com

## **CBRE**

© 2020 CBRE, Inc. All rights reserved. This information has been obtained from sources believed reliable, but has not been verified for accuracy or completeness. You should conduct a careful, independent investigation of the property and verify all information. Any reliance on this information is solely at your own risk. CBRE and the CBRE logo are service marks of CBRE, Inc. All other marks displayed on this document are the property of their respec