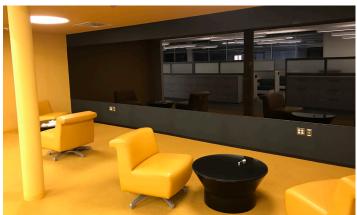

d owned by USRA.

The submarket has not seen any recent deliveries of Flex product, but has seen a consistent year-over-year increase in demand.

The pandemic has accelerated the demand for flex space, as tenants require the ability to control building access and the employee work environment.

#### **BUILDING DETAILS:**

Size: 89,722 SF

**Building:** Office/Flex

**Built: 1987** 

**Acreage:** 8.43 (367,211 SF)

**Zoning: NT** 

Vacancy: 100%

**Parking:** 3.93/1,000

**Dock Doors: 2** 

**Drive in Doors: 1** 

Clear Height: 18'

**Buildout:** 

• 40K SF of modern office space

• 30% warm shell

• 30% traditional office build out

Roof: flat built up roof (10 and 8 years of warranty remaining)

**Life Safety:** wet pipe sprinkler system all throughout building

**Generator:** Yes



















#### **BUILDING PLAN**



#### **USRA FLOOR PLAN**





#### FOR LEASE OR SALE

## 7178-<mark>7180 COLUMBIA</mark> GATEWAY

## CONTACT US

KEVIN WILLE
Executive Vice President
+1 410 244 3148
kevin.wille@cbre.com

JORDANA POLLACK
Transaction Manager
+1 410 244 3111
jordana.pollack@cbre.com

ADAM CERIBELLI
Associate
+1 410 244 3175
adam.ceribelli@cbre.com

## **CBRE**

© 2020 CBRE, Inc. All rights reserved. This information has been obtained from sources believed reliable, but has not been verified for accuracy or completeness. You should conduct a careful, independent investigation of the property and verify all information. Any reliance on this information is solely at your own risk. CBRE and the CBRE logo are service marks of CBRE, Inc. All other marks displayed on this docum