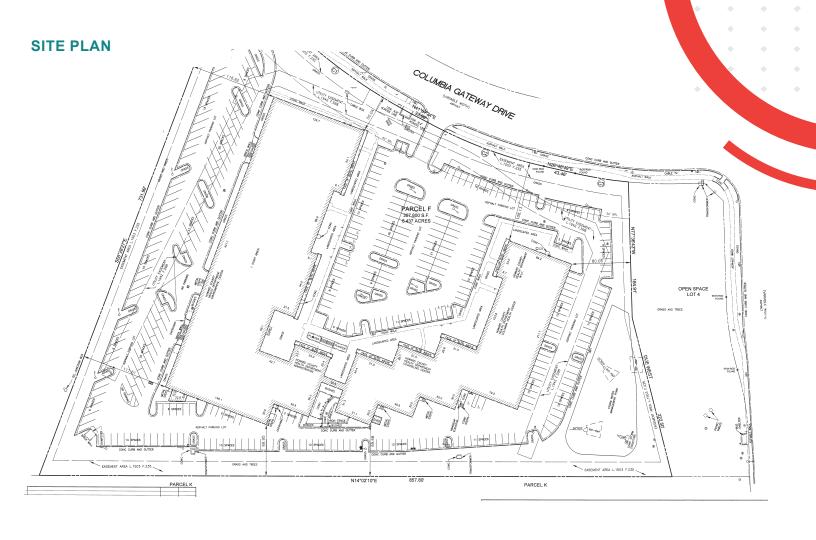

of Flex product, but has seen a consistent year-over-year increase in demand.

The pandemic has accelerated the demand for flex space, as tenants require the ability to control building access and the employee work environment.

#### **BUILDING DETAILS:**

Size: 89,722 SF

**Building:** Office/Flex

**Built: 1987** 

**Acreage:** 8.43 (367,211 SF)

**Zoning: NT** 

Vacancy: 100%

**Parking:** 3.93/1,000

**Dock Doors: 2** 

**Drive in Doors: 1** 

Clear Height: 18'

**Buildout:** 

• 40K SF of modern office space

• 30% warm shell

• 30% traditional office build out

Roof: flat built up roof (10 and 8 years of warranty remaining)

**Life Safety:** wet pipe sprinkler system all throughout building

**Generator:** Yes



















#### **BUILDING PLAN**



#### **USRA FLOOR PLAN**





#### FOR LEASE OR SALE

## 7178-<mark>7180 COLUMBIA</mark> GATEWAY

## CONTACT US

KEVIN WILLE
Executive Vice President
+1 410 244 3148
kevin.wille@cbre.com

JORDANA POLLACK
Transaction Manager
+1 410 244 3111
jordana.pollack@cbre.com

ADAM CERIBELLI
Associate
+1 410 244 3175
adam.ceribelli@cbre.com

## **CBRE**

© 2020 CBRE, Inc. All rights reserved. This information has been obtained from sources believed reliable, but has not been verified for accuracy or completeness. You should conduct a careful, independent investigation of the property and verify all information. Any reliance on this information is solely at your own risk. CBRE and the CBRE logo are service marks of CBRE, Inc. All other marks displayed on this document are the property of their respective owners, and the use of su