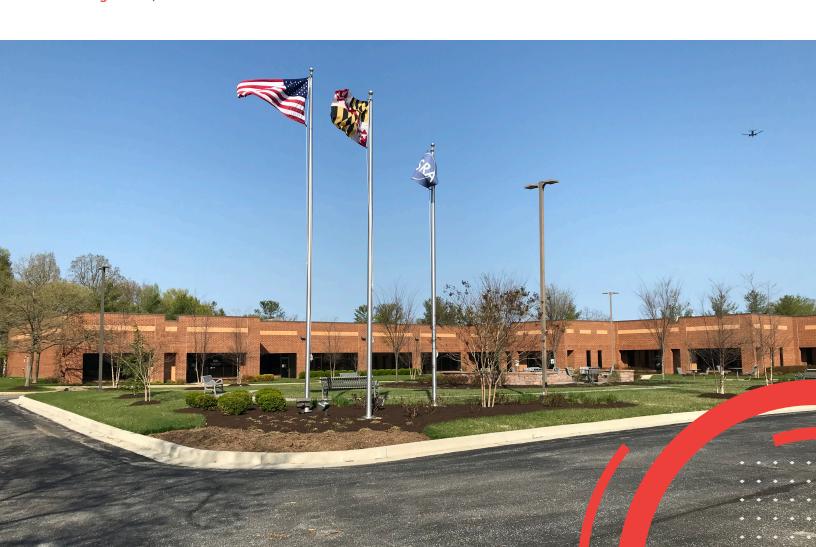

### **BUILDING INFORMATION**

CBRE, Inc. is the exclusive listing broker for the sale of 7178 – 7180 Columbia Gateway Drive in Columbia, MD. Two conjoined free standing, vacant, single-story flex buildings. Fully Occupied and owned by USRA.

#### **BUILDING DETAILS:**

Size: 89,722 SF

**Building:** Office/Flex

**Built: 1987** 

**Acreage:** 8.43 (367,211 SF)

**Zoning: NT** 

Vacancy: 100%

**Parking:** 3.93/1,000