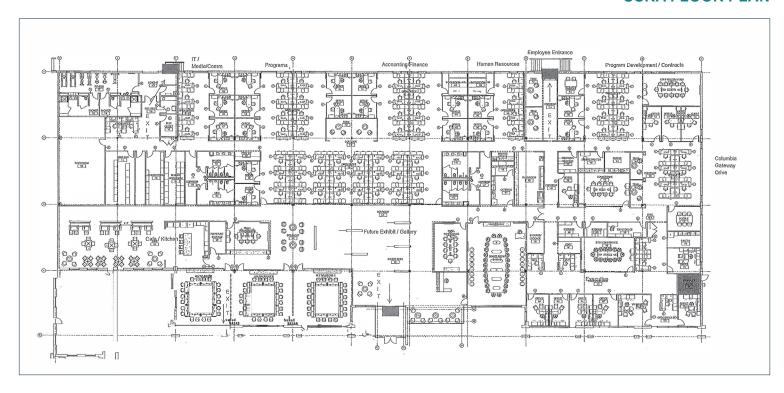

es of Flex product, but has seen a consistent year-over-year increase in demand.

The pandemic has accelerated the demand for flex space, as tenants require the ability to control building access and the employee work environment.

#### **BUILDING DETAILS:**

Size: 89,722 SF

**Building:** Office/Flex

**Built: 1987** 

**Acreage:** 8.43 (367,211 SF)

**Zoning: NT** 

Vacancy: 100%

**Parking:** 3.93/1,000

**Dock Doors: 2** 

**Drive in Doors: 1** 

Clear Height: 18'

**Buildout:** 

• 40K SF of modern office space

• 30% warm shell

• 30% traditional office build out

Roof: flat built up roof (10 and 8 years of warranty remaining)

**Life Safety:** wet pipe sprinkler system all throughout building

**Generator:** Yes



















#### **BUILDING PLAN**



#### **USRA FLOOR PLAN**





#### FOR LEASE OR SALE

## 7178-<mark>7180 COLUMBIA</mark> GATEWAY

## CONTACT US

KEVIN WILLE
Executive Vice President
+1 410 244 3148
kevin.wille@cbre.com

JORDANA POLLACK
Transaction Manager
+1 410 244 3111
jordana.pollack@cbre.com

ADAM CERIBELLI
Associate
+1 410 244 3175
adam.ceribelli@cbre.com

## **CBRE**

© 2020 CBRE, Inc. All rights reserved. This information has been obtained from sources believed reliable, but has not been verified for accuracy or completeness. You should conduct a careful, independent investigation of the property and verify all information. Any reliance on this information is solely at your own risk. CBRE and the CBRE logo are service marks of CBRE, Inc. All other marks displayed on this document are the property of their respective owners, and the use of