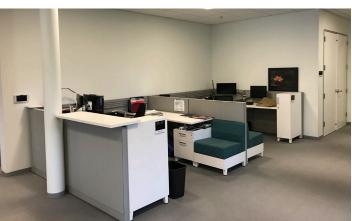

owned by USRA.

The submarket has not seen any recent deliveries of Flex product, but has seen a consistent year-over-year increase in demand.

The pandemic has accelerated the demand for flex space, as tenants require the ability to control building access and the employee work environment.

#### **BUILDING DETAILS:**

Size: 89,722 SF

**Building:** Office/Flex

**Built: 1987** 

**Acreage:** 8.43 (367,211 SF)

**Zoning: NT** 

Vacancy: 100%

**Parking:** 3.93/1,000

**Dock Doors: 2** 

**Drive in Doors: 1** 

Clear Height: 18'

**Buildout:** 

• 40K SF of modern office space

• 30% warm shell

• 30% traditional office build out

Roof: flat built up roof (10 and 8 years of warranty remaining)

**Life Safety:** wet pipe sprinkler system all throughout building

**Generator:** Yes



















#### **BUILDING PLAN**



#### **USRA FLOOR PLAN**





#### FOR LEASE OR SALE

## 7178-<mark>7180 COLUMBIA</mark> GATEWAY

## CONTACT US

KEVIN WILLE
Executive Vice President
+1 410 244 3148
kevin.wille@cbre.com

JORDANA POLLACK
Transaction Manager
+1 410 244 3111
jordana.pollack@cbre.com

ADAM CERIBELLI
Associate
+1 410 244 3175
adam.ceribelli@cbre.com

## **CBRE**

© 2020 CBRE, Inc. All rights reserved. This information has been obtained from sources believed reliable, but has not been verified for accuracy or completeness. You should conduct a careful, independent investigation of the property and verify all information. Any reliance on this information is solely at your own risk. CBRE and the CBRE logo are service marks of CBRE, Inc. All other marks displayed on this documen