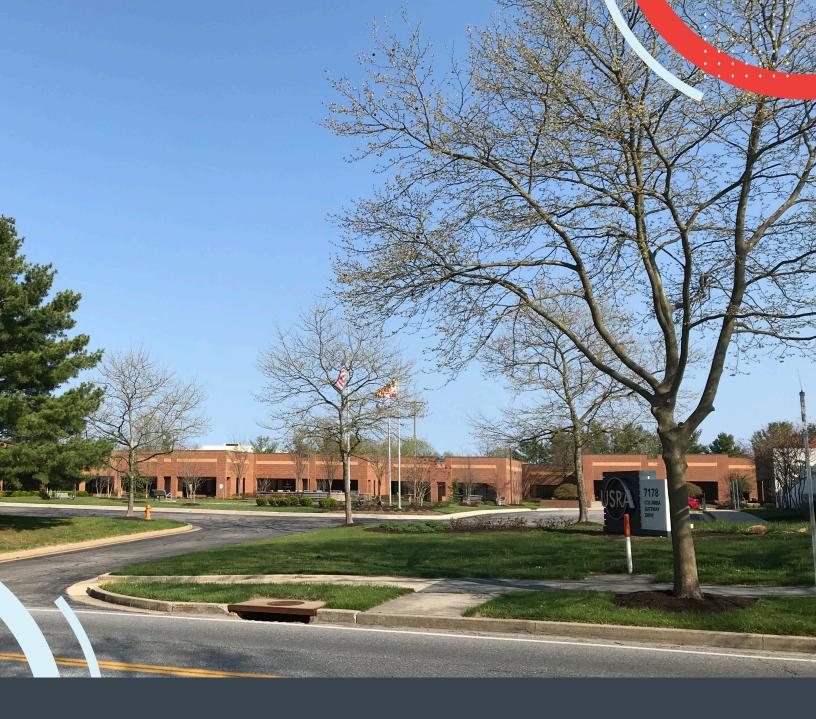

### **BUILDING INFORMATION**

CBRE, Inc. is the exclusive listing broker for the sale of 7178 – 7180 Columbia Gateway Drive in Columbia, MD. Two conjoined free standing, vacant, single-story flex buildings. Fully Occupied and owned by USRA.

#### **BUILDING DETAILS:**

Size: 89,722 SF

**Building:** Office/Flex

**Built: 1987** 

**Acreage:** 8.43 (367,211 SF)

**Zoning: NT** 

Vacancy: 100%

**Parking:** 3.93/1,000