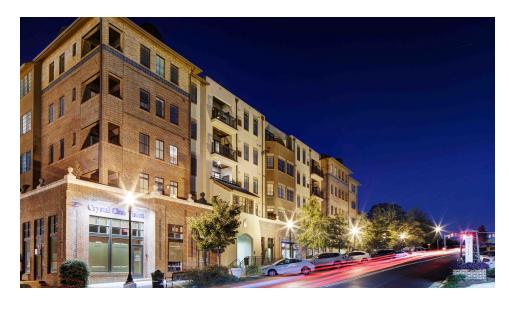

# Hallman Hill

300-350 Hallman Hill East, Homewood, AL 35209

## PROPERTY HIGHLIGHTS

- One retail suite is available on the ground level of the esteemed Hallman Hill Development in Homewood
- Excellent visibility on a high traffic Homewood street
- Extremely successful/popular co-tenants: Genesis Nail Spa, InVision Ophthalmology, Shiki Sushi and the brand new Blo Bar - Birmingham's first hair blowout concept!