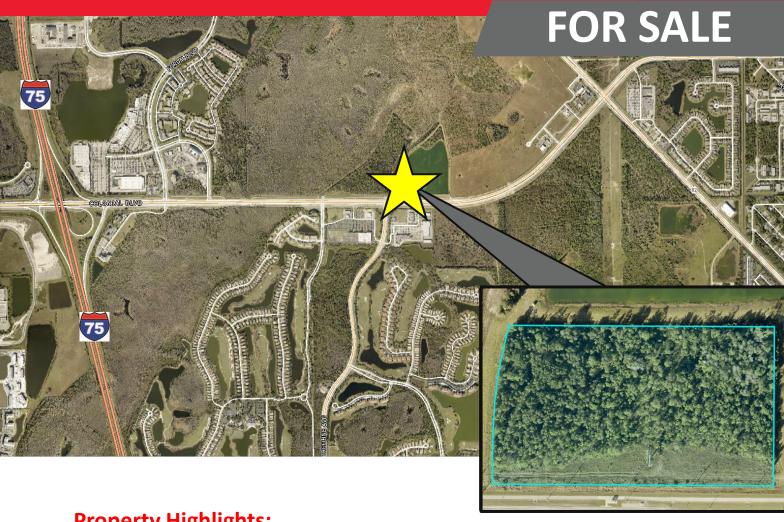

## 10631-10681 Colonial Blvd. Fort Myers, FL 33913

## **Property Highlights:**

- Located on Lee County's busiest East/West corridor
- High traffic counts
- Close proximity to I-75
- High profile location that will be attractive to many different types of businesses
- Close to future Treeline extension
- Near signalized intersection

| Property Details |                                |
|------------------|--------------------------------|
| Asking Price     | \$2,310,000 or \$9.52 PSF      |
| Property Type    | Vacant Land                    |
| Strap #:         | 26-44-25-P3-00064.0010         |
| Lot Size         | 5.57 ± Acres (242,629 ± SF)    |
| Zoning           | PUD – Planned Unit Development |
| Submarket        | City of Fort Myers             |