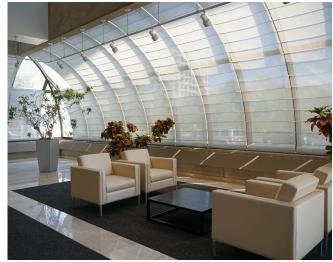

### **SPACE FEATURES**

- 39,250 RSF Available 6/1/2021
   2nd floor: from 10,000 RSF to 19,561 RSF
   3rd floor: 19,689 RSF
- Parking ratio: 4/1,000
- Beautiful lobby & common areas
- Upgraded elevators
- Centrally located
   15 minutes to Downtown Pittsburgh &
   15 minutes to Cranberry
- Energy efficient HVAC & lighting systems