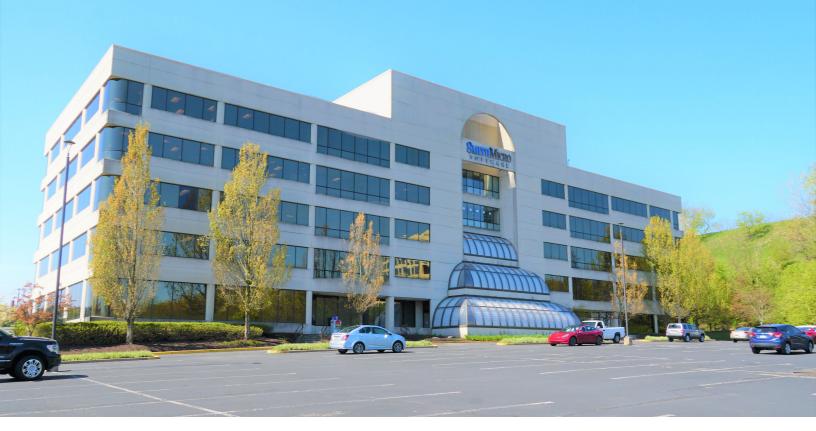

# FOR LEASE MCCANDLESS CORPORATE CENTER BUILDING TWO

5800 Corporate Drive, Pittsburgh, PA 15237

### **SPACE FEATURES**

- 39,250 RSF Available 6/1/2021
   2nd floor: from 10,000 RSF to 19,561 RSF
   3rd floor: 19,689 RSF
- Parking ratio: 4/1,000
- Beautiful lobby & common areas
- Upgraded elevators
- Centrally located
   15 minutes to Downtown Pittsburgh &
   15 minutes to Cranberry
- Energy efficient HVAC & lighting systems