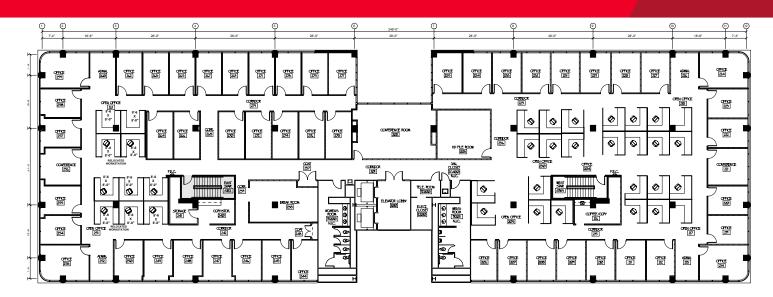

# FOR LEASE MCCANDLESS CORPORATE CENTER BUILDING TWO

5800 Corporate Drive, Pittsburgh, PA 15237

FLOOR 2, FURNITURE PLAN

SCALE: 1/8" = 1'-0"

FLOOR 3, FURNITURE PLAN

SCALE: 1/8" = 1'-0"