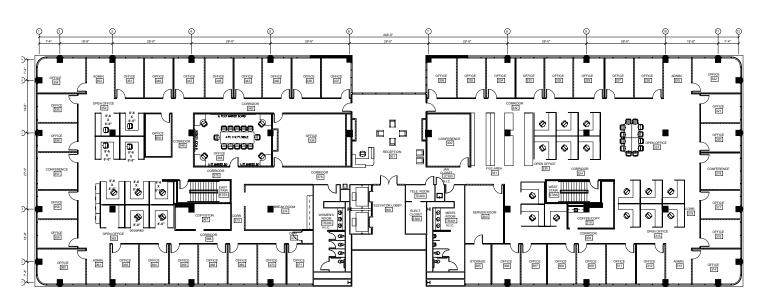

# FOR LEASE MCCANDLESS CORPORATE CENTER BUILDING TWO

5800 Corporate Drive, Pittsburgh, PA 15237

FLOOR 2, FURNITURE PLAN

SCALE: 1/8" = 1'-0"

FLOOR 3, FURNITURE PLAN

SCALE: 1/8" = 1'-0"