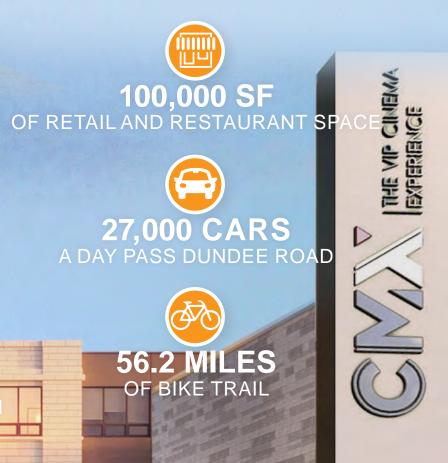

#### WHEELING, ILLINOIS

WHEELING TOWN CENTER is a transit-oriented mixed-use development featuring 100,000 square feet of retail space and 301 luxury residential apartment units. This community-focused downtown offers an open-air pedestrian-friendly plaza adjacent to the Wheeling Village Hall, newly renovated Wheeling Park District facilities, and the Wheeling Metra Station with service to Chicago's Union Station.

Current commercial tenants include the luxury CMX Cinemas, City Works Eatery and Pour House, The Learning Experience, Starbucks, Inland Bank, Mia's Cantina, and 312 Nail & Spa. From the construction of the ONE luxury residential complex, to the thoughtful mix of commercial tenants filling the 16-acre site, Wheeling Town Center is truly at the center of it all.