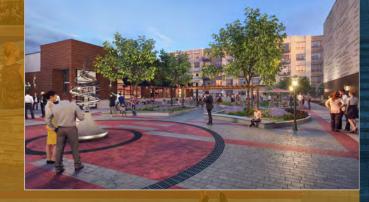

#### WHEELING, ILLINOIS

WHEELING TOWN CENTER is a transit-oriented mixed-use development featuring 100,000 square feet of retail space and 301 luxury residential apartment units. This community-focused downtown offers an open-air pedestrian-friendly plaza adjacent to the Wheeling Village Hall, newly renovated Wheeling Park District facilities, and the Wheeling Metra Station with service to Chicago's Union Station.

3 MILES

WHEELING TOWN CENTER will create a walkable downtown with luxury rental and experiential commercial opportunities adjacent to the existing Metra train station that provides direct

| AREA DEMOGRAPHICS |                                      |                                       |
|-------------------|--------------------------------------|---------------------------------------|
| SALCE             | 5 MILES                              | 10 MILES                              |
| ENTS              | 255,233 RESIDENTS                    | 832,758 RESIDENTS                     |
| RAGE              | \$136,018 AVERAGE<br>HOUSEHOLDINCOME | \$134,841 AVERAGE<br>HOUSEHOLD INCOME |
| 1 ×               |                                      |                                       |