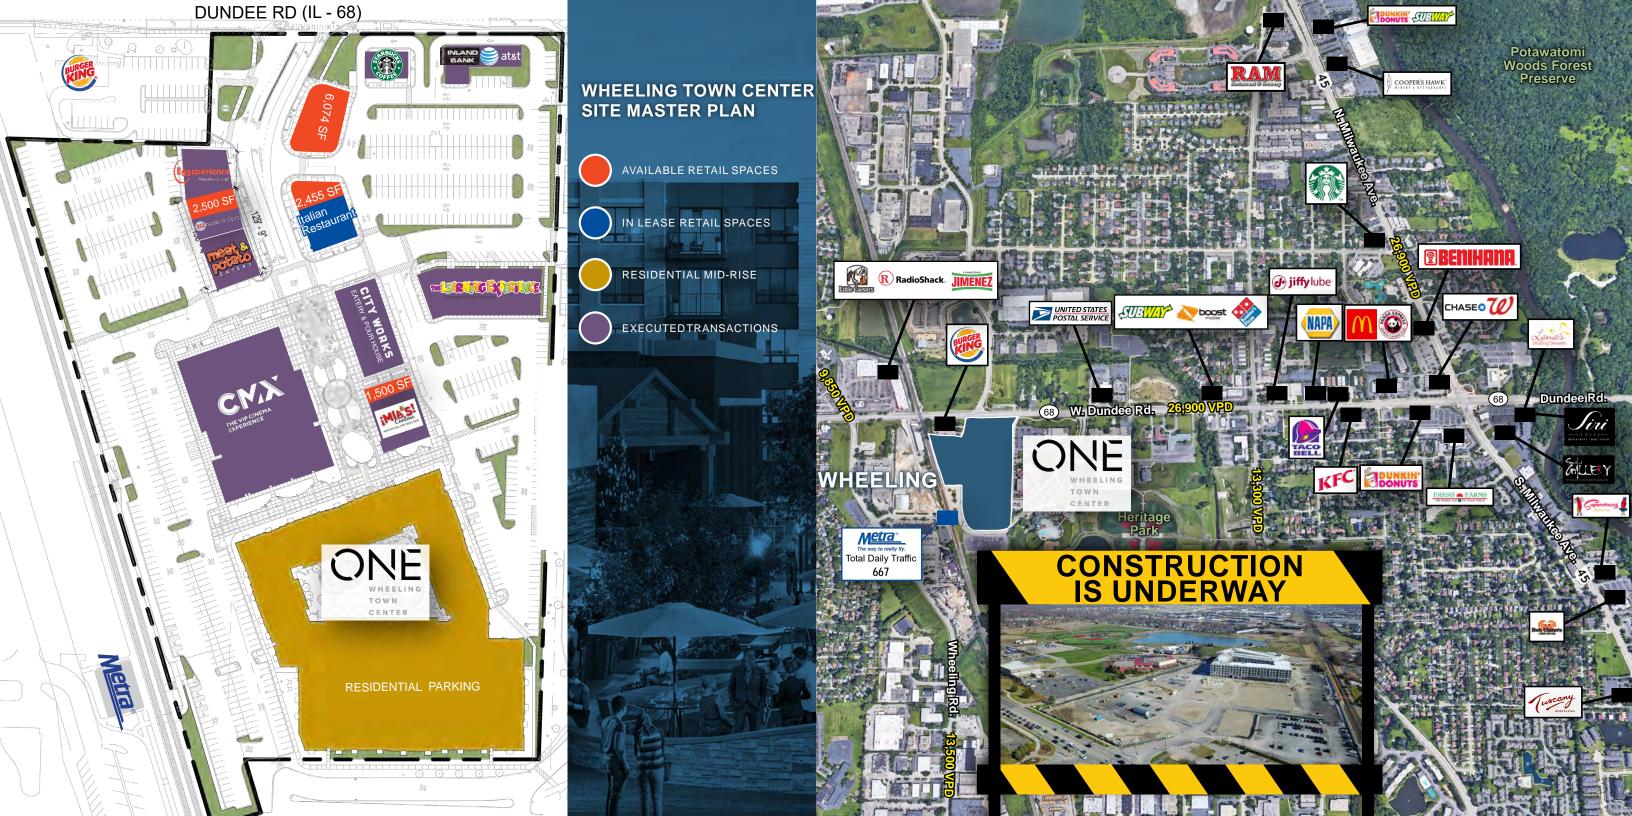

#### WHEELING, ILLINOIS

WHEELING TOWN CENTER is a transit-oriented mixed-use development featuring 100,000 square feet of retail space and 301 luxury residential apartment units. This community-focused downtown offers an open-air pedestrian-friendly plaza adjacent to the Wheeling Village Hall, newly renovated Wheeling Park District facilities, and the Wheeling Metra Station with service to Chicago's Union Station.

Current commercial tenants include the luxury CMX Cinemas, City Works Eatery and Pour House, The Learning Experience, Starbucks, Inland Bank, Mia's Cantina, and 312 Nail & Spa. From the construction of the ONE luxury residential complex, to the thoughtful mix of commercial tenants filling the 16-acre site, Wheeling Town Center is truly at the center of it all.