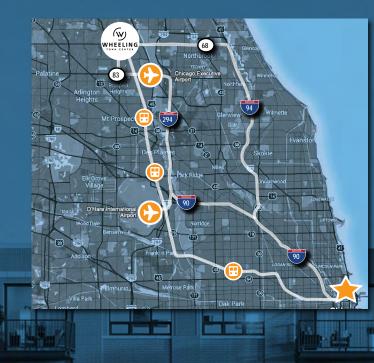

#### O'HARE INTERNATIONAL AIRPORT

• 23 minute car ride (15 miles)

### CHICAGO EXECUTIVE AIRPORT

• 10 minute car ride (3 miles)

### DOWNTOWN CHICAGO – UNION STATION:

- 43 minute car ride (31 miles)
- 45 minutes direct via Metra commuter rail

Chicago, Illinois

----

O'Hare International Airport

center of

CIN

94,845 RESIDENTS