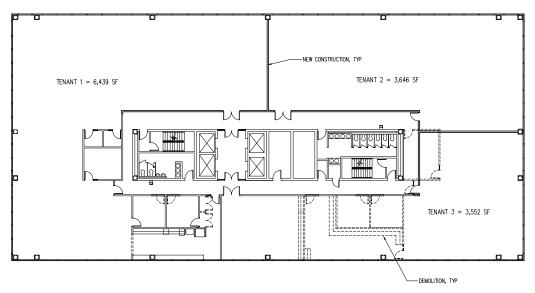

overed and surface parking available

2016/2017 renovation of lobby, common area, bathrooms and building exterior

Located across the street from the Murano Hotel

Metro bus line and Link Light Rail stop at the building

Walking distance to YMCA, Tacoma Convention Center and Starbucks



#### Location



#### Contact

Bill Frame, CCIM 253.722.1403 bframe@kiddermathews.com













#### Contact

Bill Frame, CCIM 253.722.1403 bframe@kiddermathews.com







#### Contact

Bill Frame, CCIM 253.722.1403 bframe@kiddermathews.com



#### Contact

Bill Frame, CCIM 253.722.1403 bframe@kiddermathews.com

## 1313 Broadway Plaza - Current "lay-out"



LEVEL 2



LEVEL 3

#### Contact

Bill Frame, CCIM 253.722.1403 bframe@kiddermathews.com



### 1313 Broadway Plaza -Potential Suite Sizes Level 2



#### LEVEL 2



#### Contact

Bill Frame, CCIM 253.722.1403 bframe@kiddermathews.com



#### Contact

Bill Frame, CCIM 253.722.1403 bframe@kiddermathews.com