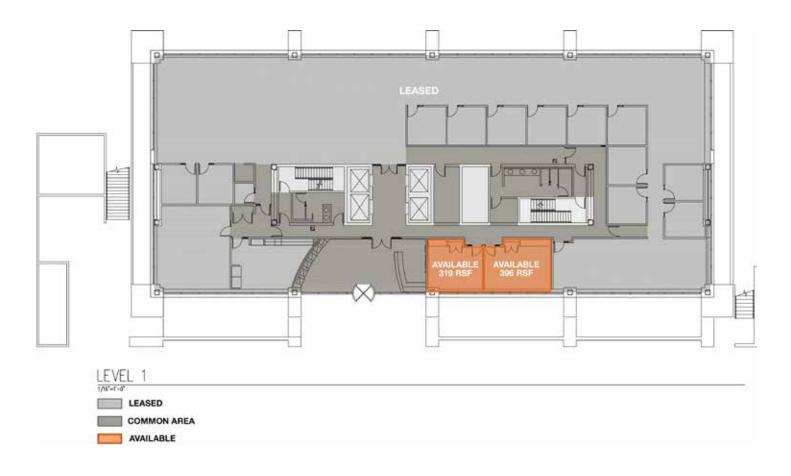

### 1313 Broadway Plaza

1313 Broadway Tacoma, WA

Class A office space

±319 to ±25,604 SF available

Suite 200 - 17,108 RSF Suite 301 - 3,950 RSF

Rental Rate: \$25.00 PSF, per year, full service

Suite 200 - demisable to ±4,000 RSF

### 1313 Broadway Plaza -Potential Suite Sizes Level 2

#### LEVEL 2