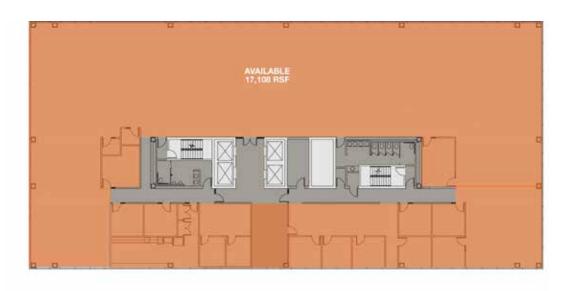

### 1313 Broadway Plaza

1313 Broadway Tacoma, WA

Class A office space

±319 to ±25,604 SF available

Suite 200 - 17,108 RSF Suite 301 - 3,950 RSF

Rental Rate: \$25.00 PSF, per year, full service

Suite 200 - demisable to ±4,000 RSF

## 1313 Broadway Plaza - Current "lay-out"

LEVEL 2

LEVEL 3