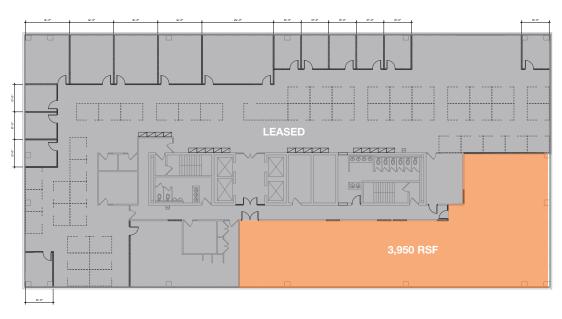

### 1313 Broadway Plaza

1313 Broadway Tacoma, WA

Class A office space

±319 to ±25,604 SF available

Suite 200 - 17,108 RSF Suite 301 - 3,950 RSF

Rental Rate: \$25.00 PSF, per year, full service

Suite 200 - demisable to ±4,000 RSF

## 1313 Broadway Plaza - Current "lay-out"

LEVEL 2

LEVEL 3