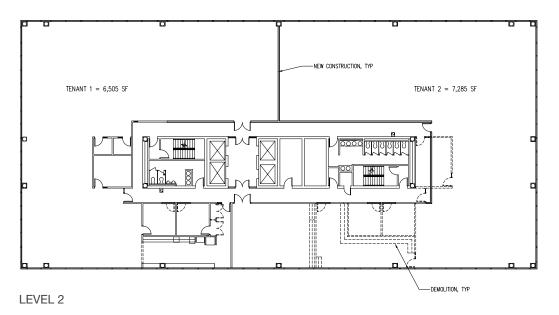

ce parking available

2016/2017 renovation of lobby, common area, bathrooms and building exterior

Located across the street from the Murano Hotel

Metro bus line and Link Light Rail stop at the building

Walking distance to YMCA, Tacoma Convention Center and Starbucks



#### Location



#### Contact

Bill Frame, CCIM 253.722.1403 bframe@kiddermathews.com













#### Contact

Bill Frame, CCIM 253.722.1403 bframe@kiddermathews.com







#### Contact

Bill Frame, CCIM 253.722.1403 bframe@kiddermathews.com



#### Contact

Bill Frame, CCIM 253.722.1403 bframe@kiddermathews.com

## 1313 Broadway Plaza - Current "lay-out"



LEVEL 2



LEVEL 3

#### Contact

Bill Frame, CCIM 253.722.1403 bframe@kiddermathews.com



### 1313 Broadway Plaza -Potential Suite Sizes Level 2



#### LEVEL 2



#### Contact

Bill Frame, CCIM 253.722.1403 bframe@kiddermathews.com



#### Contact

Bill Frame, CCIM 253.722.1403 bframe@kiddermathews.com