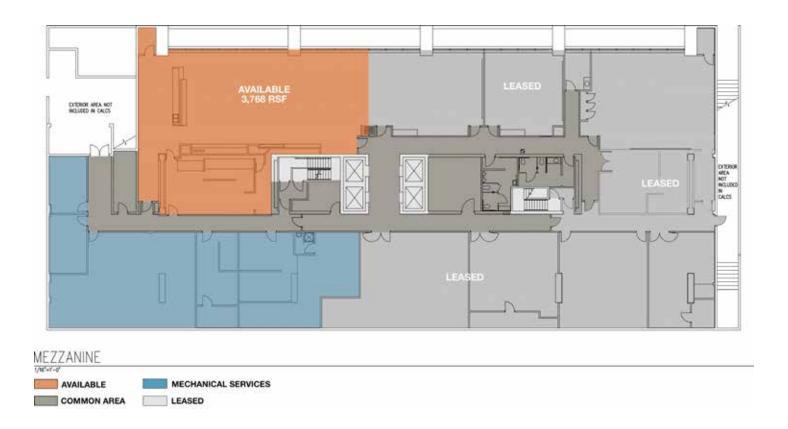

oms and building exterior

Located across the street from the Murano Hotel

Metro bus line and Link Light Rail stop at the building

Walking distance to YMCA, Tacoma Convention Center and Starbucks



#### Location



#### Contact

Bill Frame, CCIM 253.722.1403 bframe@kiddermathews.com













#### Contact

Bill Frame, CCIM 253.722.1403 bframe@kiddermathews.com







#### Contact

Bill Frame, CCIM 253.722.1403 bframe@kiddermathews.com



#### Contact

Bill Frame, CCIM 253.722.1403 bframe@kiddermathews.com

## 1313 Broadway Plaza - Current "lay-out"



LEVEL 2



LEVEL 3

#### Contact

Bill Frame, CCIM 253.722.1403 bframe@kiddermathews.com



### 1313 Broadway Plaza -Potential Suite Sizes Level 2



#### LEVEL 2



#### Contact

Bill Frame, CCIM 253.722.1403 bframe@kiddermathews.com



#### Contact

Bill Frame, CCIM 253.722.1403 bframe@kiddermathews.com