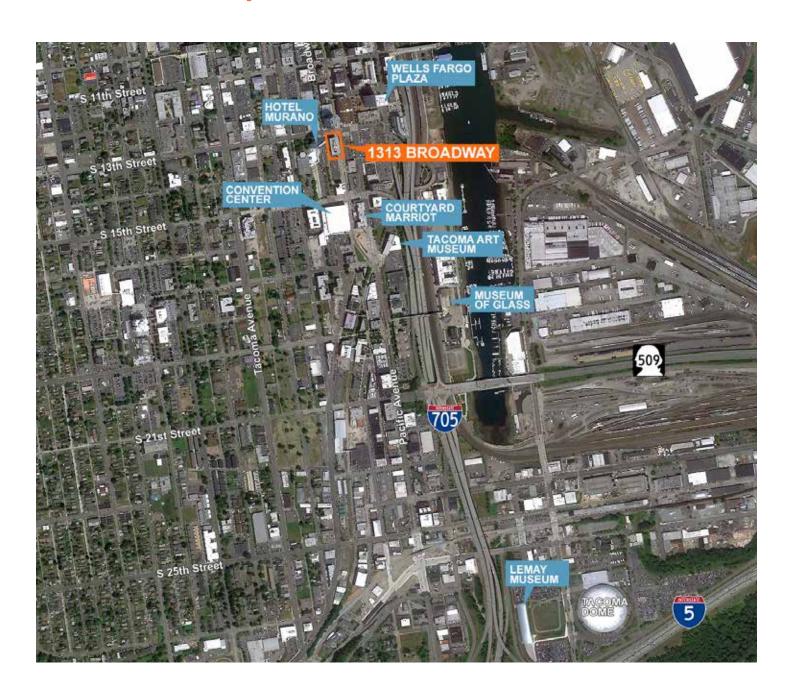

#### Location

On site covered and surface parking available

2016/2017 renovation of lobby, common area, bathrooms and building exterior

Located across the street from the Murano Hotel

Metro bus line and Link Light Rail stop at the building

Walking distance to YMCA, Tacoma Convention Center and Starbucks