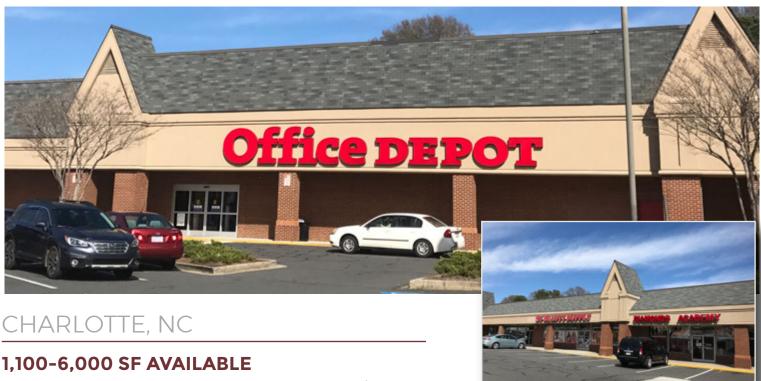

# **SENECA SQUARE**

5107 South Blvd, Charlotte, NC 28217

### 1,100-6,000 SF AVAILABLE

- · Located at a signalized intersection on one of Charlotte's most traveled retail corridors
- · High multi-family growth in the surrounding area
- · Within close proximity to the Blue Line of the Lynx Light Rail, which carries about 16,400 riders per day
- · Strong collection of national retailers in the surrounding area, including: Costco, Ross, Home Depot, Lowe's, PetSmart, Burlington Coat Factory, and TJ Maxx