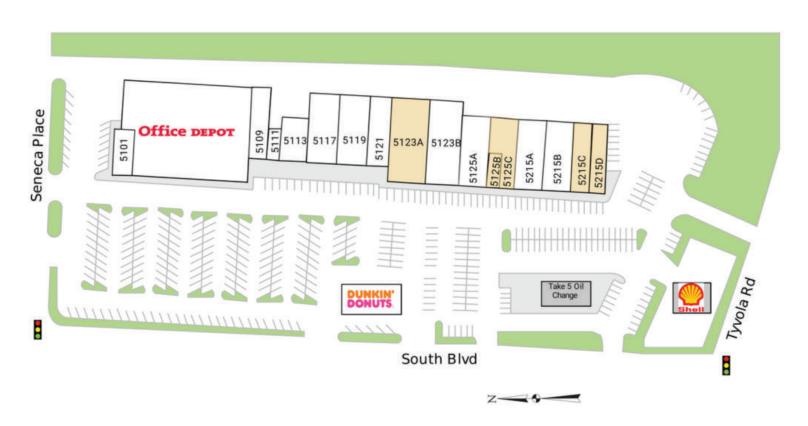

## SITE PLAN

| 5101  | Christie's Alterations         | 900    | 5125A  | Ombre Nail Bar              | 6,000 |
|-------|--------------------------------|--------|--------|-----------------------------|-------|
| 5107  | Office Depot                   | 24,527 | 5125B  | AVAILABLE                   | 1,100 |
| 5109  | Just Detail It                 | 2,500  | 5125C  | AVAILABLE                   | 2,900 |
| 5111  | Lee's Shoe Repair              | 640    | 5215A  | <b>Automation Personnel</b> | 4,000 |
| 5113  | <b>Charlotte Sewing Center</b> | 1,965  | 5215B  | Saigon Palace               | 4,000 |
| 5117  | Vaya Dental                    | 4,945  | 5215C  | AVAILABLE                   | 2,400 |
| 5119  | Infinity's End                 | 3,933  | 5215D  | AVAILABLE                   | 2,400 |
| 5121  | Los Latinos Salon              | 3,025  | 5132   | Take 5 Oil Change           |       |
| 5123A | AVAILABLE                      | 6,000  | N.I.C. | Shell                       |       |
| 5123B | My Beauty Supply               | 6,000  | 5133   | Dunkin' Donuts              | 1,800 |