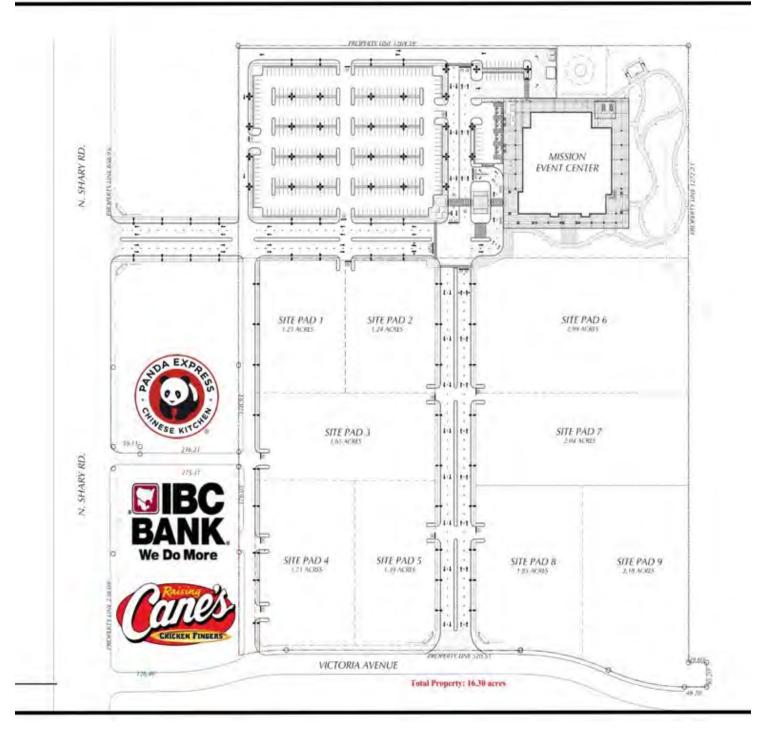

# OF LOTS 9

9 |

TOTAL LOT SIZE 1.24 - 2.99 ACRES

I

| STATUS    | LOT #      | SUB-TYPE   | SIZE       |
|-----------|------------|------------|------------|
| Available | Pad Site 1 | Retail-Pad | 1.25 Acres |
| Available | Pad Site 2 | Retail-Pad | 1.24 Acres |
| Available | Pad Site 3 | Retail-Pad | 1.65 Acres |
| Available | Pad Site 4 | Retail-Pad | 1.71 Acres |
| Available | Pad Site 5 | Retail-Pad | 1.39 Acres |
| Available | Pad Site 6 | Retail-Pad | 2.99 Acres |
| Available | Pad Site 7 | Retail-Pad | 2.04 Acres |
| Available | Pad Site 8 | Retail-Pad | 1.85 Acres |
| Available | Pad Site 9 | Retail-Pad | 2.18 Acres |