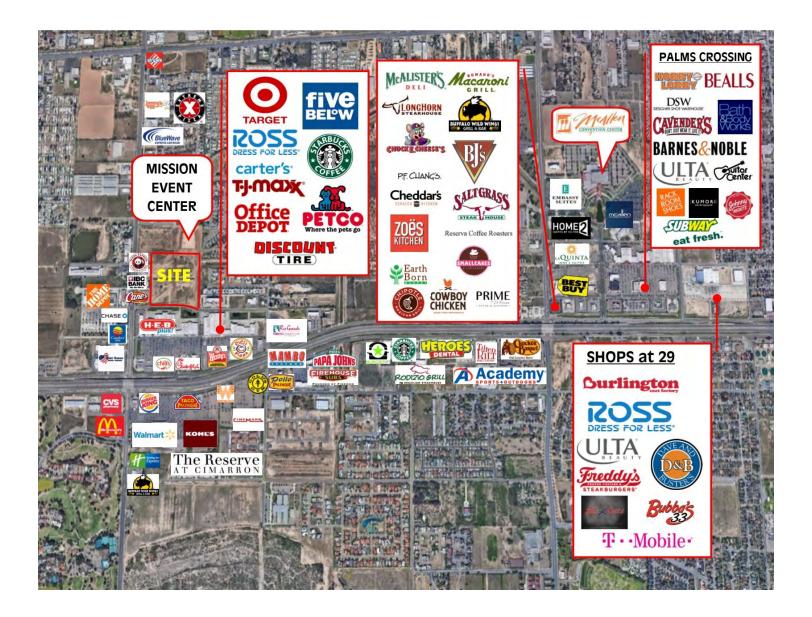

# FEATURES

- Excellent Visibility from Shary Road adjacent to The Mission Event Center
- Proximity to Palms Crossing, Shops at 29, and Market at Sharyland Place
- Extremely High Traffic

©2020 Coldwell Banker. All Rights Reserved. Coldwell Banker and the Coldwell Banker Commercial logos are trademarks of Coldwell Banker Real Estate LLC. The Coldwell Banker® System is comprised of company owned offices which are owned by a subsidiary of Realogy Brokerage Group LLC and franchised offices which are independently owned and operated. The Coldwell Banker System fully supports the principles of the Equal Opportunity Act.

# PROPERTY OVERVIEW

This high-profile location, adjacent to The Mission Event Center, acquisition and ground lease, or built- to- suit in one of Mission, TX's busiest retail corridors. The site has excellent frontage on Victoria Road. The site also has proximity to shopping, entertainment and dining.

### **PROPERTY HIGHLIGHTS**

- Excellent Visibility from Shary Road
- Proximity to Palms Crossing , Shops at 29, and Market at Sharyland Place
- Extremely High Traffic
- Mission Event Center

Lot Size:

Various