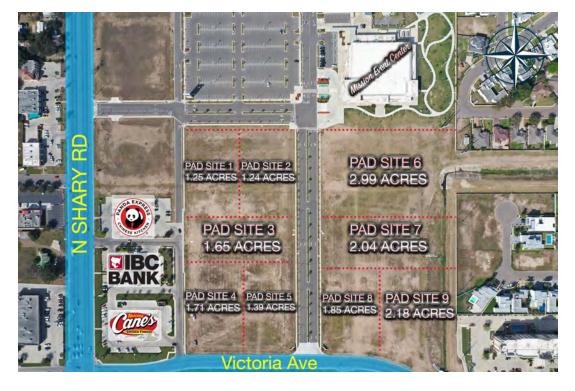

# OF LOTS 9

9 |

TOTAL LOT SIZE 1.24 - 2.99 ACRES

I

| STATUS    | LOT #      | SUB-TYPE   | SIZE       |
|-----------|------------|------------|------------|
| Available | Pad Site 1 | Retail-Pad | 1.25 Acres |
| Available | Pad Site 2 | Retail-Pad | 1.24 Acres |
| Available | Pad Site 3 | Retail-Pad | 1.65 Acres |
| Available | Pad Site 4 | Retail-Pad | 1.71 Acres |
| Available | Pad Site 5 | Retail-Pad | 1.39 Acres |
| Available | Pad Site 6 | Retail-Pad | 2.99 Acres |
| Available | Pad Site 7 | Retail-Pad | 2.04 Acres |
| Available | Pad Site 8 | Retail-Pad | 1.85 Acres |
| Available | Pad Site 9 | Retail-Pad | 2.18 Acres |