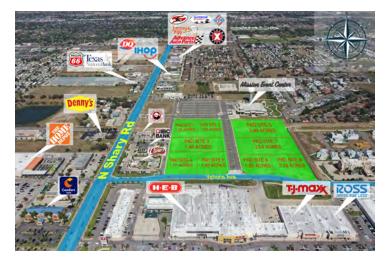

# FEATURES

- Excellent Visibility from Shary Road adjacent to The Mission Event Center
- Proximity to Palms Crossing, Shops at 29, and Market at Sharyland Place
- Extremely High Traffic

©2020 Coldwell Banker. All Rights Reserved. Coldwell Banker and the Coldwell Banker Commercial logos are trademarks of Coldwell Banker Real Estate LLC. The Coldwell Banker® System is comprised of company owned offices which are owned by a subsidiary of Realogy Brokerage Group LLC and franchised offices which are independently owned and operated. The Coldwell Banker System fully supports the principles of the Equal Opportunity Act.

### **PROPERTY HIGHLIGHTS**

- Excellent Visibility from Shary Road
- Proximity to Palms Crossing , Shops at 29, and Market at Sharyland Place
- Extremely High Traffic
- Mission Event Center

Lot Size:

Various