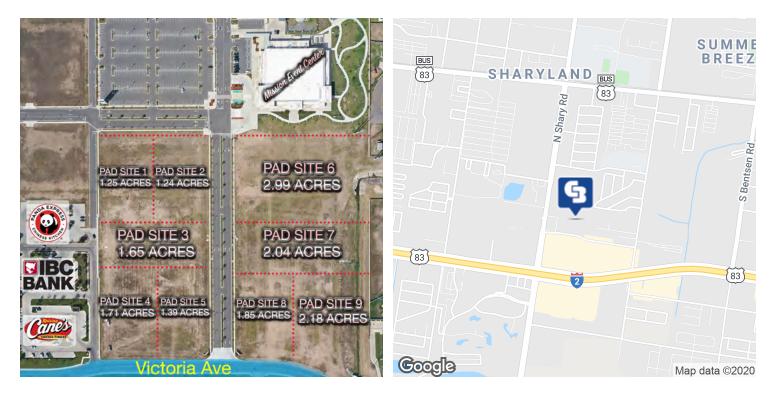

# MISSION EVENT CENTER PAD SITES

Victoria Road & Shary Road Mission, TX 78572

AVAILABLE SPACE 1.24 - 2.99 Acres

# OF LOTS 9

9 |

TOTAL LOT SIZE 1.24 - 2.99 ACRES

I

| STATUS    | LOT #      | SUB-TYPE   | SIZE       |
|-----------|------------|------------|------------|
| Available | Pad Site 1 | Retail-Pad | 1.25 Acres |
| Available | Pad Site 2 | Retail-Pad | 1.24 Acres |
| Available | Pad Site 3 | Retail-Pad | 1.65 Acres |
| Available | Pad Site 4 | Retail-Pad | 1.71 Acres |
| Available | Pad Site 5 | Retail-Pad | 1.39 Acres |
| Available | Pad Site 6 | Retail-Pad | 2.99 Acres |
| Available | Pad Site 7 | Retail-Pad | 2.04 Acres |
| Available | Pad Site 8 | Retail-Pad | 1.85 Acres |
| Available | Pad Site 9 | Retail-Pad | 2.18 Acres |