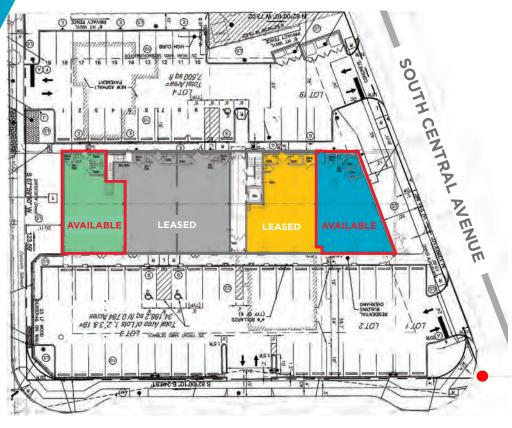

#### **RETAIL SPACE:**

1,695 & 3,633 SF

#### COMMENTS:

- High-profile, new Bergen County retail development
- Highly visible, beautifully appointed mixed use building
- Located on busy Market Street (12,549 vehicles per day)
- Great access via Route 17, I 80 and the Garden State Parkway
- End Cap spaces are vented and ideal for a restaurant
- Eye-catching curb appeal and high-end finishes
- Densely populated marketplace (650,615 people in 5 miles)