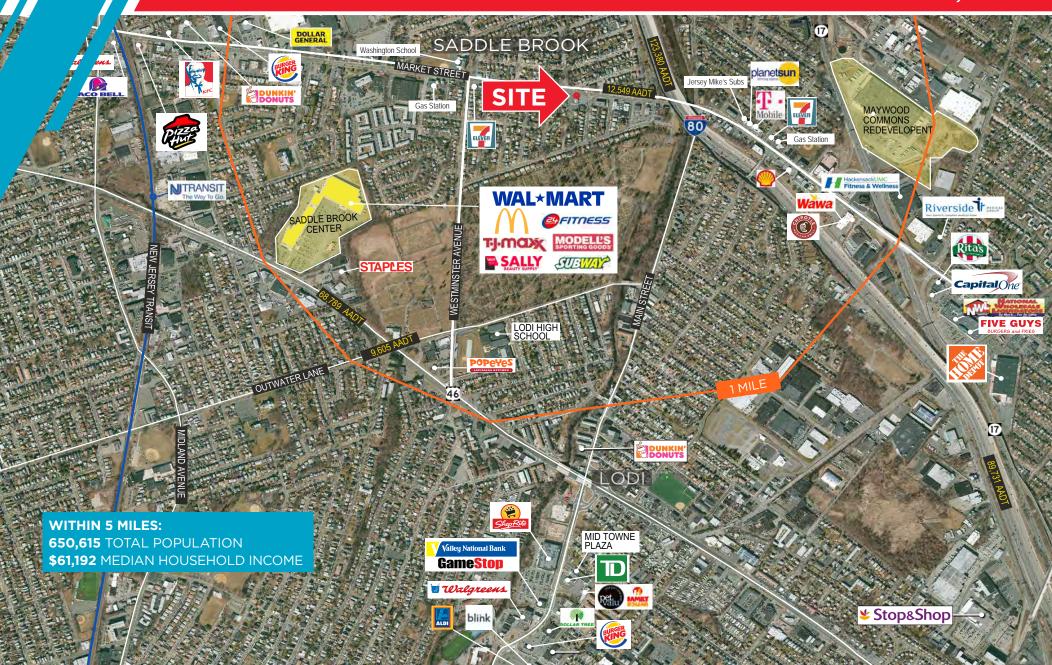

#### **HIGHWAY ACCESS:**

Route [17] [46] [30]

|         | POPULATION | MEDIAN HOUSEHOLD INCOME | POPULATION<br>DENSITY I PER SQ.MI I |
|---------|------------|-------------------------|-------------------------------------|
| 1 Mile  | 18,222     | \$71,569                | 5,753.43                            |
| 3 Miles | 237,855    | \$61,485                | 8,331.26                            |
| 5 Miles | 650,615    | \$61,192                | 8,197.29                            |

#### COMMENTS:

- High-profile, new Bergen County retail development
- Highly visible, beautifully appointed mixed use building
- Located on busy Market Street (12,549 vehicles per day)
- Great access via Route 17, I 80 and the Garden State Parkway
- End Cap spaces are vented and ideal for a restaurant
- Eye-catching curb appeal and high-end finishes
- Densely populated marketplace (650,615 people in 5 miles)

#### **NEIGHBORING TENANTS:**

Moxie, Jersey Mike's, T-Mobile, Saddle Brook Diner and Cafe, 7-11, Chase Bank, CosmoProf, Pizza Hut, Taco Bell, KFC, Firestone Auto, SalonCentric, Burger King, Dollar General, USPS, Harbor Freight Tools, Dairy Queen

**NEIGHBORHOOD DEMOGRAPHICS** 

### Market Plaza 110 Market Street SADDLE BROOK, NJ

New Retail Development for Lease 1,695 & 1,802 SF Available

MARKET STREET
12,549 vehicles per day