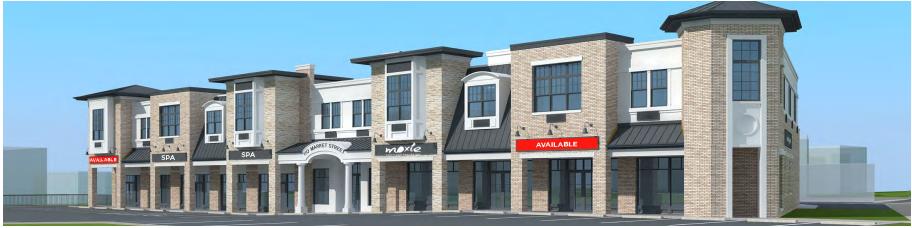

#### COMMENTS:

- High-profile, new Bergen County retail development
- Highly visible, beautifully appointed mixed use building
- Located on busy Market Street (12,549 vehicles per day)
- Great access via Route 17, I 80 and the Garden State Parkway
- End Cap spaces are vented and ideal for a restaurant
- Eye-catching curb appeal and high-end finishes
- Densely populated marketplace (650,615 people in 5 miles)

#### **NEIGHBORING TENANTS:**

Moxie, Jersey Mike's, T-Mobile, Saddle Brook Diner and Cafe, 7-11, Chase Bank, CosmoProf, Pizza Hut, Taco Bell, KFC, Firestone Auto, SalonCentric, Burger King, Dollar General, USPS, Harbor Freight Tools, Dairy Queen