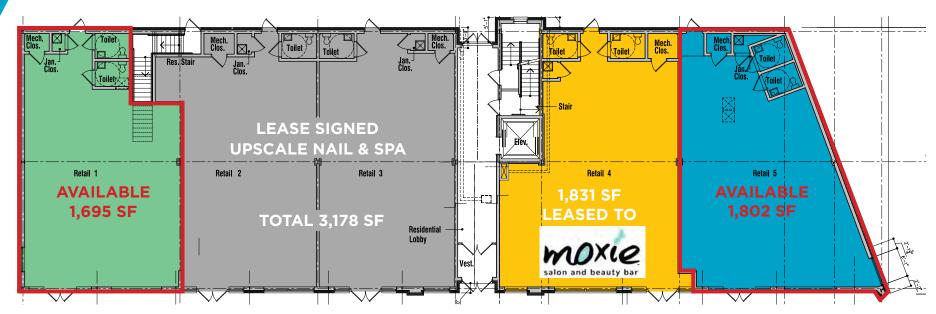

New Retail Development for Lease 1,695 & 1,802 SF Available

David Townes / Senior Director / david.townes@cushwake.com / 917 993 5515

Alana Friedman / Retail Brokerage / alana.friedman@cushwake.com / 201 508 5258

New Retail Development for Lease 1,695 & 1,802 SF Available

#### **RETAIL SPACE:**

1,695 & 3,633 SF

#### New Retail Development for Lease 1,695 & 1,802 SF Available