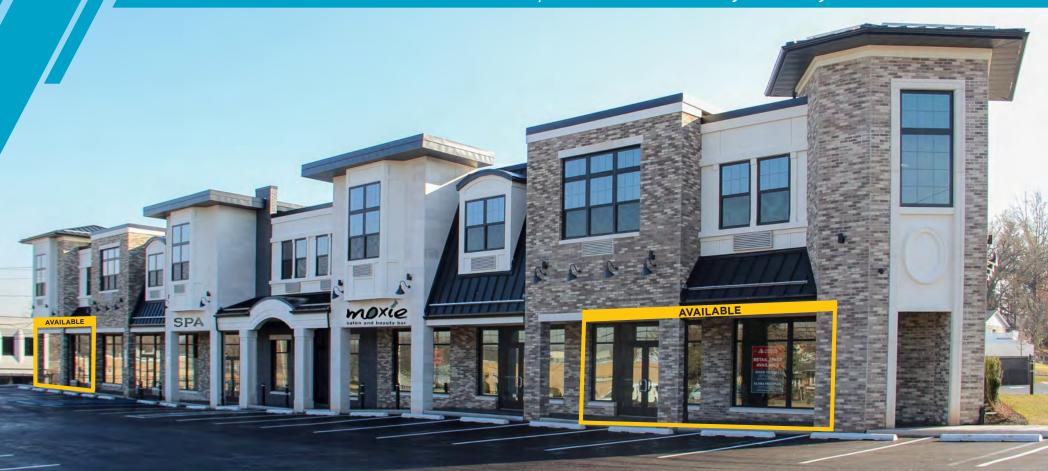

New Retail Development for Lease 1,695 & 1,802 SF Available

#### COMMENTS:

- High-profile, new Bergen County retail development
- Highly visible, beautifully appointed mixed use building
- Located on busy Market Street (12,549 vehicles per day)
- Great access via Route 17, I 80 and the Garden State Parkway
- End Cap spaces are vented and ideal for a restaurant
- Eye-catching curb appeal and high-end finishes
- Densely populated marketplace (650,615 people in 5 miles)