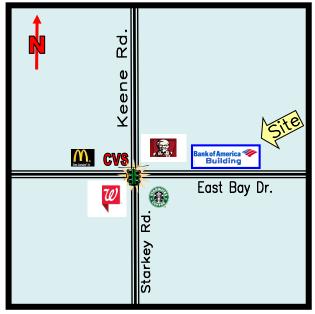

**ADDRESS**: 2600 East Bay Dr. **LOCATION**: North side of East Bay Dr., just east of

Largo, FL 33771 Keene Rd./Starkey Rd.

LAND AREA: 1.75 ac ZONING: N/A

**DIMENSIONS**: Irregular **LAND USE**: CG- City of Largo

**PARKING**: 4/1000

**TAXES**: \$23,626.48 (2017)

**PRESENT USE**: Office **PARCEL ID** #: 36/29/15/92743-000-0010

**LEASE RATE:** \$13.95/SF Full Service **TRAFFIC COUNT**: 63,500 v.p.d.

**NOTES**: **SUITE #205** 2,250 SF has reception area, 6 offices, conference room, break room and restroom. Oversized offices offer great flexibility and additional room for storage. Located in the Bank of America Building on East Bay Drive just east of Keene Rd./Starkey Rd.