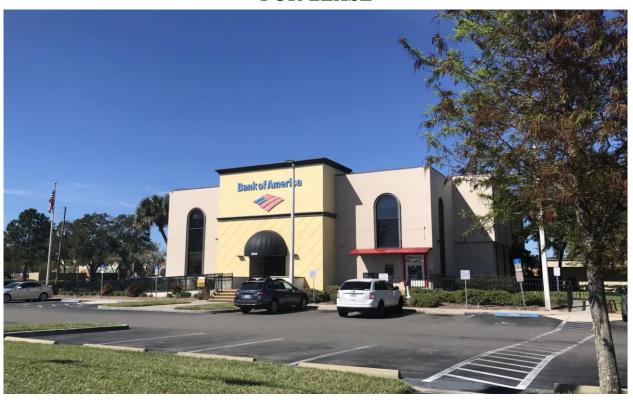

## BANK OF AMERICA BUILDING

FOR LEASE

## 2600 EAST BAY DR. LARGO, FL 33771

- SUITE #205 2,250 SF
- JOIN BANK OF AMERICA
- GREAT VISIBILITY
- EASY ACCESS OFF EAST BAY DR. & KEENE RD.
- LEASE RATE: \$13.95/SF FULL SERVICE

REV. 9/10/18 PROPERTY OVERVIEW LO-1110

**ADDRESS**: 2600 East Bay Dr. **LOCATION**: North side of East Bay Dr., just east of

Largo, FL 33771 Keene Rd./Starkey Rd.

LAND AREA: 1.75 ac ZONING: N/A

**DIMENSIONS**: Irregular **LAND USE**: CG- City of Largo

**PARKING**: 4/1000

**TAXES**: \$23,626.48 (2017)

**PRESENT USE**: Office **PARCEL ID** #: 36/29/15/92743-000-0010

**LEASE RATE:** \$13.95/SF Full Service **TRAFFIC COUNT**: 63,500 v.p.d.

**NOTES**: **SUITE #205** 2,250 SF has reception area, 6 offices, conference room, break room and restroom. Oversized offices offer great flexibility and additional room for storage. Located in the Bank of America Building on East Bay Drive just east of Keene Rd./Starkey Rd.