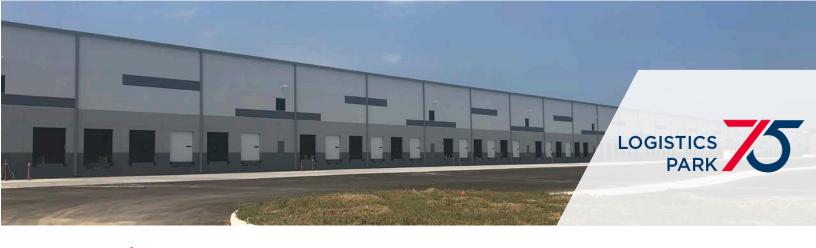

## PROPERTY FEATURES

201 Richard Knock Highway, Walton, Location:

KY - 20 miles south of Cincinnati, OH

896,896 SF - 572' x 1,568' (Divisible) **Building Size:** 

3,300 SF - Spec Office

Clear Height: 36'

158 (9'x10') Dock Doors Total **Dock Doors:** 