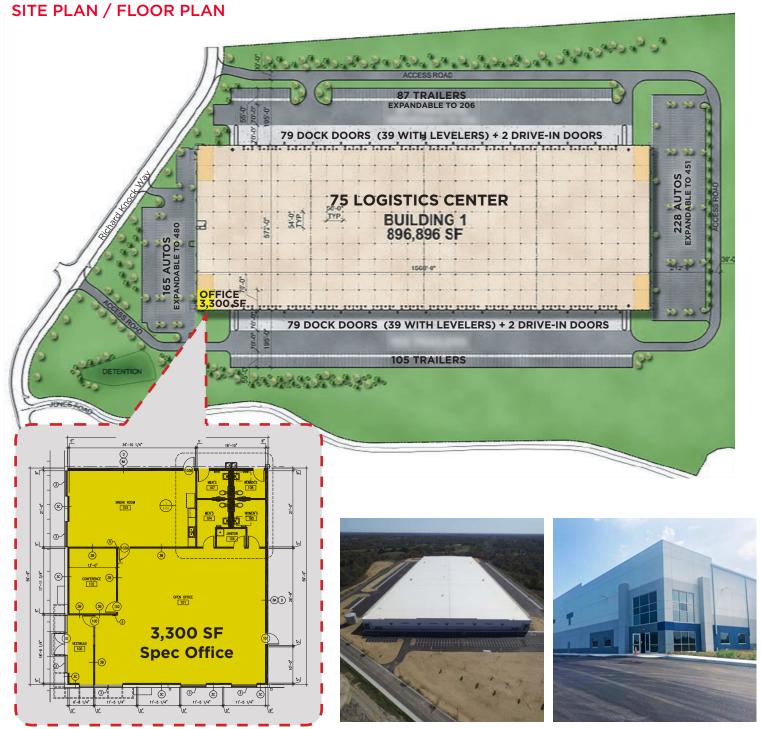

## PROPERTY FEATURES

201 Richard Knock Highway, Walton, Location:

KY - 20 miles south of Cincinnati, OH

896,896 SF - 572' x 1,568' (Divisible) **Building Size:** 

3,300 SF - Spec Office

Clear Height: 36'

158 (9'x10') Dock Doors Total **Dock Doors:** 

78 (9'x10) with 35,000# (7'x8')

Mechanical Levelers

Drive-Ins: 4 (12'x14') Motorized Overhead

Speedbay: 56' x 70' Column Spacing:

Interior bays: 56' x 54' (Typical)

Bay Size: 32,032 SF (Depth: 56' x 572')

**ESFR** Fire Suppression:

Lighting: LED

Roof: Single-ply, 45 mil TPO

HVAC: Gas Fired Heaters 80/20 MAU's

393 Existing Spaces **Auto Parking:** Expandable to 931

214 Existing Spaces **Trailer Parking:** Expandable to 516

185' on North

**Truck Court:** 185' on South

60" Concrete Aprons

**Construction Type:** Concrete Tilt-up

Slab: 7" Concrete Reinforced Jurisdiction: Kenton County, City of Walton

Zoning: I-1, Light Industrial

Cincinnati/N. Kentucky International Airport is located 15 miles northwest Airport: