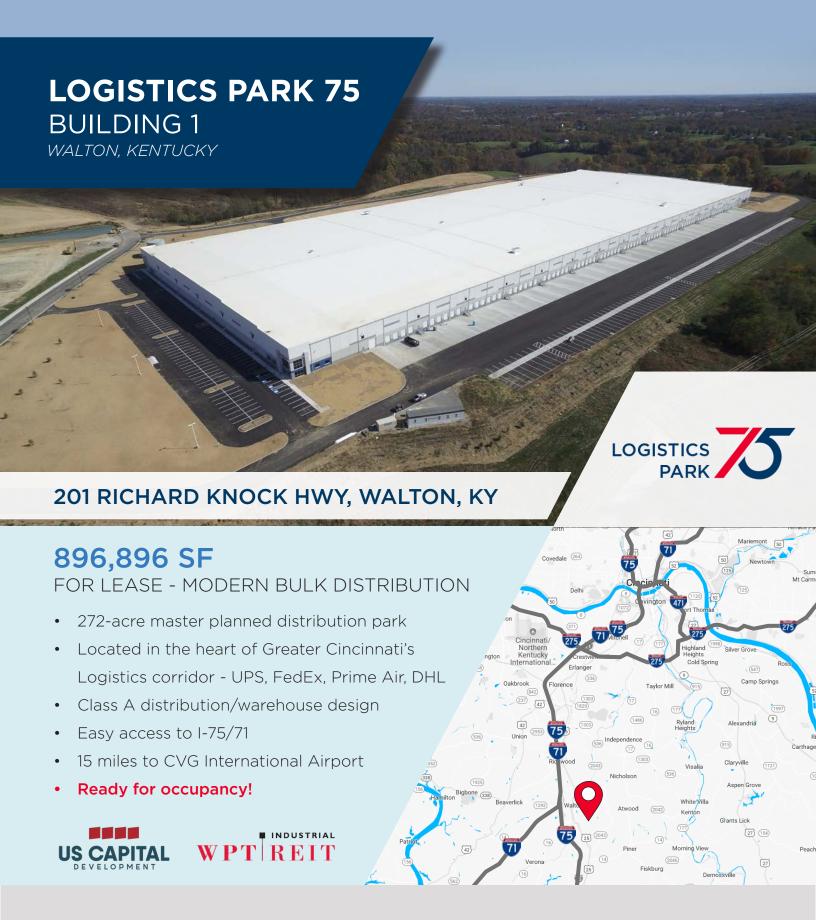

## PROPERTY FEATURES

201 Richard Knock Highway, Walton, Location:

KY - 20 miles south of Cincinnati, OH

896,896 SF - 572' x 1,568' (Divisible) **Building Size:** 

3,300 SF - Spec Office

Clear Height: 36'

158 (9'x10') Dock Doors Total **Dock Doors:** 

78 (9'x10) with 35,000# (7'x8')

Mechanical Levelers

Drive-Ins: 4 (12'x14') Motorized Overhead

Speedbay: 56' x 70' Column Spacing:

Interior bays: 56' x 54' (Typical)

Bay Size: 32,032 SF (Depth: 56' x 572')

**ESFR** Fire Suppression:

Lighting: LED

Roof: Single-ply, 45 mil TPO

HVAC: Gas Fired Heaters 80/20 MAU's

393 Existing Spaces **Auto Parking:** Expandable to 931

214 Existing Spaces **Trailer Parking:** Expandable to 516

185' on North

**Truck Court:** 185' on South

60" Concrete Aprons

**Construction Type:** Concrete Tilt-up

Slab: 7" Concrete Reinforced Jurisdiction: Kenton County, City of Walton

Zoning: I-1, Light Industrial

Cincinnati/N. Kentucky International Airport is located 15 miles northwest Airport:

via I-75/I275, CVG, DHL Supercargo,

Prime Air Hubs

**Utilities:** 

Duke Energy

www.duke-energy.com

(800.544.6900) Electric:

(2) 3,000 amp, 480/277v, 3P

(1) 800 amp & (1) 400 amp house

Duke Energy

Gas: www.duke-energy.com

(800.544.6900)

City of Walton

Water: www.cityofwalton.com

(859.485.4383)

Sanitation District 1

Sewer: www.sd1.org

(859.578.7450)

Cincinnati Bell

Telephone/Data: www.cincinnatibell.com

(513.566.5050)

Spectrum Cable Data: www.spectrum.com

(866.481.7927)

\$3.85/psf NNN **ASKING RATE:** 

\$0.68/psf **OPEX:** 