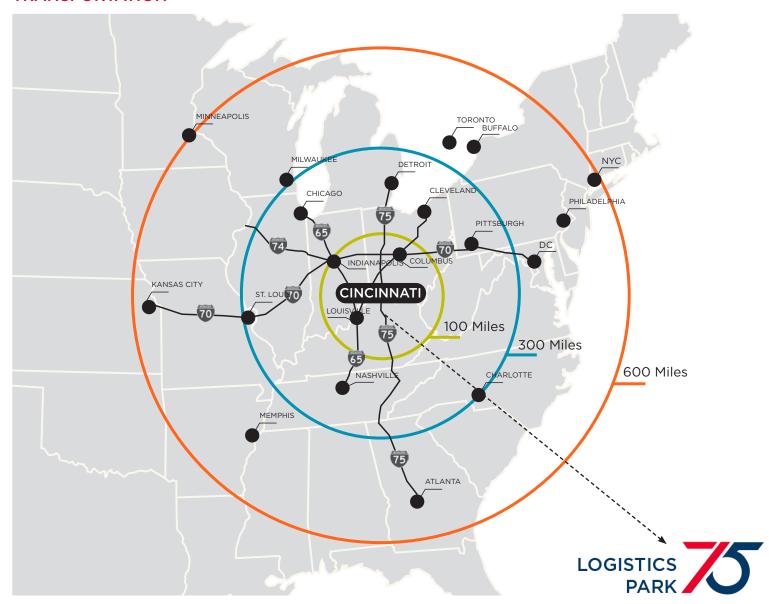

e:** Concrete Tilt-up

Slab: 7" Concrete Reinforced Jurisdiction: Kenton County, City of Walton

Zoning: I-1, Light Industrial

Cincinnati/N. Kentucky International Airport is located 15 miles northwest Airport:

via I-75/I275, CVG, DHL Supercargo,

Prime Air Hubs

**Utilities:** 

Duke Energy

www.duke-energy.com

(800.544.6900) Electric:

(2) 3,000 amp, 480/277v, 3P

(1) 800 amp & (1) 400 amp house

Duke Energy

Gas: www.duke-energy.com

(800.544.6900)

City of Walton

Water: www.cityofwalton.com

(859.485.4383)

Sanitation District 1

Sewer: www.sd1.org

(859.578.7450)

Cincinnati Bell

Telephone/Data: www.cincinnatibell.com

(513.566.5050)

Spectrum Cable Data: www.spectrum.com

(866.481.7927)

\$3.85/psf NNN **ASKING RATE:** 

\$0.68/psf **OPEX:** 













## **TRANSPORTATION**



AMAZING REACH TO MAJOR POPULATIONS!





#### **DISTRIBUTION HUBS**





# FULLY CONSTRUCTED INTERCHANGE - DIRECT INTERSTATE ACCESS





## JOIN THESE MAJOR CORPORATIONS!



For more information, contact:

Jeffrey R. Bender, SIOR, CCIM

Vice Chair +1 513 763 3046 jeff.bender@cushwake.com

David C. Kelly, CCIM Senior Director +1 513 763 3009 dave.kelly@cushwake.com