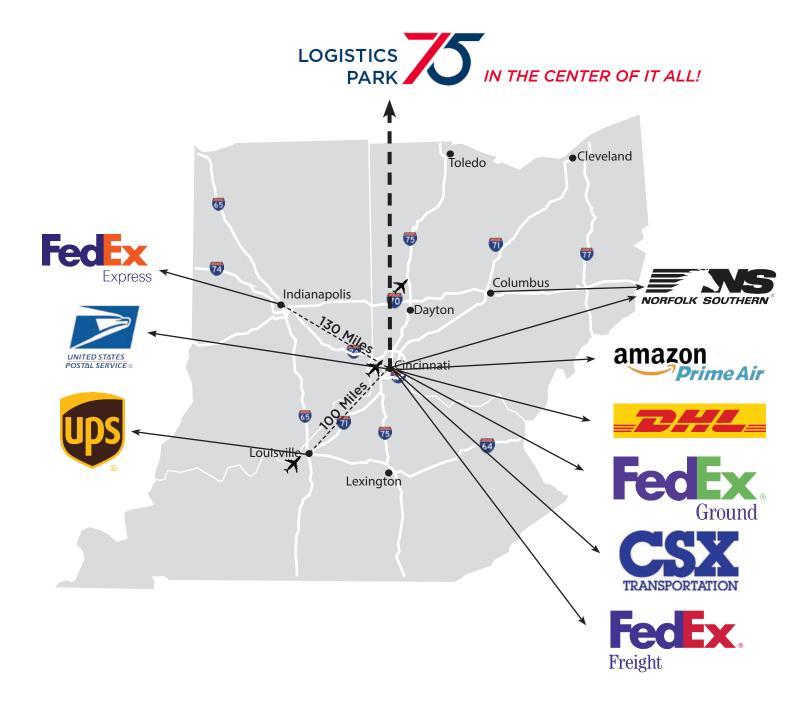

n County, City of Walton

Zoning: I-1, Light Industrial

Cincinnati/N. Kentucky International Airport is located 15 miles northwest Airport:

via I-75/I275, CVG, DHL Supercargo,

Prime Air Hubs

**Utilities:** 

Duke Energy

www.duke-energy.com

(800.544.6900) Electric:

(2) 3,000 amp, 480/277v, 3P

(1) 800 amp & (1) 400 amp house

Duke Energy

Gas: www.duke-energy.com

(800.544.6900)

City of Walton

Water: www.cityofwalton.com

(859.485.4383)

Sanitation District 1

Sewer: www.sd1.org

(859.578.7450)

Cincinnati Bell

Telephone/Data: www.cincinnatibell.com

(513.566.5050)

Spectrum Cable Data: www.spectrum.com

(866.481.7927)

\$3.85/psf NNN **ASKING RATE:** 

\$0.68/psf **OPEX:** 













## **TRANSPORTATION**



AMAZING REACH TO MAJOR POPULATIONS!





#### **DISTRIBUTION HUBS**





# FULLY CONSTRUCTED INTERCHANGE - DIRECT INTERSTATE ACCESS





## JOIN THESE MAJOR CORPORATIONS!



For more information, contact:

Jeffrey R. Bender, SIOR, CCIM

Vice Chair +1 513 763 3046 jeff.bender@cushwake.com

David C. Kelly, CCIM Senior Director +1 513 763 3009 dave.kelly@cushwake.com