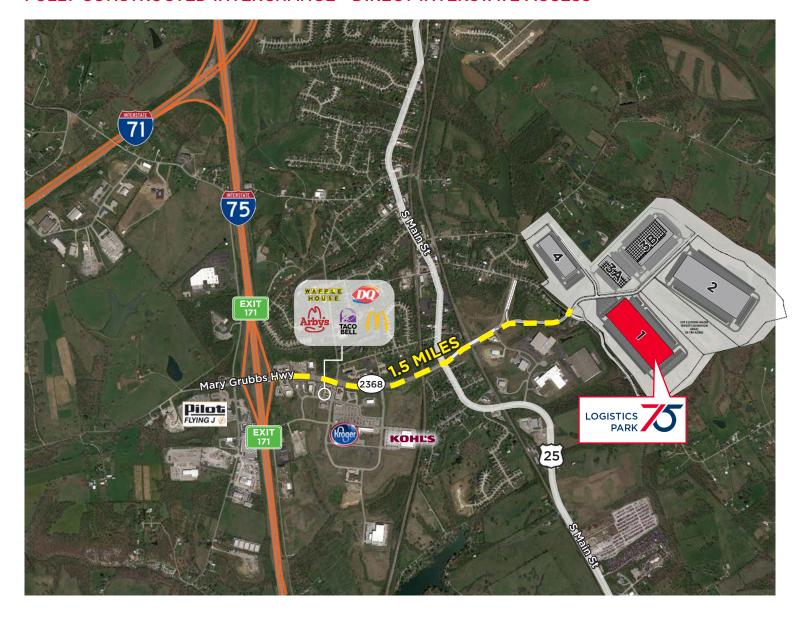

ati/N. Kentucky International Airport is located 15 miles northwest Airport:

via I-75/I275, CVG, DHL Supercargo,

Prime Air Hubs

**Utilities:** 

Duke Energy

www.duke-energy.com

(800.544.6900) Electric:

(2) 3,000 amp, 480/277v, 3P

(1) 800 amp & (1) 400 amp house

Duke Energy

Gas: www.duke-energy.com

(800.544.6900)

City of Walton

Water: www.cityofwalton.com

(859.485.4383)

Sanitation District 1

Sewer: www.sd1.org

(859.578.7450)

Cincinnati Bell

Telephone/Data: www.cincinnatibell.com

(513.566.5050)

Spectrum Cable Data: www.spectrum.com

(866.481.7927)

\$3.85/psf NNN **ASKING RATE:** 

\$0.68/psf **OPEX:** 













## **TRANSPORTATION**



AMAZING REACH TO MAJOR POPULATIONS!





#### **DISTRIBUTION HUBS**





# FULLY CONSTRUCTED INTERCHANGE - DIRECT INTERSTATE ACCESS





## JOIN THESE MAJOR CORPORATIONS!



For more information, contact:

Jeffrey R. Bender, SIOR, CCIM

Vice Chair +1 513 763 3046 jeff.bender@cushwake.com

David C. Kelly, CCIM Senior Director +1 513 763 3009 dave.kelly@cushwake.com