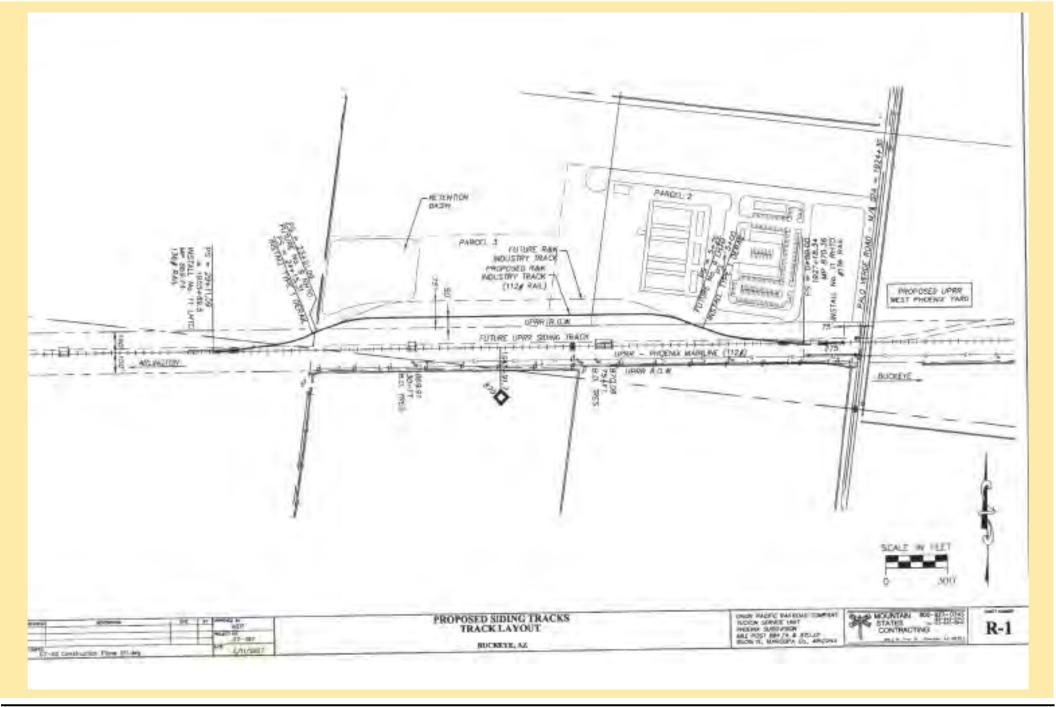

This property is ideally located 35 miles from the center of Phoenix and is within a 1-2 day drive from 10 + major Western cities. It's supreme location affords Union Pacific rail access and is within 4 miles of Interstate 10. Located within Foreign Trade Zone 277, this property is prime for distribution/logistics, heavy manufacturing, high technology, and many other industrial applications. There is a built out ready for service rail spur with one track and an approved design for a second track to also serve the rail spur. The cost of the existing spur was \$1.2M. The City of Buckeye is one of the fastest growing municipalities in the nation and is positioned for exponential growth. Multiple state and city incentives are available to facilitate the move to Buckeye! Please call or email for more information.