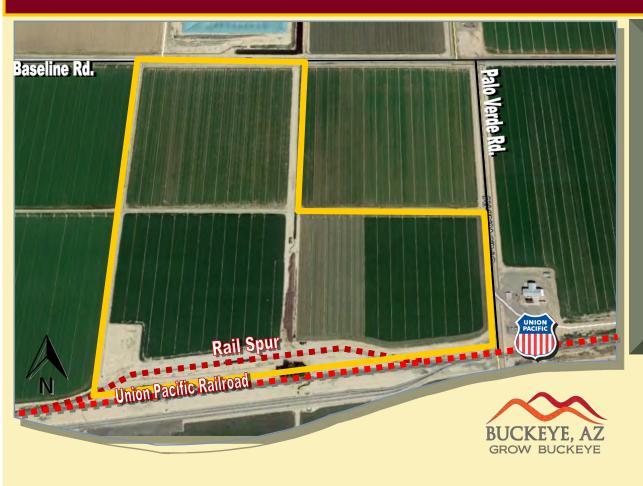

## UNION PACIFIC RAIL SERVED INDUSTRIAL SITE

PALO VERDE ROAD & BASELINE ROAD, BUCKEYE, ARIZONA

This property is ideally located 35 miles from the center of Phoenix and is within a 1-2 day drive from 10 + major Western cities. It's supreme location affords Union Pacific rail access and is within 4 miles of Interstate 10. Located within Foreign Trade Zone 277, this property is prime for distribution/logistics, heavy manufacturing, high technology, and many other industrial applications. There is a built out ready for service rail spur with one track and an approved design for a second track to also serve the rail spur. The cost of the existing spur was \$1.2M. The City of Buckeye is one of the fastest growing municipalities in the nation and is positioned for exponential growth. Multiple state and city incentives are available to facilitate the move to Buckeye! Please call or email for more information.