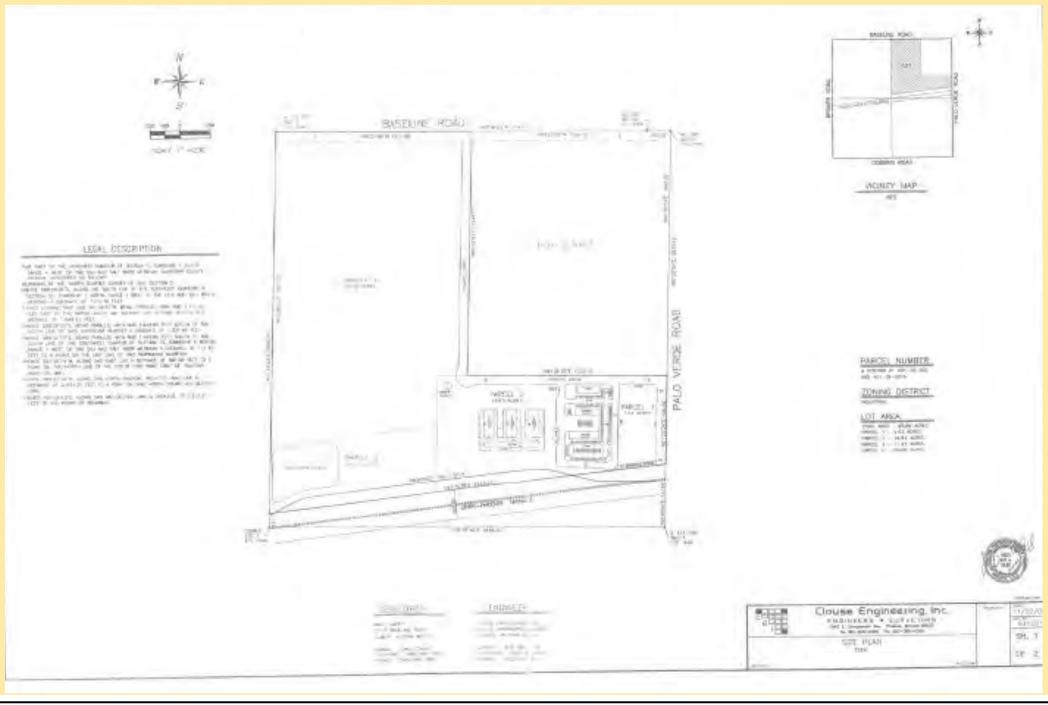

PRICE: \$50,000.00 / acre (\$4,800,000.00)

TAXES: \$4,242.68 (2016)
PARCEL: 401-36-001C
PROPERTY SIZE: 96 +/- acres

ZONING: General Commerce - (Industrial)
UTILITIES: Water/Sewer: TBD, Electric : APS,

Phone: Cox and Centurylink

This property is ideally located 35 miles from the center of Phoenix and is within a 1-2 day drive from 10 + major Western cities. It's supreme location affords Union Pacific rail access and is within 4 miles of Interstate 10. Located within Foreign Trade Zone 277, this property is prime for distribution/logistics, heavy manufacturing, high technology, and many other industrial applications. There is a built out ready for service rail spur with one track and an approved design for a second track to also serve the rail spur. The cost of the existing spur was \$1.2M. The City of Buckeye is one of the fastest growing municipalities in the nation and is positioned for exponential growth. Multiple state and city incentives are available to facilitate the move to Buckeye! Please call or email for more information.