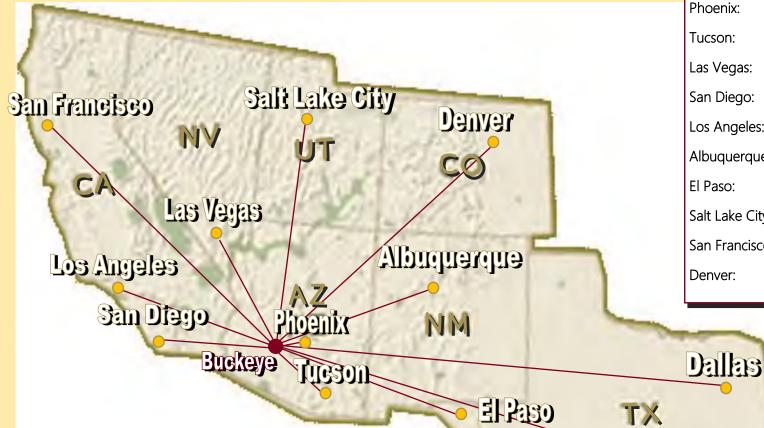

### DISTANCE AND DRIVE TIME TO MAJOR CITIES

Phoenix: 35 miles / 45 minutes

Tucson: 156 miles / 2.26 hours

Las Vegas: 294 miles / 4.34 hours

San Diego: 320 miles / 4.48 hours

Los Angeles: 345 miles / 5.15 hours

Albuquerque: 458 miles / 7.20 hours

El Paso: 470 miles / 6.46 hours

Salt Lake City: 714 miles / 10.32 hours

San Francisco: 746 miles / 10.45 hours

Denver: 853 miles / 13.31 hours