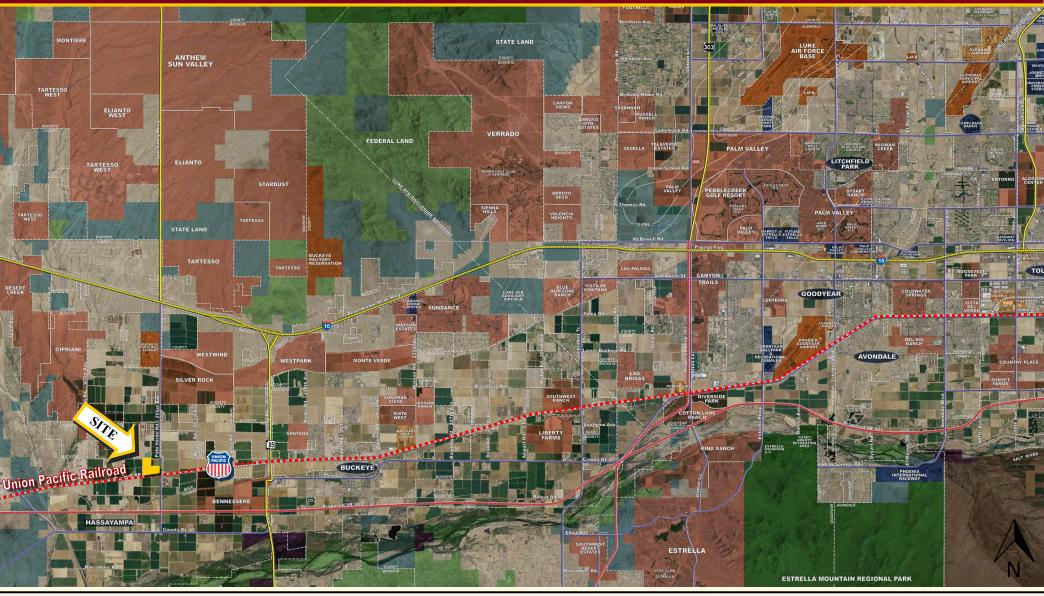

This property is ideally located 35 miles from the center of Phoenix and is within a 1-2 day drive from 10 + major Western cities. It's supreme location affords Union Pacific rail access and is within 4 miles of Interstate 10. Located within Foreign Trade Zone 277, this property is prime for distribution/logistics, heavy manufacturing, high technology, and many other industrial applications. There is a built out ready for service rail spur with one track and an approved design for a second track to also serve the rail spur. The cost of the existing spur was \$1.2M. The City of Buckeye is one of the fastest growing municipalities in the nation and is positioned for exponential growth. Multiple state and city incentives are available to facilitate the move to Buckeye! Please call or email for more information.