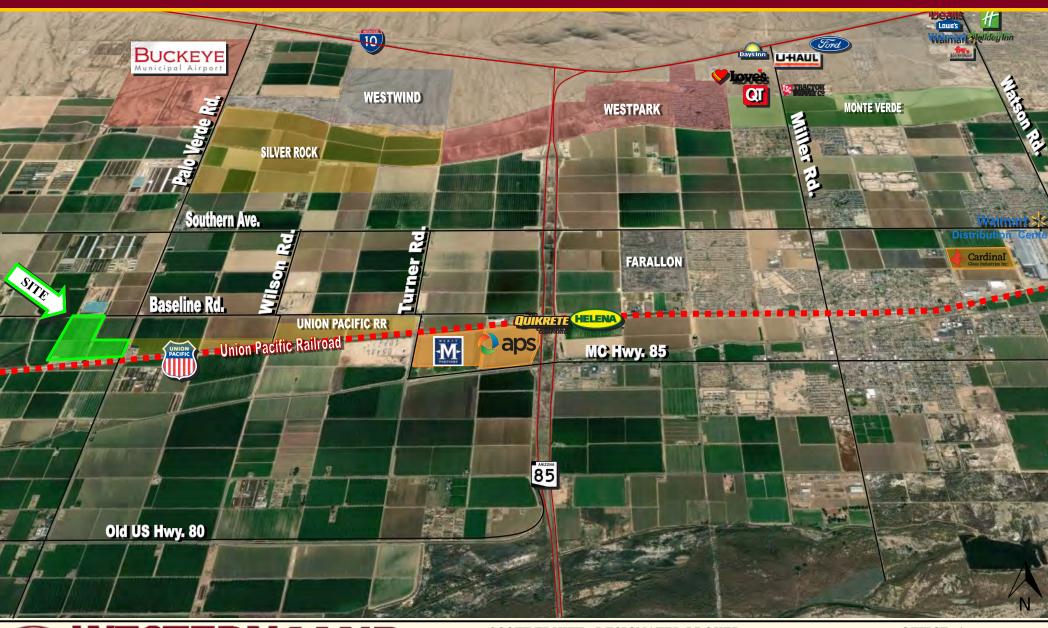

This property is ideally located 35 miles from the center of Phoenix and is within a 1-2 day drive from 10 + major Western cities. It's supreme location affords Union Pacific rail access and is within 4 miles of Interstate 10. Located within Foreign Trade Zone 277, this property is prime for distribution/logistics, heavy manufacturing, high technology, and many other industrial applications. There is a built out ready for service rail spur with one track and an approved design for a second track to also serve the rail spur. The cost of the existing spur was \$1.2M. The City of Buckeye is one of the fastest growing municipalities in the nation and is positioned for exponential growth. Multiple state and city incentives are available to facilitate the move to Buckeye! Please call or email for more information.