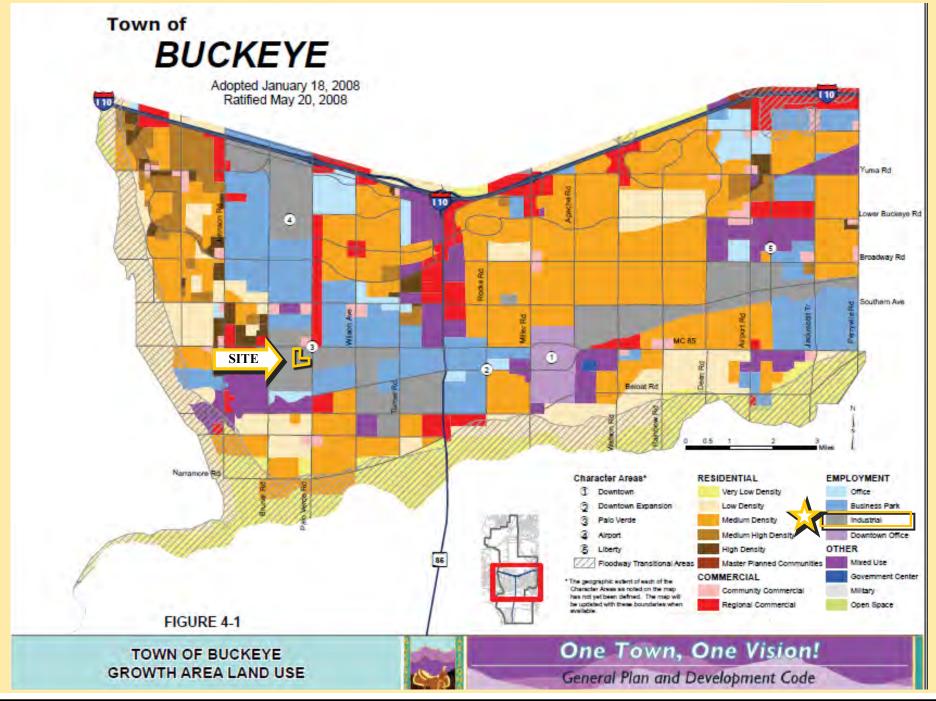

PRICE: \$50,000.00 / acre (\$4,800,000.00)

TAXES: \$4,242.68 (2016)
PARCEL: 401-36-001C
PROPERTY SIZE: 96 +/- acres

ZONING: General Commerce - (Industrial)
UTILITIES: Water/Sewer: TBD, Electric : APS,

Phone: Cox and Centurylink

This property is ideally located 35 miles from the center of Phoenix and is within a 1-2 day drive from 10 + major Western cities. It's supreme location affords Union Pacific rail access and is within 4 miles of Interstate 10. Located within Foreign Trade Zone 277, this property is prime for distribution/logistics, heavy manufacturing, high technology, and many other industrial applications. There is a built out ready for service rail spur with one track and an approved design for a second track to also serve the rail spur. The cost of the existing spur was \$1.2M. The City of Buckeye is one of the fastest growing municipalities in the nation and is positioned for exponential growth. Multiple state and city incentives are available to facilitate the move to Buckeye! Please call or email for more information.