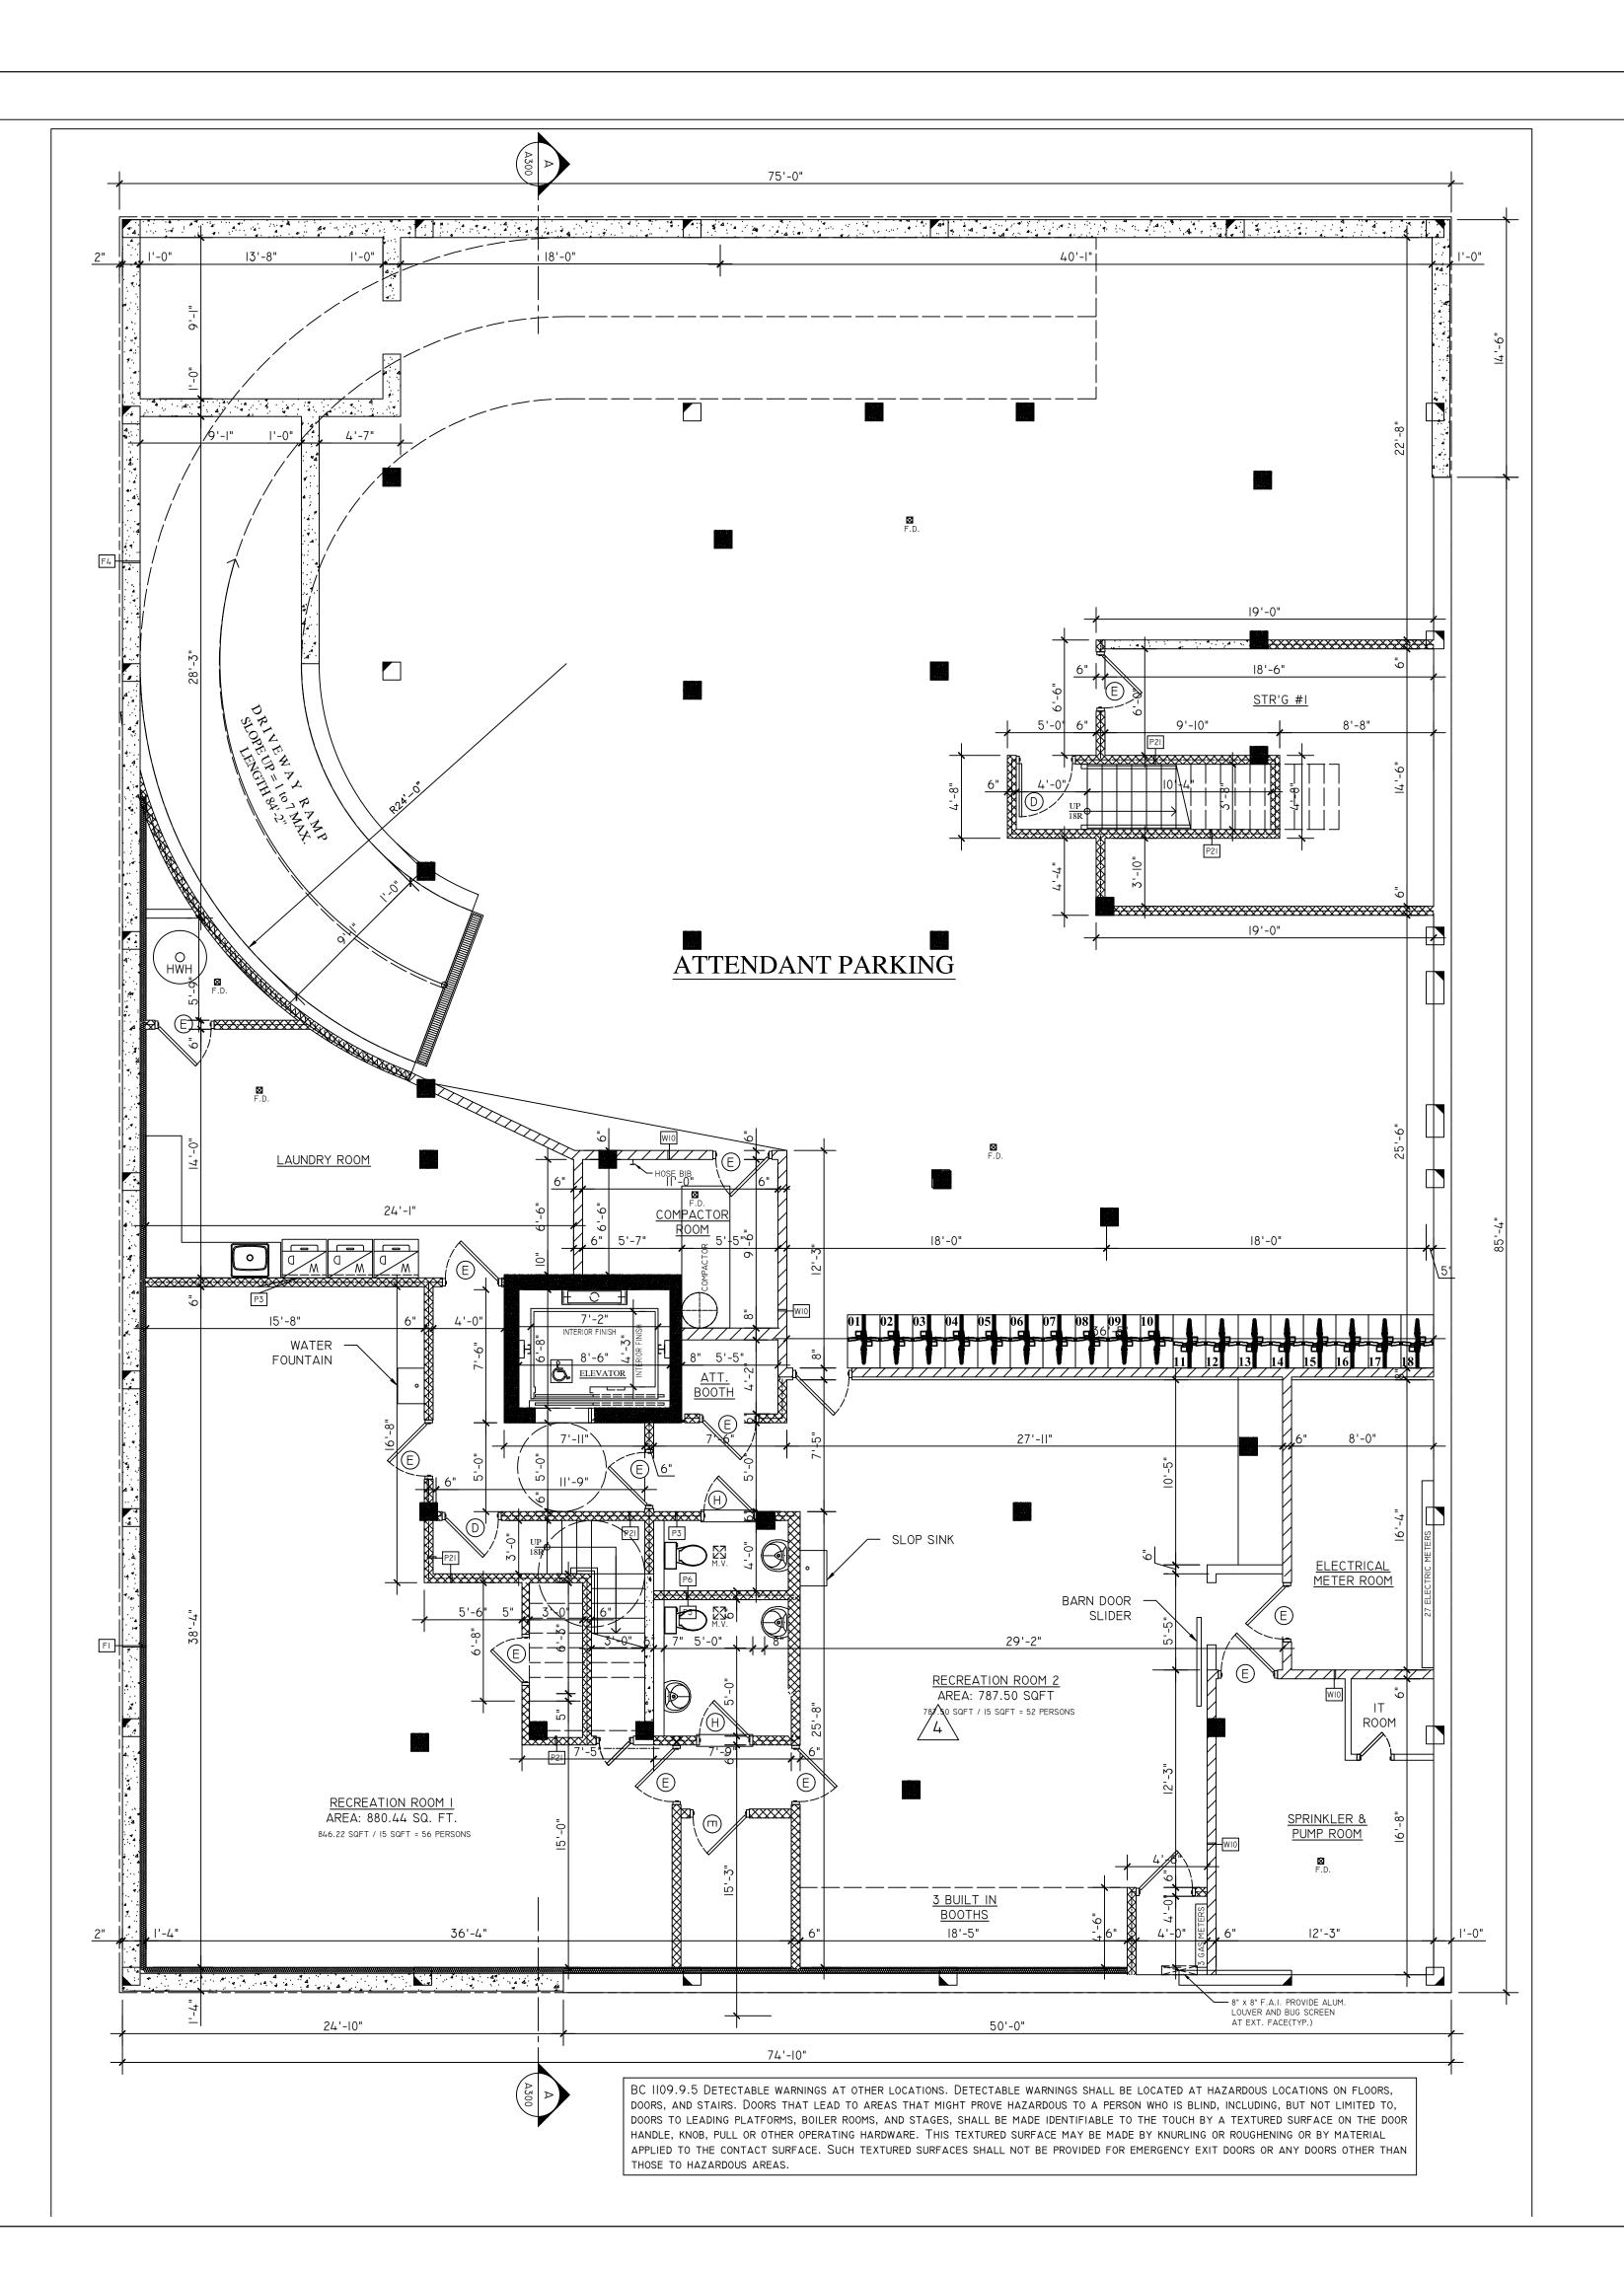

PROJECT TITLE: NEW BUILDING

152 MANHATTAN AVENUE, BROOKLYN N.Y.

JOB APPLICATION No.:

DRAWING TITLE: CELLAR FLOOR PLAN

SCALE: INDICATED DRAWN BY: DATE: 12/22/2014 JOB NO.: 14-122