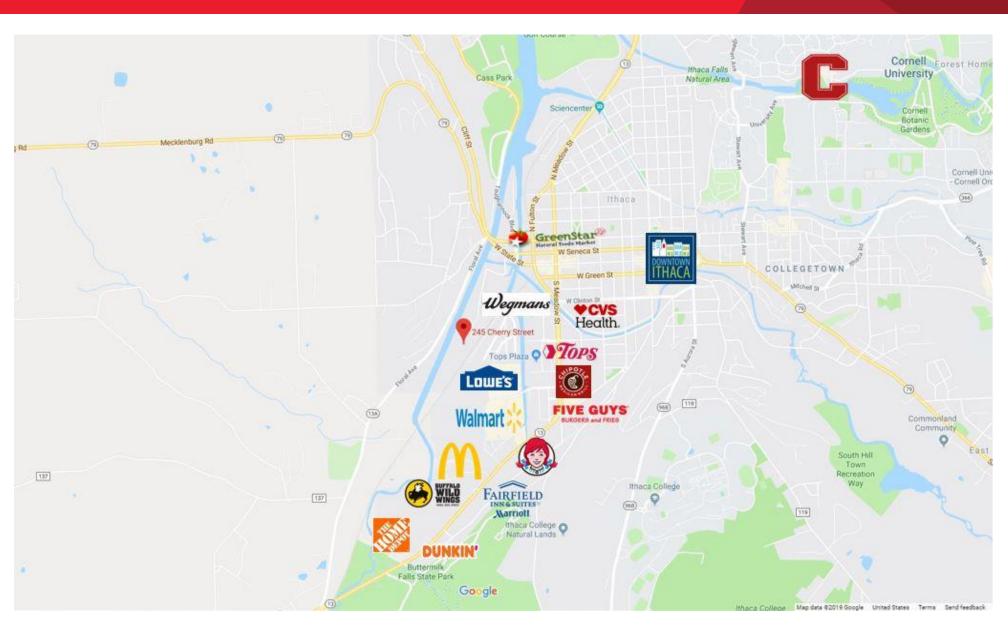

# FOR SALE 245 Cherry Street Ithaca, NY

#### **PROPERTY FEATURES**

- Centrally located commercial building located in City of Ithaca's Cherry Street Business Park just off main commercial corridor (NYS Rte 13)
- Combination of office (1,375 SF) & light manufacturing / warehouse (5,067 SF)
- Situated among a mix of light manufacturing; business service; and, retail businesses
- Well built building at end of street with high ceilings and concrete floors in manufacturing / warehouse space
- Current tenant custom screen printing & promotional products company
- Ample on-site parking