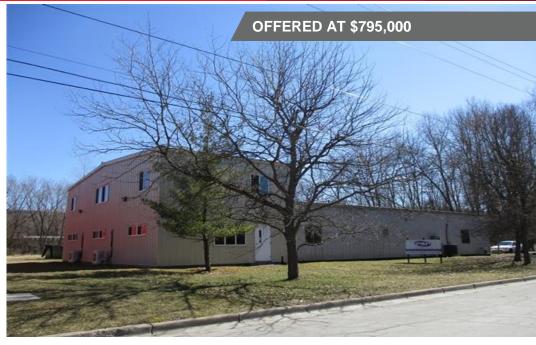

# FOR SALE 245 Cherry Street Ithaca, NY

#### **PROPERTY FEATURES**

- Centrally located commercial building located in City of Ithaca's Cherry Street Business Park just off main commercial corridor (NYS Rte 13)
- Combination of office (1,375 SF) & light manufacturing / warehouse (5,067 SF)
- Situated among a mix of light manufacturing; business service; and, retail businesses
- Well built building at end of street with high ceilings and concrete floors in manufacturing / warehouse space
- Current tenant custom screen printing & promotional products company
- Ample on-site parking