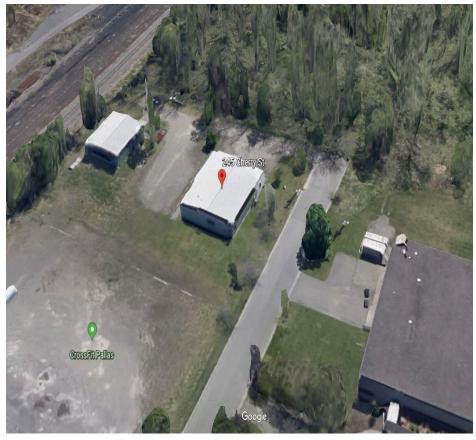

# FOR SALE 245 Cherry Street Ithaca, NY

#### **PROPERTY FEATURES**

- Centrally located commercial building located in City of Ithaca's Cherry Street Business Park just off main commercial corridor (NYS Rte 13)
- Combination of office (1,375 SF) & light manufacturing / warehouse (5,067 SF)
- Situated among a mix of light manufacturing; business service; and, retail businesses
- Well built building at end of street with high ceilings and concrete floors in manufacturing / warehouse space
- Current tenant custom screen printing & promotional products company
- Ample on-site parking