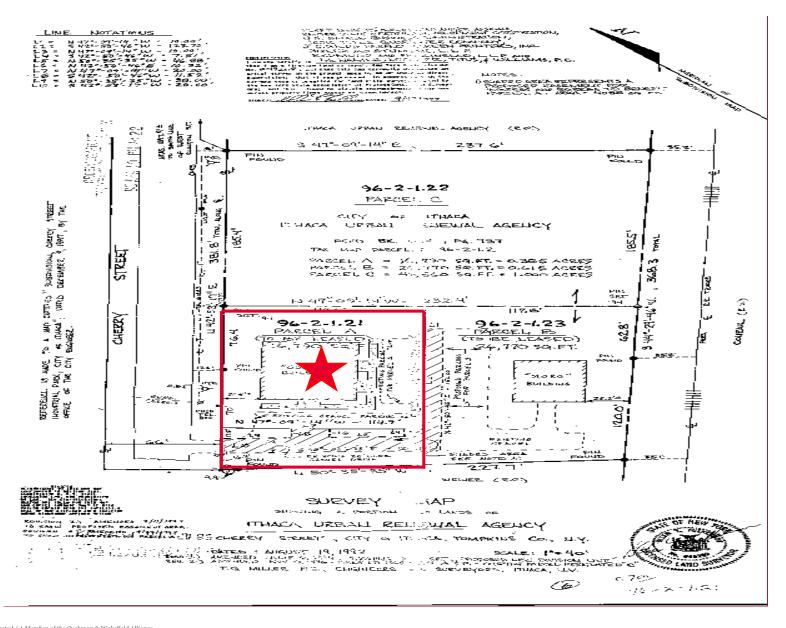

# FOR SALE 245 Cherry Street Ithaca, NY

#### **PROPERTY FEATURES**

- Centrally located commercial building located in City of Ithaca's Cherry Street Business Park just off main commercial corridor (NYS Rte 13)
- Combination of office (1,375 SF) & light manufacturing / warehouse (5,067 SF)
- Situated among a mix of light manufacturing; business service; and, retail businesses
- Well built building at end of street with high ceilings and concrete floors in manufacturing / warehouse space
- Current tenant custom screen printing & promotional products company
- Ample on-site parking