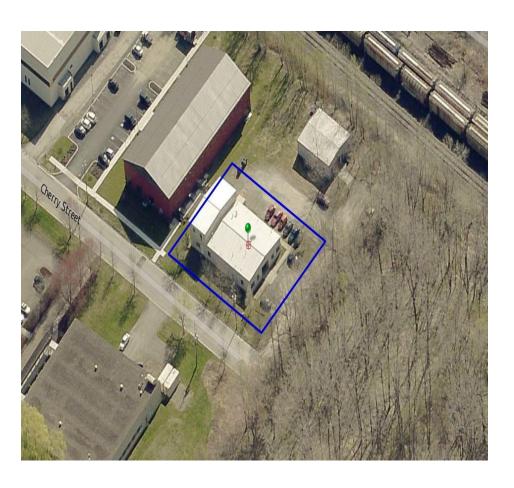

#### **PROPERTY FEATURES**

- Centrally located commercial building located in City of Ithaca's Cherry Street Business Park just off main commercial corridor (NYS Rte 13)
- Combination of office (1,375 SF) & light manufacturing / warehouse (5,067 SF)
- Situated among a mix of light manufacturing; business service; and, retail businesses
- Well built building at end of street with high ceilings and concrete floors in manufacturing / warehouse space
- Current tenant custom screen printing & promotional products company
- Ample on-site parking