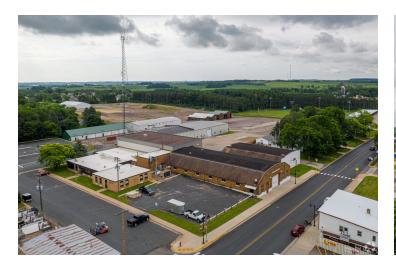

#### **PROPERTY OVERVIEW**

This 45,000 square foot industrial facility, which is newly painted and move in ready and offers a mix of heated and unheated warehouse space. This facility includes a Weigh-Tronix BMC 4011 Bridgemont, 40' x 11'wide concrete deck 140,000 lb. capacity truck scale with integrated WI-130 weight indicator technology. In addition to multiple warehousing options, there is 5,300 square feet of office space available. The facility also has access to a rail spur a quarter mile from the property, is 2 miles from I-94 and is within 45 minute drive to the Mpls/St. Paul airport providing businesses multiple convenient freight options.