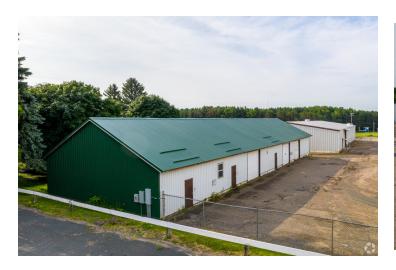

#### **PROPERTY OVERVIEW**

This 45,000 square foot industrial facility, which is newly painted and move in ready and offers a mix of heated and unheated warehouse space. This facility includes a Weigh-Tronix BMC 4011 Bridgemont, 40' x 11'wide concrete deck 140,000 lb. capacity truck scale with integrated WI-130 weight indicator technology. In addition to multiple warehousing options, there is 5,300 square feet of office space available. The facility also has access to a rail spur a quarter mile from the property, is 2 miles from I-94 and is within 45 minute drive to the Mpls/St. Paul airport providing businesses multiple convenient freight options.

Unheated/uninsulated portions of the warehouse offer varying ceiling heights and drive in doors.
\*This property offers a combined 19 acres of land for outside

storage. Contact agent for pricing.