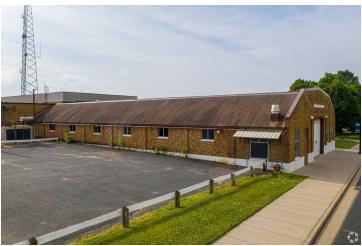

#### **PROPERTY OVERVIEW**

This 45,000 square foot industrial facility, which is newly painted and move in ready and offers a mix of heated and unheated warehouse space. This facility includes a Weigh-Tronix BMC 4011 Bridgemont, 40' x 11'wide concrete deck 140,000 lb. capacity truck scale with integrated WI-130 weight indicator technology. In addition to multiple warehousing options, there is 5,300 square feet of office space available. The facility also has access to a rail spur a quarter mile from the property, is 2 miles from I-94 and is within 45 minute drive to the Mpls/St. Paul airport providing businesses multiple convenient freight options.

Unheated/uninsulated portions of the warehouse offer varying ceiling heights and drive in doors.
\*This property offers a combined 19 acres of land for outside

storage. Contact agent for pricing.