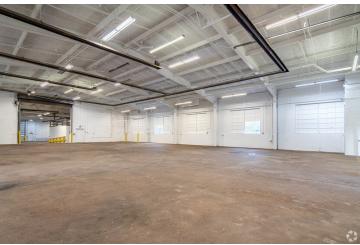

#### **PROPERTY OVERVIEW**

This 45,000 square foot industrial facility, which is newly painted and move in ready and offers a mix of heated and unheated warehouse space. This facility includes a Weigh-Tronix BMC 4011 Bridgemont, 40' x 11'wide concrete deck 140,000 lb. capacity truck scale with integrated WI-130 weight indicator technology. In addition to multiple warehousing options, there is 5,300 square feet of office space available. The facility also has access to a rail spur a quarter mile from the property, is 2 miles from I-94 and is within 45 minute drive to the Mpls/St. Paul airport providing businesses multiple convenient freight options.

Heated portions of the warehouse contain one 10-ton, one 6-ton and one 3-ton crane. Production space within the area provide clear heights up to 30'. Multiple large drive in doors throughout. These areas boast an ONAN 450 DFEC generator that includes a Cummins 685HP turbocharged diesel engine rated at 450KW output.

Unheated/uninsulated portions of the warehouse offer varying ceiling heights and drive in doors.
\*This property offers a combined 19 acres of land for outside

storage. Contact agent for pricing.