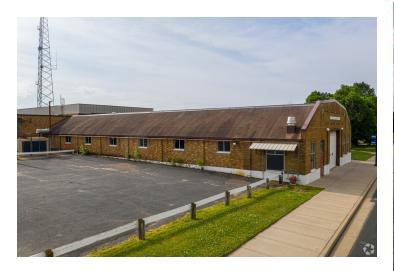

#### **PROPERTY OVERVIEW**

This 45,000 square foot industrial facility, which is newly painted and move in ready and offers a mix of heated and unheated warehouse space. This facility includes a Weigh-Tronix BMC 4011 Bridgemont, 40' x 11'wide concrete deck 140,000 lb. capacity truck scale with integrated WI-130 weight indicator technology. In addition to multiple warehousing options, there is 5,300 square feet of office space available. The facility also has access to a rail spur a quarter mile from the property, is 2 miles from I-94 and is within 45 minute drive to the Mpls/St. Paul airport providing businesses multiple convenient freight options.