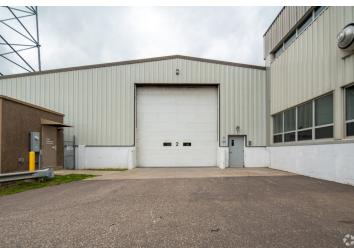

#### **PROPERTY OVERVIEW**

This 45,000 square foot industrial facility, which is newly painted and move in ready and offers a mix of heated and unheated warehouse space. This facility includes a Weigh-Tronix BMC 4011 Bridgemont, 40' x 11'wide concrete deck 140,000 lb. capacity truck scale with integrated WI-130 weight indicator technology. In addition to multiple warehousing options, there is 5,300 square feet of office space available. The facility also has access to a rail spur a quarter mile from the property, is 2 miles from I-94 and is within 45 minute drive to the Mpls/St. Paul airport providing businesses multiple convenient freight options.

Unheated/uninsulated portions of the warehouse offer varying ceiling heights and drive in doors.
\*This property offers a combined 19 acres of land for outside

storage. Contact agent for pricing.