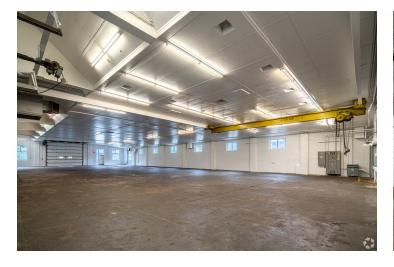

#### **PROPERTY OVERVIEW**

This 45,000 square foot industrial facility, which is newly painted and move in ready and offers a mix of heated and unheated warehouse space. This facility includes a Weigh-Tronix BMC 4011 Bridgemont, 40' x 11'wide concrete deck 140,000 lb. capacity truck scale with integrated WI-130 weight indicator technology. In addition to multiple warehousing options, there is 5,300 square feet of office space available. The facility also has access to a rail spur a quarter mile from the property, is 2 miles from I-94 and is within 45 minute drive to the Mpls/St. Paul airport providing businesses multiple convenient freight options.

Heated portions of the warehouse contain one 10-ton, one 6-ton and one 3-ton crane. Production space within the area provide clear heights up to 30'. Multiple large drive in doors throughout. These areas boast an ONAN 450 DFEC generator that includes a Cummins 685HP turbocharged diesel engine rated at 450KW output.