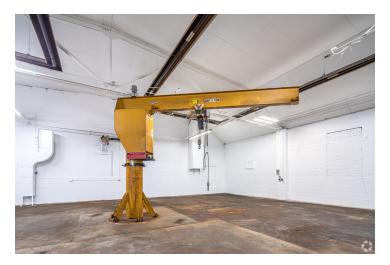

Heated portions of the warehouse contain one 10-ton, one 6-ton and one 3-ton crane. Production space within the area provide clear heights up to 30'. Multiple large drive in doors throughout. These areas boast an ONAN 450 DFEC generator that includes a Cummins 685HP turbocharged diesel engine rated at 450KW output.