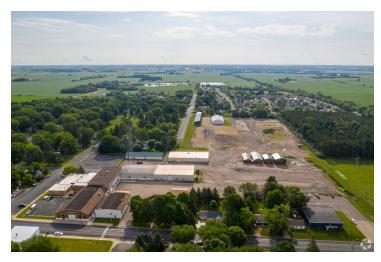

#### **PROPERTY OVERVIEW**

This 45,000 square foot industrial facility, which is newly painted and move in ready and offers a mix of heated and unheated warehouse space. This facility includes a Weigh-Tronix BMC 4011 Bridgemont, 40' x 11'wide concrete deck 140,000 lb. capacity truck scale with integrated WI-130 weight indicator technology. In addition to multiple warehousing options, there is 5,300 square feet of office space available. The facility also has access to a rail spur a quarter mile from the property, is 2 miles from I-94 and is within 45 minute drive to the Mpls/St. Paul airport providing businesses multiple convenient freight options.

Unheated/uninsulated portions of the warehouse offer varying ceiling heights and drive in doors.
\*This property offers a combined 19 acres of land for outside

storage. Contact agent for pricing.