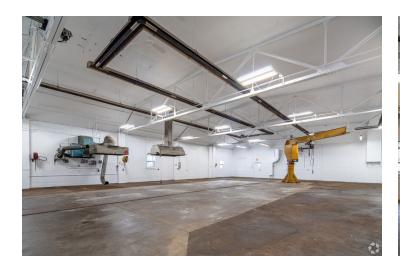

Heated portions of the warehouse contain one 10-ton, one 6-ton and one 3-ton crane. Production space within the area provide clear heights up to 30'. Multiple large drive in doors throughout. These areas boast an ONAN 450 DFEC generator that includes a Cummins 685HP turbocharged diesel engine rated at 450KW output.