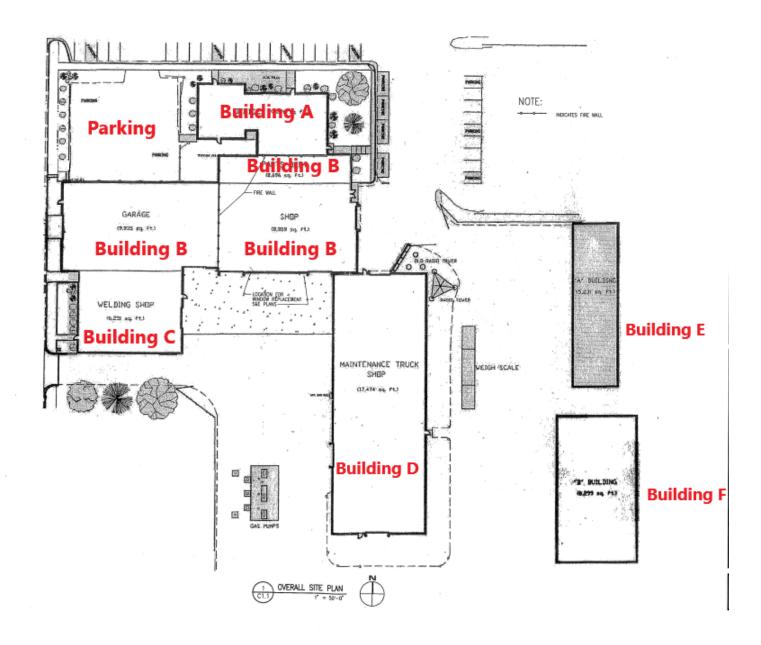

#### OFFERING SUMMARY

Building A: 5,300 SF @ \$8.00 PSF

Building B: 21,590 SF @ \$7.00 PSF

Building C: 6,231 SF @ \$7.00 PSF

Building D: 17,474 SF @ \$7.00 PSF

Building E: 5,231 SF @ \$4.00 PSF

Building F: 6,299 SF @ \$4.00 PSF

#### **PROPERTY OVERVIEW**

This 45,000 square foot industrial facility, which is newly painted and move in ready and offers a mix of heated and unheated warehouse space. This facility includes a Weigh-Tronix BMC 4011 Bridgemont, 40' x 11'wide concrete deck 140,000 lb. capacity truck scale with integrated WI-130 weight indicator technology. In addition to multiple warehousing options, there is 5,300 square feet of office space available. The facility also has access to a rail spur a quarter mile from the property, is 2 miles from I-94 and is within 45 minute drive to the Mpls/St. Paul airport providing businesses multiple convenient freight options.

Heated portions of the warehouse contain one 10-ton, one 6-ton and one 3-ton crane. Production space within the area provide clear heights up to 30'. Multiple large drive in doors throughout. These areas boast an ONAN 450 DFEC generator that includes a Cummins 685HP turbocharged diesel engine rated at 450KW output.

Unheated/uninsulated portions of the warehouse offer varying ceiling heights and drive in doors.
\*This property offers a combined 19 acres of land for outside

storage. Contact agent for pricing.

#### Site Plan

**BRIAN ZELLER** C: 612.325.3038

**STEVE OGREN** C: 651.485.8716

bzeller@ccim.net sogren@telusproperties.com