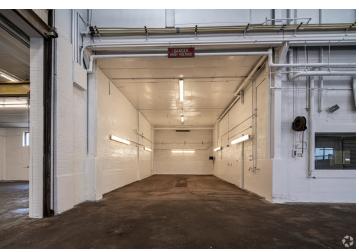

#### **PROPERTY OVERVIEW**

This 45,000 square foot industrial facility, which is newly painted and move in ready and offers a mix of heated and unheated warehouse space. This facility includes a Weigh-Tronix BMC 4011 Bridgemont, 40' x 11'wide concrete deck 140,000 lb. capacity truck scale with integrated WI-130 weight indicator technology. In addition to multiple warehousing options, there is 5,300 square feet of office space available. The facility also has access to a rail spur a quarter mile from the property, is 2 miles from I-94 and is within 45 minute drive to the Mpls/St. Paul airport providing businesses multiple convenient freight options.

Unheated/uninsulated portions of the warehouse offer varying ceiling heights and drive in doors.
\*This property offers a combined 19 acres of land for outside

storage. Contact agent for pricing.