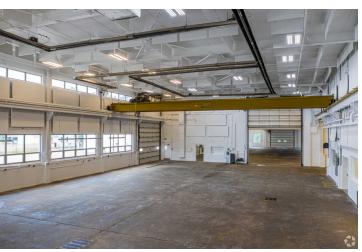

#### **PROPERTY OVERVIEW**

This 45,000 square foot industrial facility, which is newly painted and move in ready and offers a mix of heated and unheated warehouse space. This facility includes a Weigh-Tronix BMC 4011 Bridgemont, 40' x 11'wide concrete deck 140,000 lb. capacity truck scale with integrated WI-130 weight indicator technology. In addition to multiple warehousing options, there is 5,300 square feet of office space available. The facility also has access to a rail spur a quarter mile from the property, is 2 miles from I-94 and is within 45 minute drive to the Mpls/St. Paul airport providing businesses multiple convenient freight options.

Heated portions of the warehouse contain one 10-ton, one 6-ton and one 3-ton crane. Production space within the area provide clear heights up to 30'. Multiple large drive in doors throughout. These areas boast an ONAN 450 DFEC generator that includes a Cummins 685HP turbocharged diesel engine rated at 450KW output.