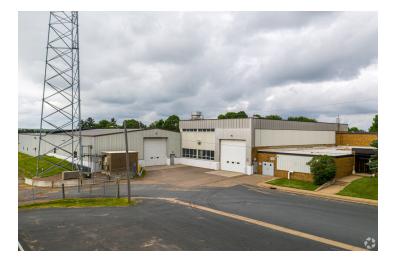

#### **PROPERTY OVERVIEW**

This 45,000 square foot industrial facility, which is newly painted and move in ready and offers a mix of heated and unheated warehouse space. This facility includes a Weigh-Tronix BMC 4011 Bridgemont, 40' x 11'wide concrete deck 140,000 lb. capacity truck scale with integrated WI-130 weight indicator technology. In addition to multiple warehousing options, there is 5,300 square feet of office space available. The facility also has access to a rail spur a quarter mile from the property, is 2 miles from I-94 and is within 45 minute drive to the Mpls/St. Paul airport providing businesses multiple convenient freight options.

Heated portions of the warehouse contain one 10-ton, one 6-ton and one 3-ton crane. Production space within the area provide clear heights up to 30'. Multiple large drive in doors throughout. These areas boast an ONAN 450 DFEC generator that includes a Cummins 685HP turbocharged diesel engine rated at 450KW output.

Unheated/uninsulated portions of the warehouse offer varying ceiling heights and drive in doors.
\*This property offers a combined 19 acres of land for outside

storage. Contact agent for pricing.