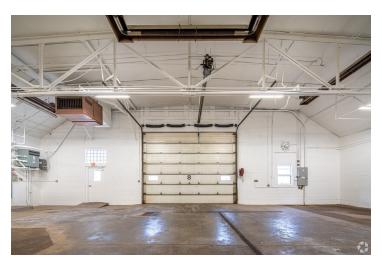

Heated portions of the warehouse contain one 10-ton, one 6-ton and one 3-ton crane. Production space within the area provide clear heights up to 30'. Multiple large drive in doors throughout. These areas boast an ONAN 450 DFEC generator that includes a Cummins 685HP turbocharged diesel engine rated at 450KW output.

Unheated/uninsulated portions of the warehouse offer varying ceiling heights and drive in doors.
\*This property offers a combined 19 acres of land for outside

storage. Contact agent for pricing.