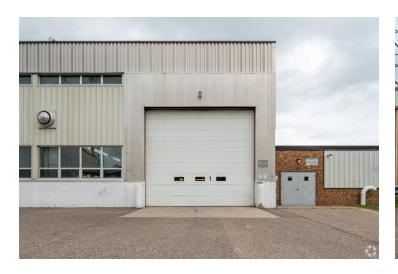

#### **PROPERTY OVERVIEW**

This 45,000 square foot industrial facility, which is newly painted and move in ready and offers a mix of heated and unheated warehouse space. This facility includes a Weigh-Tronix BMC 4011 Bridgemont, 40' x 11'wide concrete deck 140,000 lb. capacity truck scale with integrated WI-130 weight indicator technology. In addition to multiple warehousing options, there is 5,300 square feet of office space available. The facility also has access to a rail spur a quarter mile from the property, is 2 miles from I-94 and is within 45 minute drive to the Mpls/St. Paul airport providing businesses multiple convenient freight options.