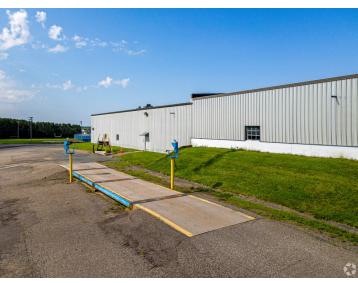

#### **PROPERTY OVERVIEW**

This 45,000 square foot industrial facility, which is newly painted and move in ready and offers a mix of heated and unheated warehouse space. This facility includes a Weigh-Tronix BMC 4011 Bridgemont, 40' x 11'wide concrete deck 140,000 lb. capacity truck scale with integrated WI-130 weight indicator technology. In addition to multiple warehousing options, there is 5,300 square feet of office space available. The facility also has access to a rail spur a quarter mile from the property, is 2 miles from I-94 and is within 45 minute drive to the Mpls/St. Paul airport providing businesses multiple convenient freight options.

Heated portions of the warehouse contain one 10-ton, one 6-ton and one 3-ton crane. Production space within the area provide clear heights up to 30'. Multiple large drive in doors throughout. These areas boast an ONAN 450 DFEC generator that includes a Cummins 685HP turbocharged diesel engine rated at 450KW output.