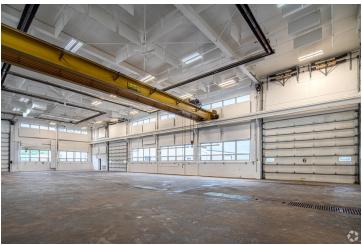

Heated portions of the warehouse contain one 10-ton, one 6-ton and one 3-ton crane. Production space within the area provide clear heights up to 30'. Multiple large drive in doors throughout. These areas boast an ONAN 450 DFEC generator that includes a Cummins 685HP turbocharged diesel engine rated at 450KW output.