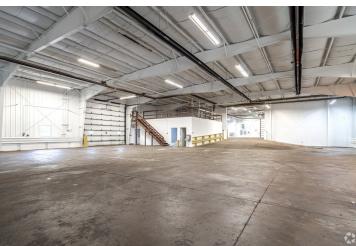

#### **PROPERTY OVERVIEW**

This 45,000 square foot industrial facility, which is newly painted and move in ready and offers a mix of heated and unheated warehouse space. This facility includes a Weigh-Tronix BMC 4011 Bridgemont, 40' x 11'wide concrete deck 140,000 lb. capacity truck scale with integrated WI-130 weight indicator technology. In addition to multiple warehousing options, there is 5,300 square feet of office space available. The facility also has access to a rail spur a quarter mile from the property, is 2 miles from I-94 and is within 45 minute drive to the Mpls/St. Paul airport providing businesses multiple convenient freight options.

Heated portions of the warehouse contain one 10-ton, one 6-ton and one 3-ton crane. Production space within the area provide clear heights up to 30'. Multiple large drive in doors throughout. These areas boast an ONAN 450 DFEC generator that includes a Cummins 685HP turbocharged diesel engine rated at 450KW output.

Unheated/uninsulated portions of the warehouse offer varying ceiling heights and drive in doors.
\*This property offers a combined 19 acres of land for outside

storage. Contact agent for pricing.