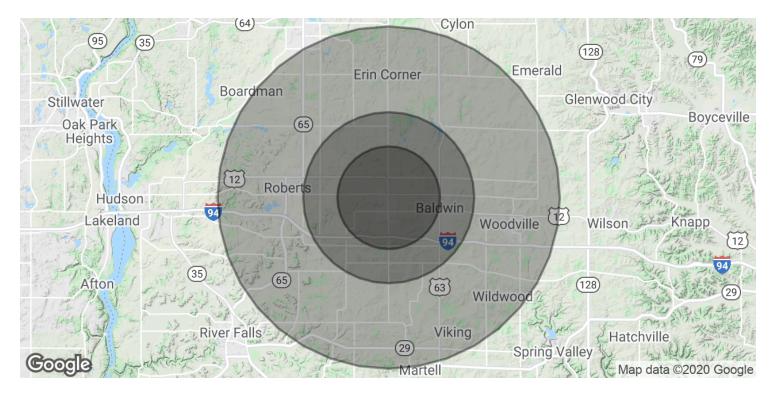

## Demographics Map & Report

| POPULATION           | 3 MILES | 5 MILES | 10 MILES |
|----------------------|---------|---------|----------|
| Total Population     | 2,753   | 6,779   | 23,446   |
| Average age          | 33.3    | 34.2    | 35.6     |
| Average age (Male)   | 32.9    | 34.0    | 35.3     |
| Average age (Female) | 33.6    | 34.4    | 35.7     |
| HOUSEHOLDS & INCOME  | 2 MILEC | E MILEO | 10 MU FC |

| HOUSEHOLDS & INCOME | 3 MILES   | 5 MILES   | 10 MILES  |
|---------------------|-----------|-----------|-----------|
| Total households    | 994       | 2,453     | 8,687     |
| # of persons per HH | 2.8       | 2.8       | 2.7       |
| Average HH income   | \$73,450  | \$75,875  | \$75,326  |
| Average house value | \$231,042 | \$227,741 | \$223,273 |

<sup>\*</sup> Demographic data derived from 2010 US Census

BRIAN ZELLER
C: 612.325.3038
bzeller@ccim.net

**STEVE OGREN** C: 651.485.8716

sogren@telusproperties.com

TEUS PROPERTY SERVICES + SOLUTIONS