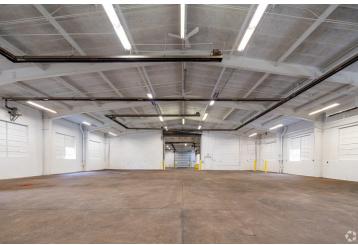

#### **PROPERTY OVERVIEW**

This 45,000 square foot industrial facility, which is newly painted and move in ready and offers a mix of heated and unheated warehouse space. This facility includes a Weigh-Tronix BMC 4011 Bridgemont, 40' x 11'wide concrete deck 140,000 lb. capacity truck scale with integrated WI-130 weight indicator technology. In addition to multiple warehousing options, there is 5,300 square feet of office space available. The facility also has access to a rail spur a quarter mile from the property, is 2 miles from I-94 and is within 45 minute drive to the Mpls/St. Paul airport providing businesses multiple convenient freight options.

Heated portions of the warehouse contain one 10-ton, one 6-ton and one 3-ton crane. Production space within the area provide clear heights up to 30'. Multiple large drive in doors throughout. These areas boast an ONAN 450 DFEC generator that includes a Cummins 685HP turbocharged diesel engine rated at 450KW output.

Unheated/uninsulated portions of the warehouse offer varying ceiling heights and drive in doors.
\*This property offers a combined 19 acres of land for outside

storage. Contact agent for pricing.