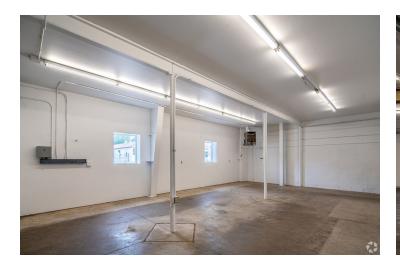

#### **PROPERTY OVERVIEW**

This 45,000 square foot industrial facility, which is newly painted and move in ready and offers a mix of heated and unheated warehouse space. This facility includes a Weigh-Tronix BMC 4011 Bridgemont, 40' x 11'wide concrete deck 140,000 lb. capacity truck scale with integrated WI-130 weight indicator technology. In addition to multiple warehousing options, there is 5,300 square feet of office space available. The facility also has access to a rail spur a quarter mile from the property, is 2 miles from I-94 and is within 45 minute drive to the Mpls/St. Paul airport providing businesses multiple convenient freight options.

Unheated/uninsulated portions of the warehouse offer varying ceiling heights and drive in doors.
\*This property offers a combined 19 acres of land for outside

storage. Contact agent for pricing.