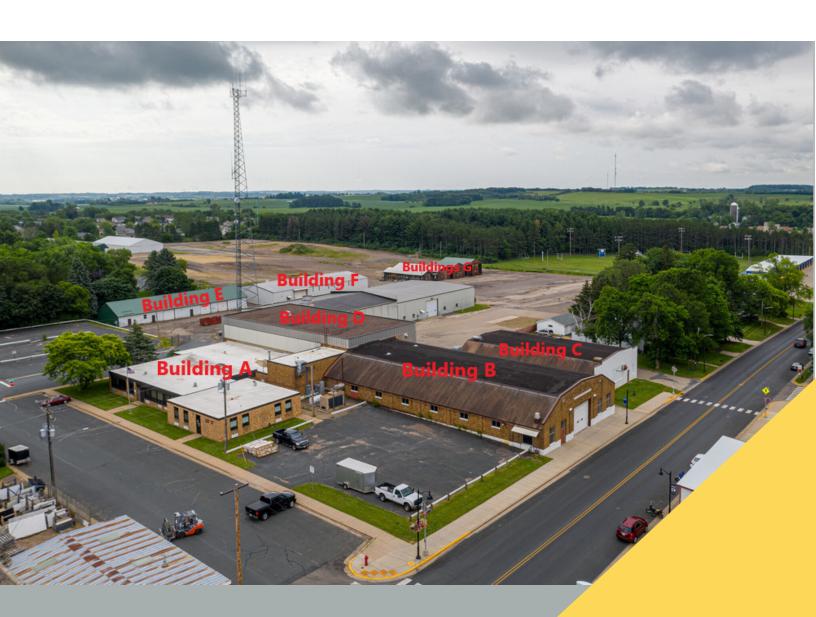

#### OFFERING SUMMARY

Building A: 5,300 SF @ \$8.00 PSF

Building B: 21,590 SF @ \$7.00 PSF

Building C: 6,231 SF @ \$7.00 PSF

Building D: 17,474 SF @ \$7.00 PSF

Building E: 5,231 SF @ \$4.00 PSF

Building F: 6,299 SF @ \$4.00 PSF

Building G: (Assorted Sizes) \$4.00

**PSF** 

#### **PROPERTY OVERVIEW**

This 45,000 square foot industrial facility, which is newly painted and move in ready and offers a mix of heated and unheated warehouse space. This facility includes a Weigh-Tronix BMC 4011 Bridgemont, 40' x 11'wide concrete deck 140,000 lb. capacity truck scale with integrated WI-130 weight indicator technology. In addition to multiple warehousing options, there is 5,300 square feet of office space available. The facility also has access to a rail spur a quarter mile from the property, is 2 miles from I-94 and is within 45 minute drive to the Mpls/St. Paul airport providing businesses multiple convenient freight options.

Heated portions of the warehouse contain one 10-ton, one 6-ton and one 3-ton crane. Production space within the area provide clear heights up to 30'. Multiple large drive in doors throughout. These areas boast an ONAN 450 DFEC generator that includes a Cummins 685HP turbocharged diesel engine rated at 450KW output.

Unheated/uninsulated portions of the warehouse offer varying ceiling heights and drive in doors.
\*This property offers a combined 19 acres of land for outside

storage. Contact agent for pricing.