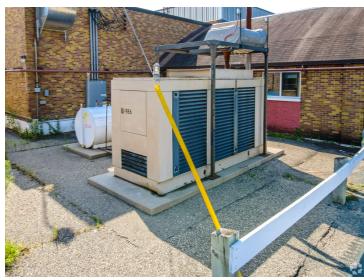

Heated portions of the warehouse contain one 10-ton, one 6-ton and one 3-ton crane. Production space within the area provide clear heights up to 30'. Multiple large drive in doors throughout. These areas boast an ONAN 450 DFEC generator that includes a Cummins 685HP turbocharged diesel engine rated at 450KW output.