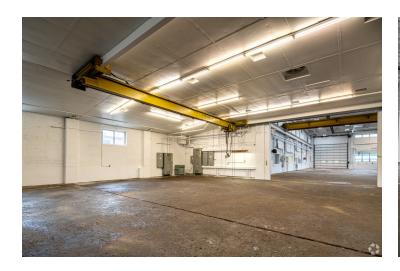

#### **PROPERTY OVERVIEW**

This 45,000 square foot industrial facility, which is newly painted and move in ready and offers a mix of heated and unheated warehouse space. This facility includes a Weigh-Tronix BMC 4011 Bridgemont, 40' x 11'wide concrete deck 140,000 lb. capacity truck scale with integrated WI-130 weight indicator technology. In addition to multiple warehousing options, there is 5,300 square feet of office space available. The facility also has access to a rail spur a quarter mile from the property, is 2 miles from I-94 and is within 45 minute drive to the Mpls/St. Paul airport providing businesses multiple convenient freight options.

Heated portions of the warehouse contain one 10-ton, one 6-ton and one 3-ton crane. Production space within the area provide clear heights up to 30'. Multiple large drive in doors throughout. These areas boast an ONAN 450 DFEC generator that includes a Cummins 685HP turbocharged diesel engine rated at 450KW output.