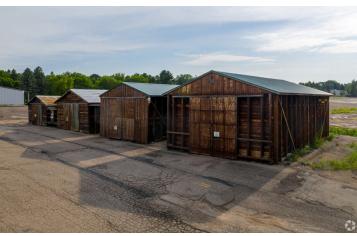

#### **PROPERTY OVERVIEW**

This 45,000 square foot industrial facility, which is newly painted and move in ready and offers a mix of heated and unheated warehouse space. This facility includes a Weigh-Tronix BMC 4011 Bridgemont, 40' x 11'wide concrete deck 140,000 lb. capacity truck scale with integrated WI-130 weight indicator technology. In addition to multiple warehousing options, there is 5,300 square feet of office space available. The facility also has access to a rail spur a quarter mile from the property, is 2 miles from I-94 and is within 45 minute drive to the Mpls/St. Paul airport providing businesses multiple convenient freight options.

Unheated/uninsulated portions of the warehouse offer varying ceiling heights and drive in doors.
\*This property offers a combined 19 acres of land for outside

storage. Contact agent for pricing.