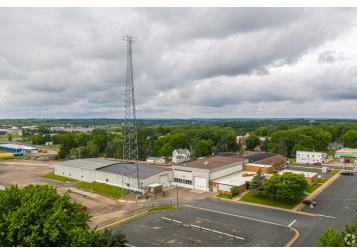

# FORMER ST. CROIX COUNTY HIGHWAY DEPARTMENT FACILITY

920 3rd Street Hammond, WI 54015

FOR MORE INFORMATION CONTACT:

**BRIAN ZELLER**C: 612.325.3038

STEVE OGREN
C: 651.485.8716
sogren@telusproperties.com

#### **PROPERTY OVERVIEW**

This 45,000 square foot industrial facility, which is newly painted and move in ready and offers a mix of heated and unheated warehouse space. This facility includes a Weigh-Tronix BMC 4011 Bridgemont, 40' x 11'wide concrete deck 140,000 lb. capacity truck scale with integrated WI-130 weight indicator technology. In addition to multiple warehousing options, there is 5,300 square feet of office space available. The facility also has access to a rail spur a quarter mile from the property, is 2 miles from I-94 and is within 45 minute drive to the Mpls/St. Paul airport providing businesses multiple convenient freight options.

Heated portions of the warehouse contain one 10-ton, one 6-ton and one 3-ton crane. Production space within the area provide clear heights up to 30'. Multiple large drive in doors throughout. These areas boast an ONAN 450 DFEC generator that includes a Cummins 685HP turbocharged diesel engine rated at 450KW output.

Unheated/uninsulated portions of the warehouse offer varying ceiling heights and drive in doors.
\*This property offers a combined 19 acres of land for outside

storage. Contact agent for pricing.