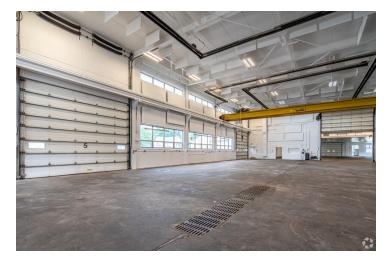

#### **PROPERTY OVERVIEW**

This 45,000 square foot industrial facility, which is newly painted and move in ready and offers a mix of heated and unheated warehouse space. This facility includes a Weigh-Tronix BMC 4011 Bridgemont, 40' x 11'wide concrete deck 140,000 lb. capacity truck scale with integrated WI-130 weight indicator technology. In addition to multiple warehousing options, there is 5,300 square feet of office space available. The facility also has access to a rail spur a quarter mile from the property, is 2 miles from I-94 and is within 45 minute drive to the Mpls/St. Paul airport providing businesses multiple convenient freight options.

Heated portions of the warehouse contain one 10-ton, one 6-ton and one 3-ton crane. Production space within the area provide clear heights up to 30'. Multiple large drive in doors throughout. These areas boast an ONAN 450 DFEC generator that includes a Cummins 685HP turbocharged diesel engine rated at 450KW output.

Unheated/uninsulated portions of the warehouse offer varying ceiling heights and drive in doors.
\*This property offers a combined 19 acres of land for outside

storage. Contact agent for pricing.