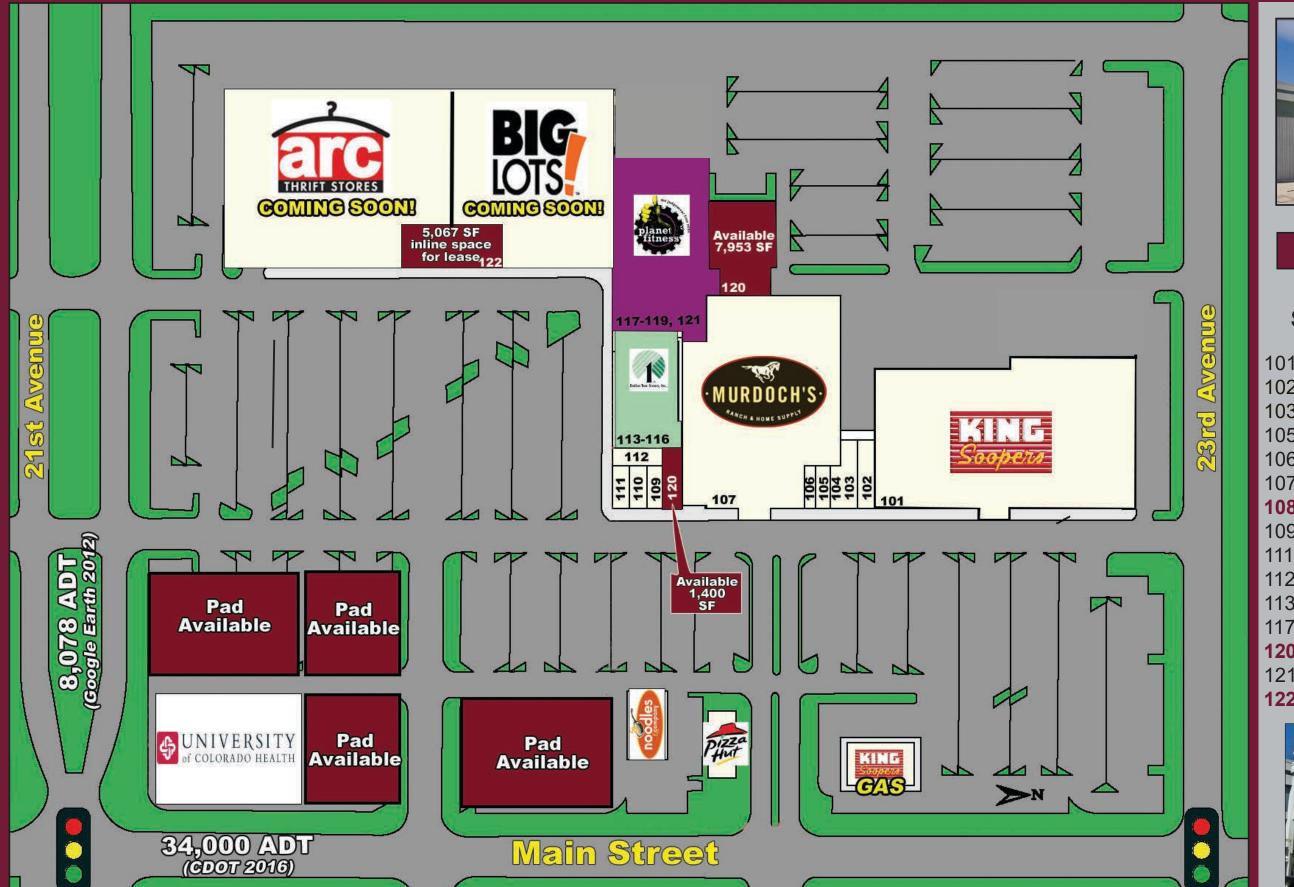

#### **INFORMATION**

- King Soopers anchored center in north Longmont
- Other major retailers include Murdoch's, Planet Fitness and Dollar Tree, Arc Thrift & Big Lots coming soon!
- North Longmont's strongest grocery anchored center with fantastic visibility & excellent traffic counts
- Rare pad availability along Main St with UC Health and Noodles & Co as neighbors
- Available Space: 1,400 SF retail; 7,953 SF retail; 5,067 SF inline retail

### =Available Space

#### **SITE PLAN LEGEND**

| 101     | King Soopers               |
|---------|----------------------------|
| 102     | Game Force                 |
| 103-104 | Tacos Don Joses            |
| 105     | Nails & Hair               |
| 106     | Phelps Shoe Repair         |
| 107     | Murdoch's                  |
| 108     | <b>AVAILABLE: 1,400 SF</b> |
| 109-110 | Liquor                     |
| 111     | Boost Mobile               |
| 112     | Tobacco King               |
| 113-116 | Dollar Tree                |
| 117-119 | Planet Fitness             |
| 120     | <b>AVAILABLE: 7,953 SF</b> |
| 121     | Planet Fitness             |
| 122     | <b>AVAILABLE: 5,067 SF</b> |
|         |                            |