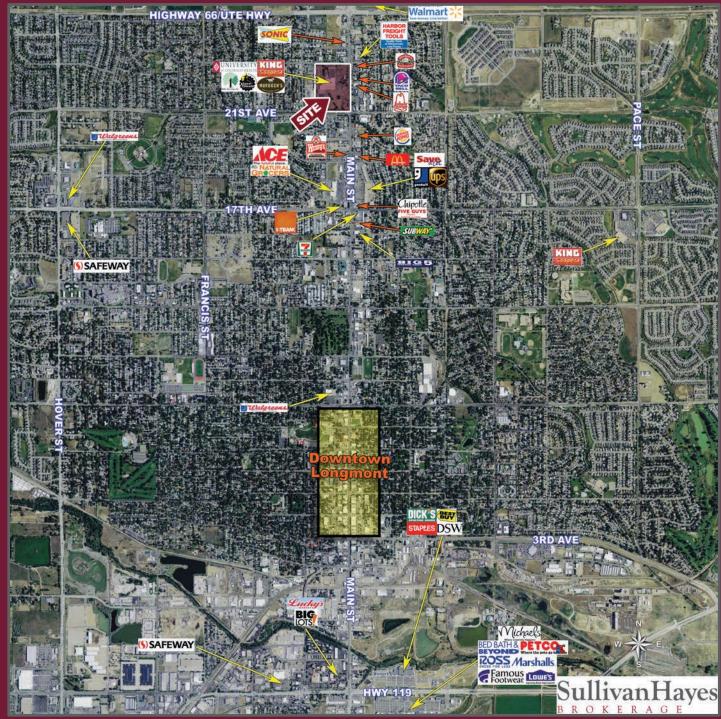

#### **INFORMATION**

- King Soopers anchored center in north Longmont
- Other major retailers include Murdoch's, Planet Fitness and Dollar Tree, Arc Thrift & Big Lots coming soon!
- North Longmont's strongest grocery anchored center with fantastic visibility & excellent traffic counts
- Rare pad availability along Main St with UC Health and Noodles & Co as neighbors
- Available Space: 1,400 SF retail; 7,953 SF retail; 5,067 SF inline retail

#### **TRAFFIC COUNTS**

| On Main St south of 21st Ave          | 34,000 cars/day |
|---------------------------------------|-----------------|
| On Main St south of Ute Hwy           | 26,000 cars/day |
| On 21st Ave east of Main St           | 4,861 cars/day* |
| On 21st Ave west of Main St           | 8,078 cars/day* |
| Source: CDOT 2016: *Coogle Forth 2012 |                 |