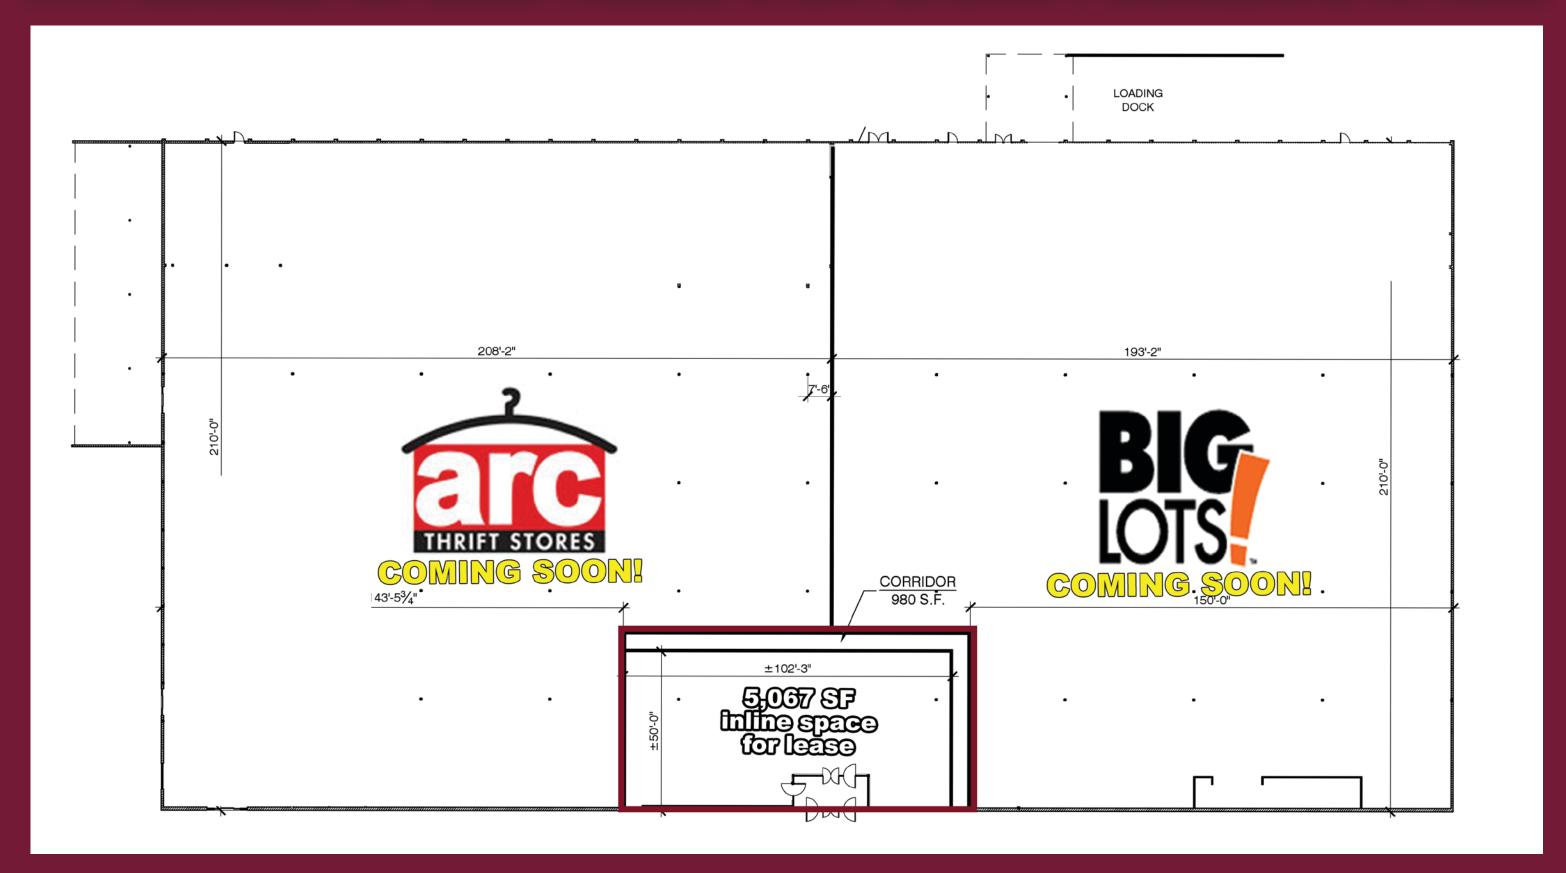

### =Available Space

#### **SITE PLAN LEGEND**

| 101     | King Soopers               |
|---------|----------------------------|
| 102     | Game Force                 |
| 103-104 | Tacos Don Joses            |
| 105     | Nails & Hair               |
| 106     | Phelps Shoe Repair         |
| 107     | Murdoch's                  |
| 108     | <b>AVAILABLE: 1,400 SF</b> |
| 109-110 | Liquor                     |
| 111     | Boost Mobile               |
| 112     | Tobacco King               |
| 113-116 | Dollar Tree                |
| 117-119 | Planet Fitness             |
| 120     | <b>AVAILABLE: 7,953 SF</b> |
| 121     | Planet Fitness             |
| 122     | <b>AVAILABLE: 5,067 SF</b> |
|         |                            |