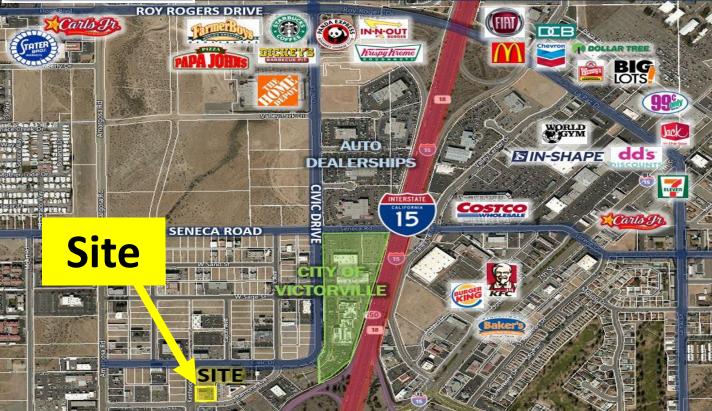

#### **PROPERTY OVERVIEW**

- ▶ ±1,142 SF Quality Office Space Available
- Prime Office Location
- Easy Access to Interstate 15
- Located in the Victorville Civic Center Area
- Close Proximity to Victorville Court House and the City Hall
- Close to Restaurants and Shopping

#### FOR LEASE

14201 Kentwood Blvd | Victorville, CA

- > Tenant will be able to place a sign on building façade fronting on Kentwood Blvd.
- All Public Areas of the office building including bathrooms and lobby have been remodeled.
- Office Suite has both private offices and a common work area. Additionally, a partioning is possible.
- An allowance for tenant improvements may be available.
- ➤ The office building is less than 3 miles north of the regional mall for the High Desert.
- It is also 4 miles north of Restaurant Row adjacent to the I-15 Freeway
- There are a substantial number of professional service companies in the immediate area.