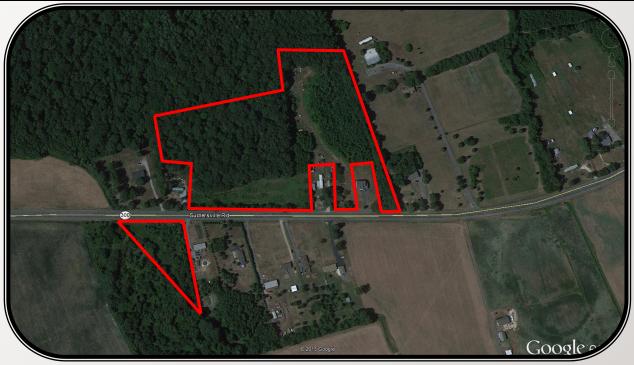

## PROPERTY FOR SALE

Sudlersville Rd

Clayton, DE

Total Acreage: 16.70+/- Acres
 Zoning: AR

• Sale Price: \$250,000

• Tax Parcel Numbers: 3-00-04300-02-8000-000 - 11.60+/- Acres

3-00-04300-02-8019-000 - 1.60+/- Acres
3-00-04300-02-8017-000 - .50+/- Acre
3-00-04300-02-8015-000 - .50+/- Acre
3-00-04300-02-8014-000 - .50+/- Acre
3-00-04300-02-8013-000 - .50+/- Acre
3-00-04300-02-8012-000 - .50+/- Acre
3-00-04300-02-8011-000 - .50+/- Acre

3-00-04300-02-8010-000 - .50+/- Acre

9 parcels totaling 16.70+/- Acres. 7 parcels are half acre lots. Located on Sudlersville Road, just East of the Delaware Maryland state line.

Carl Kaplan

302-674-3400 cbkaplan@verizon.net