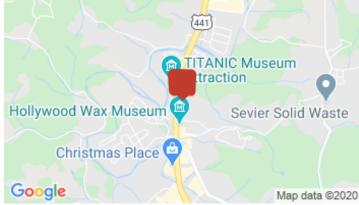

## **Hotel/Commercial Site on Parkway in Pigeon Forge, TN**

## 2165 Parkway, Pigeon Forge, TN 37863

Listing ID: 1757197 Status: Active

Property Type: Vacant Land For Sale Possible Uses: Hospitality, Retail 2.12 Acres Gross Land Area: \$2,000,000 Sale Price: Unit Price: \$943,396 Per Acre Sale Terms: Cash to Seller Nearest MSA: Sevierville County: Sevier

## **Overview/Comments**

See attached marketing flyer/video. Level tract on the Parkway in Pigeon Forge, TN. Median cut on Parkway allowing access for southbound traffic. Rare opportunity to purchase land in the heart of Great Smoky Mountain tourism market with over 11 million visitors annually.