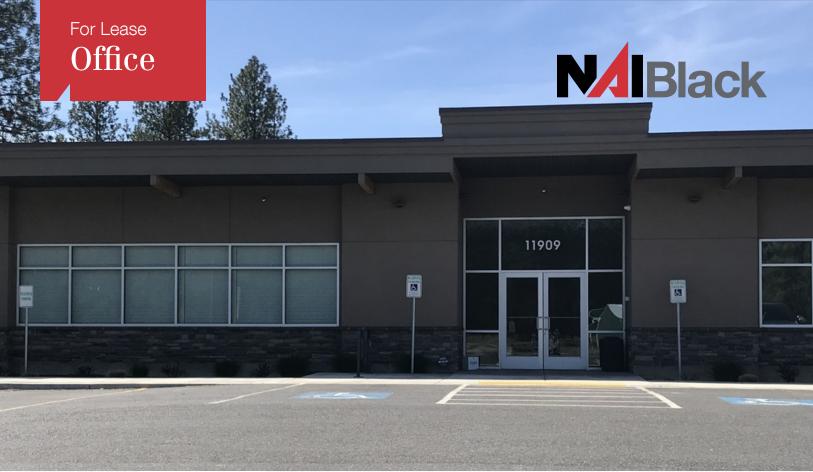

## 11909 N Division St.

Spokane, Washington 99218

## **Property Highlights**

Total Available Space: 5,901 SF +/-

· 102A: 3,690 SF +/-

· 102B: 1,481 SF +/-

• 102C: 730 SF +/-

10% Load Factor

Ample Parking

Traffic Count: 29,000 VPD

Lease Rate: \$16.00 SF/yr (NNN)

For more information

Darren Slackman, SIOR

O: 509 622 3595

dslackman@naiblack.com

NAI Black respects the intellectual property rights of others. If you believe that your intellectual property rights have been violated by NAI Black or by a third party who has uploaded Content on our Site, please provide the following information to the NAI Black designated copyright agent as addressed below: a. A description of the copyrighted work or other intellectual property first you claim has been infringed; b. A specific description of where the alleged infringing party, in on NAI Black, can contact you, cf. A specific description for where the alleged infringing party, in on NAI Black, can contact you, cf. As specific description of where the material results in a fundational property rights owner, you is agent, or by this agent, or by the agent and the agent agent