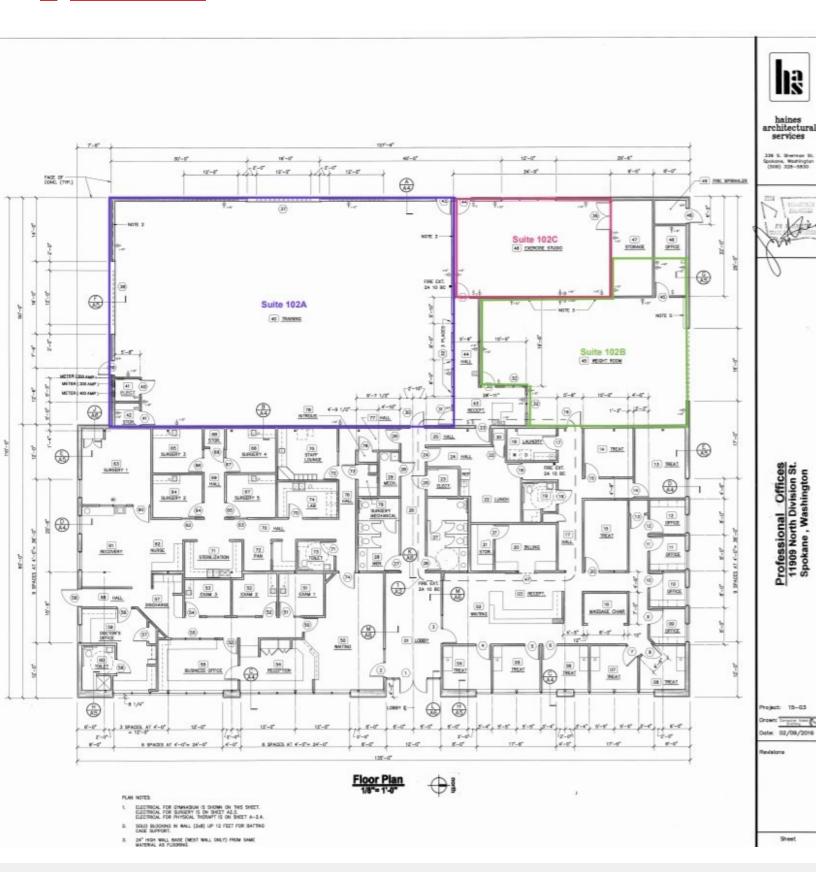

## 11909 N Division St.

Spokane, Washington 99218

## **Property Highlights**

Total Available Space: 5,901 SF +/-

· 102A: 3,690 SF +/-

· 102B: 1,481 SF +/-

• 102C: 730 SF +/-

10% Load Factor

Ample Parking

Traffic Count: 29,000 VPD