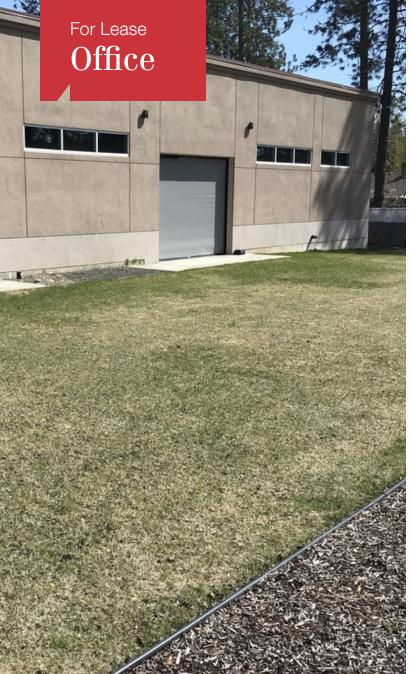

## **Property Highlights**

Total Available Space: 5,901 SF +/-

· 102A: 3,690 SF +/-

· 102B: 1,481 SF +/-

• 102C: 730 SF +/-

10% Load Factor

Ample Parking

Traffic Count: 29,000 VPD