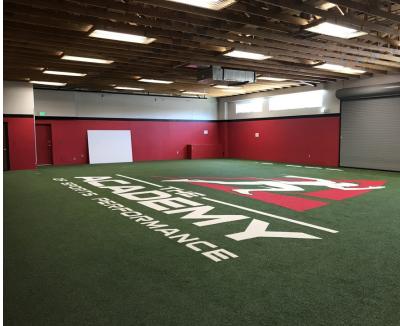

## **Property Highlights**

Total Available Space: 5,901 SF +/-

· 102A: 3,690 SF +/-

· 102B: 1,481 SF +/-

• 102C: 730 SF +/-

10% Load Factor

Ample Parking

Traffic Count: 29,000 VPD