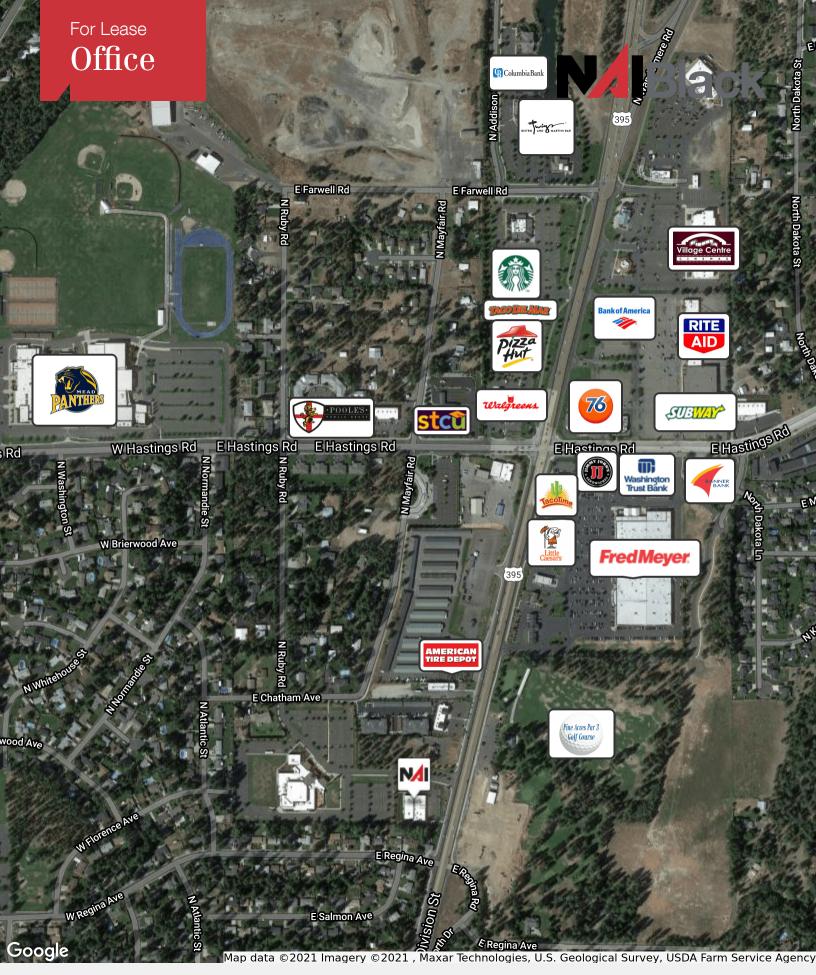

## 11909 N Division St.

Spokane, Washington 99218

## **Property Highlights**

Total Available Space: 5,901 SF +/-

· 102A: 3,690 SF +/-

· 102B: 1,481 SF +/-

• 102C: 730 SF +/-

10% Load Factor

Ample Parking

Traffic Count: 29,000 VPD

Lease Rate: \$16.00 SF/yr (NNN)

For more information

Darren Slackman, SIOR

O: 509 622 3595

dslackman@naiblack.com

NAI Black respects the intellectual property rights of others. If you believe that your intellectual property rights have been violated by NAI Black or by a third party who has uploaded Content on our Site, please provide the following information to the NAI Black designated copyright agent as addressed below: a. A description of the copyrighted work or other intellectual property first you claim has been infringed; b. A specific description of where the alleged infringing party, in on NAI Black, can contact you, cf. A specific description for where the alleged infringing party, in on NAI Black, can contact you, cf. As specific description of where the material results in a fundational property rights owner, you is agent, or by this agent, or by the agent and the agent agent