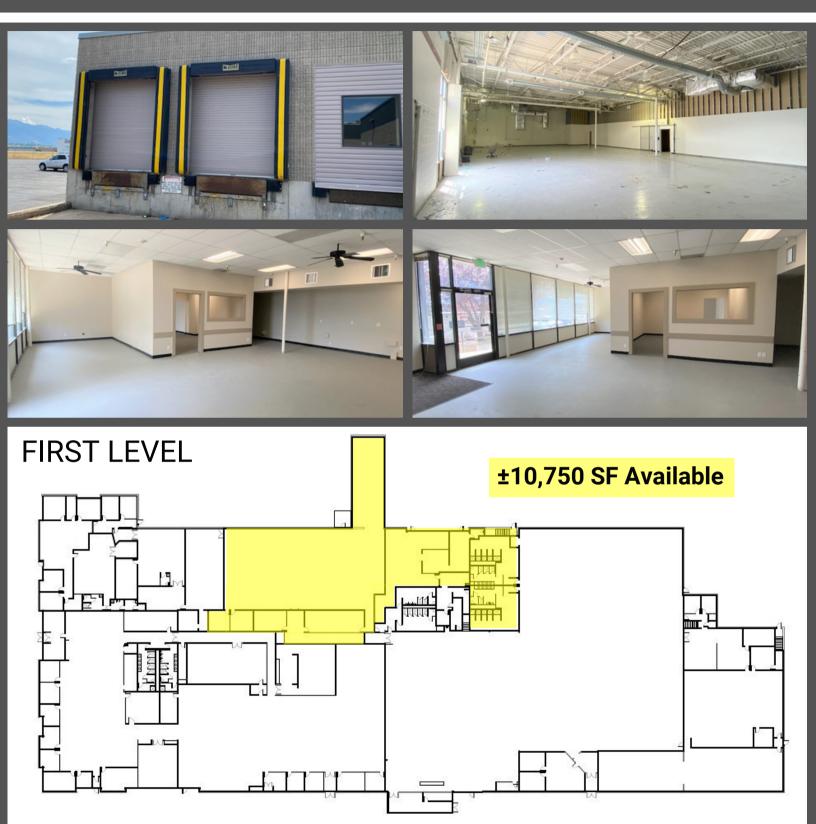

#### PROPERTY INFORMATION

- ±10,750 SF Warehouse with Office
- ± 3,250 SF Office Space/Restrooms
- ± 7,500 SF Warehouse Space
- 3 Phase Power
- Ceiling Height: 20'
- (4) Dock High Doors
- (2) Large Restrooms
- Abundant Parking

## ROY WAREHOUSE WITH DOCKS FOR LEASE

1821 WEST 4000 SOUTH, ROY, UTAH 84067

This information is given with the understanding that all negotiations and/or real estate activity related to the property described above shall be conducted through this cRc Nationwide office. The above information while not guaranteed, was obtained from sources we believe to be reliable.