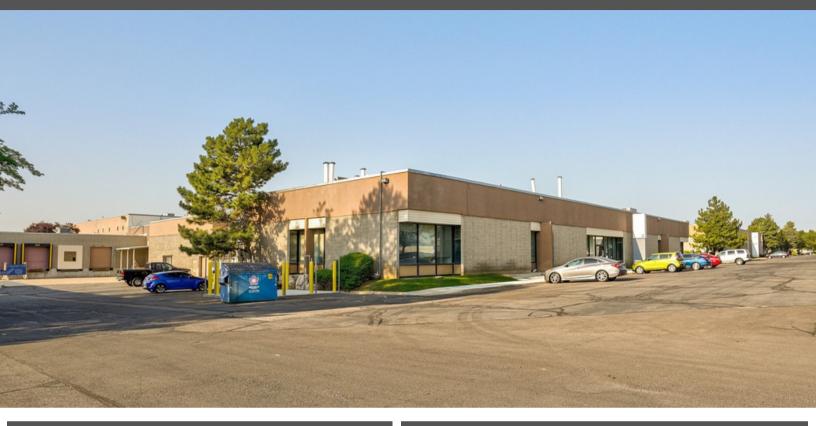

## ROY WAREHOUSE WITH DOCKS FOR LEASE

1821 WEST 4000 SOUTH, ROY, UTAH 84067

#### PROPERTY INFORMATION

- ±10,750 SF Warehouse with Office
- ± 3,250 SF Office Space/Restrooms
- ± 7,500 SF Warehouse Space
- 3 Phase Power
- Ceiling Height: 20'
- (4) Dock High Doors
- (2) Large Restrooms
- Abundant Parking