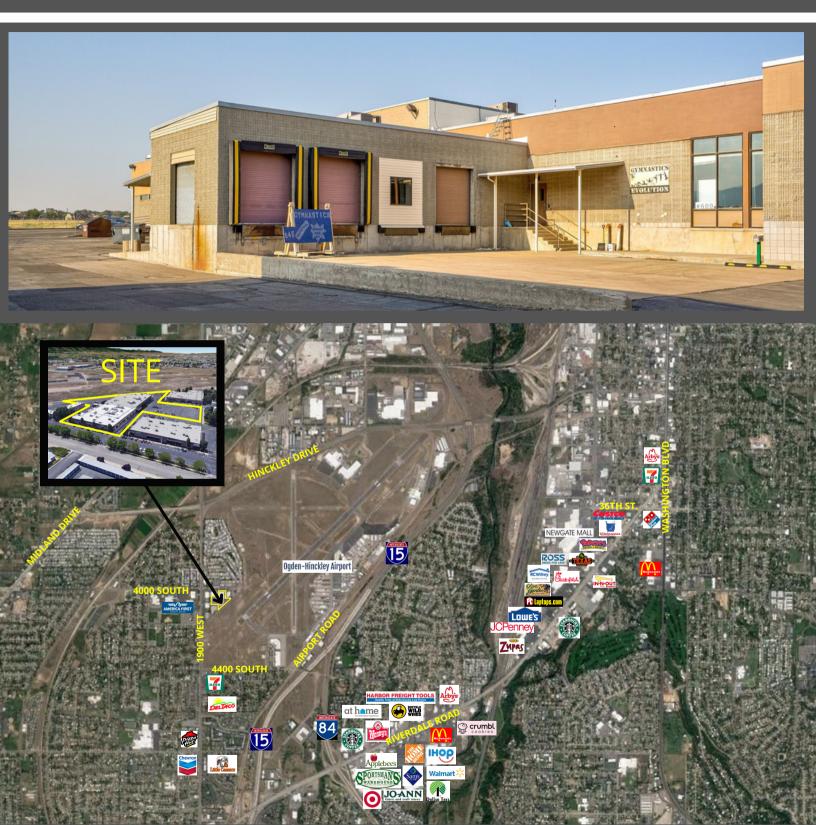

801.617.1700

- Tenant Improvements Available
- 3 Minutes to Ogden Airport
- Easy Access to I-15 and I-84

#### **TRAFFIC COUNTS**

1900 West: 25,000 Annual Average Daily Traffic

4000 South: 11,000 Annual Average Daily Traffic

DEREK KLOPFER | d

derek. klop fer @crcnation wide. com

KELLEN KONCAR | kellen.koncar@crcnationwide.com

# ROY WAREHOUSE WITH DOCKS FOR LEASE

1821 WEST 4000 SOUTH, ROY, UTAH 84067

This information is given with the understanding that all negotiations and/or real estate activity related to the property described above shall be conducted through this cRc Nationwide office. The above information while not guaranteed, was obtained from sources we believe to be reliable.