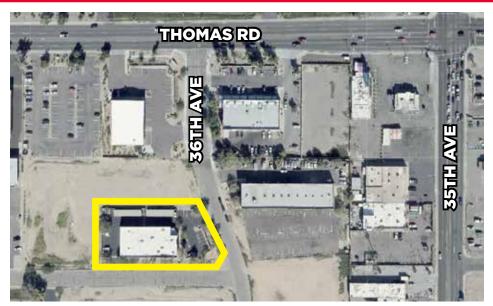

### ±10,112 SF INDUSTRIAL BUILDING - FOR SALE

2820 North 36th Avenue | Phoenix, AZ

### **Property Highlights:**

- Total Building Size: Approx. ±10,112 SF
- Office Space: ±5,100 SF
- Warehouse: ±5,012 SF
- Warehouse Clear Height: ±14'
- Three (3) Ground Level Doors
- Two (2) restrooms
- Constructed in 1997
- Electrical service approx. 325 Amps, 120/280v, 3 Phase
- Fire Sprinklered
- In close proximity to Thomas Rd, I-17 and I-10 Freeways

- Property is leased through 5/31/20 (Tenant may vacate sooner)
- Corner Lot, Approx. ±38,288 SF (.88 Acres)
- ±43 Car Parking including 16 covered spaces
- Evaporative cooled warehouse
- 2018 Taxes: \$21,655.02
- APN: 108-11-085
- Tours by Appointment Only
- Sale Price: \$875,000.00

#### **Site Plan**