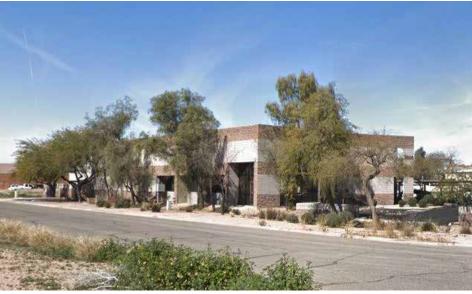

### ±10,112 SF INDUSTRIAL BUILDING - FOR SALE

2820 North 36th Avenue | Phoenix, AZ

### **Property Highlights:**

- Total Building Size: Approx. ±10,112 SF
- Office Space: ±5,100 SF
- Warehouse: ±5,012 SF
- Warehouse Clear Height: ±14'
- Three (3) Ground Level Doors
- Two (2) restrooms
- Constructed in 1997
- Electrical service approx. 325 Amps, 120/280v, 3 Phase
- Fire Sprinklered
- In close proximity to Thomas Rd, I-17 and I-10 Freeways