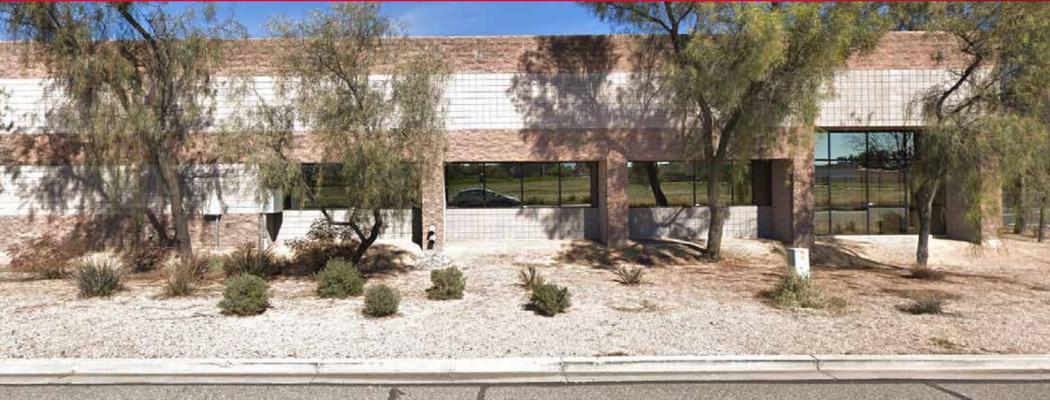

### ±10,112 SF INDUSTRIAL BUILDING - FOR SALE

2820 North 36th Avenue | Phoenix, AZ

### **Property Highlights:**

- Total Building Size: Approx. ±10,112 SF
- Office Space: ±5,100 SF
- Warehouse: ±5,012 SF
- Warehouse Clear Height: ±14'
- Three (3) Ground Level Doors
- Two (2) restrooms
- Constructed in 1997
- Electrical service approx. 325 Amps, 120/280v, 3 Phase
- Fire Sprinklered
- In close proximity to Thomas Rd, I-17 and I-10 Freeways

- Property is leased through 5/31/20 (Tenant may vacate sooner)
- Corner Lot, Approx. ±38,288 SF (.88 Acres)
- ±43 Car Parking including 16 covered spaces
- Evaporative cooled warehouse
- 2018 Taxes: \$21,655.02
- APN: 108-11-085
- Tours by Appointment Only
- Sale Price: \$875,000.00