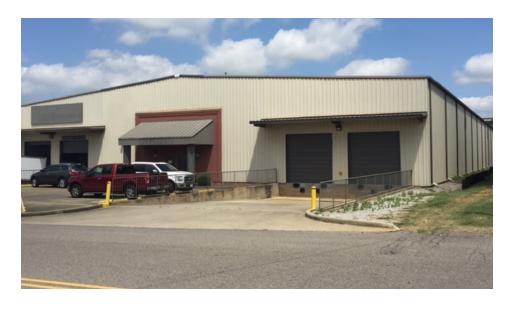

#### **PROPERTY OVERVIEW**

Downtown Warehouse in excellent condition located in the heart of downtow Birmingham, next to the new Rotary Trail and visible from Red Mountain Expressway

### PROPERTY HIGHLIGHTS

- 24'Clear
- 3-Phase electrical service
- Dock high & grade level loading
- Sprinkler System
- Metal halide lighting
- Fully insulated
- Skylights
- Signage opportunity from Red Mountain Expressway