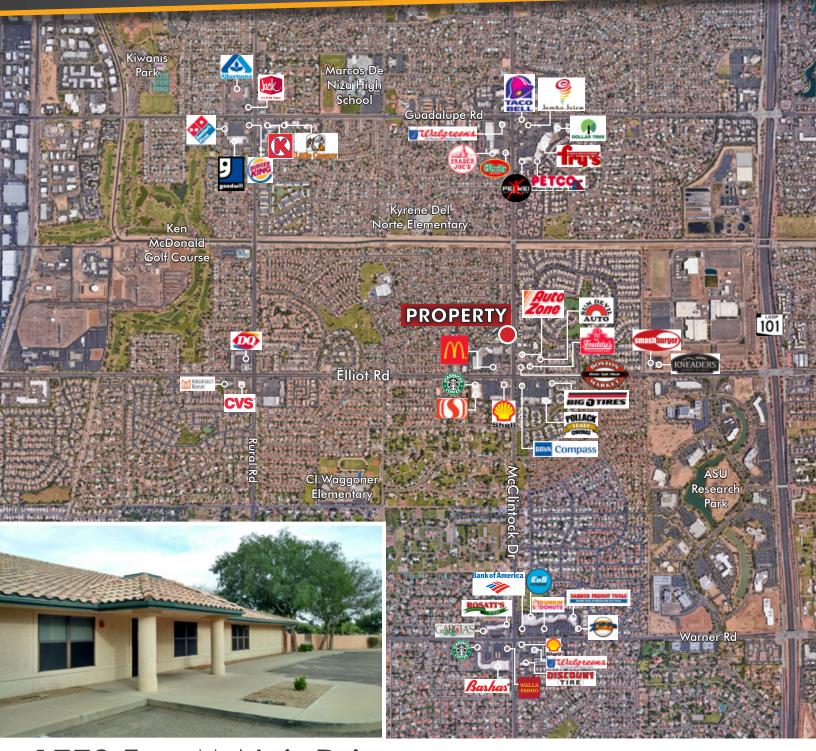

### DAYCARE BUILDING FOR SALE/LEASE

# 1773 East McNair Drive Tempe, AZ 85283

### **Property Features**

- ▶ ±6,032 SF Building
- Fully Built-out Kindercare Center with Playground
- RO Zoned
- ▶ 37,026 SF Land (0.85 Acres)
- ▶ Built in 1990 / Remodeled in 2017
- ▶ 23 Parking Spots (3.8/1,000 SF)
- Parcel No. 308-05-017B