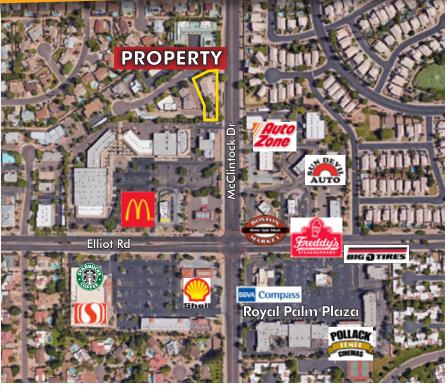

### DAYCARE BUILDING FOR SALE/LEASE

# 1773 East McNair Drive Tempe, AZ 85283

### **Property Features**

- ▶ ±6,032 SF Building
- Fully Built-out Kindercare Center with Playground
- RO Zoned
- ▶ 37,026 SF Land (0.85 Acres)
- ▶ Built in 1990 / Remodeled in 2017
- ▶ 23 Parking Spots (3.8/1,000 SF)
- Parcel No. 308-05-017B