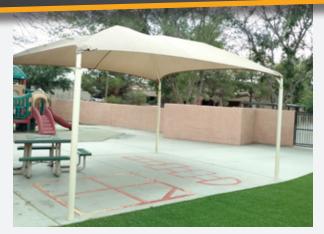

### **Property Features**

- ▶ ±6,032 SF Building
- Fully Built-out Kindercare Center with Playground
- RO Zoned
- ▶ 37,026 SF Land (0.85 Acres)
- ▶ Built in 1990 / Remodeled in 2017
- ▶ 23 Parking Spots (3.8/1,000 SF)
- Parcel No. 308-05-017B