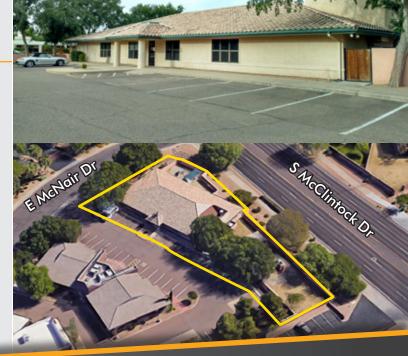

### DAYCARE BUILDING FOR SALE/LEASE

# 1773 East McNair Drive Tempe, AZ 85283

### **Property Features**

- ▶ ±6,032 SF Building
- Fully Built-out Kindercare Center with Playground
- RO Zoned
- ▶ 37,026 SF Land (0.85 Acres)
- ▶ Built in 1990 / Remodeled in 2017
- ▶ 23 Parking Spots (3.8/1,000 SF)
- Parcel No. 308-05-017B