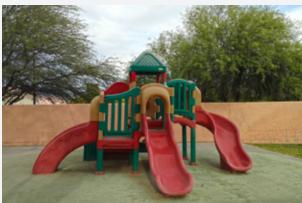

### **Property Features**

- ▶ ±6,032 SF Building
- Fully Built-out Kindercare Center with Playground
- RO Zoned
- ▶ 37,026 SF Land (0.85 Acres)
- ▶ Built in 1990 / Remodeled in 2017
- ▶ 23 Parking Spots (3.8/1,000 SF)
- Parcel No. 308-05-017B