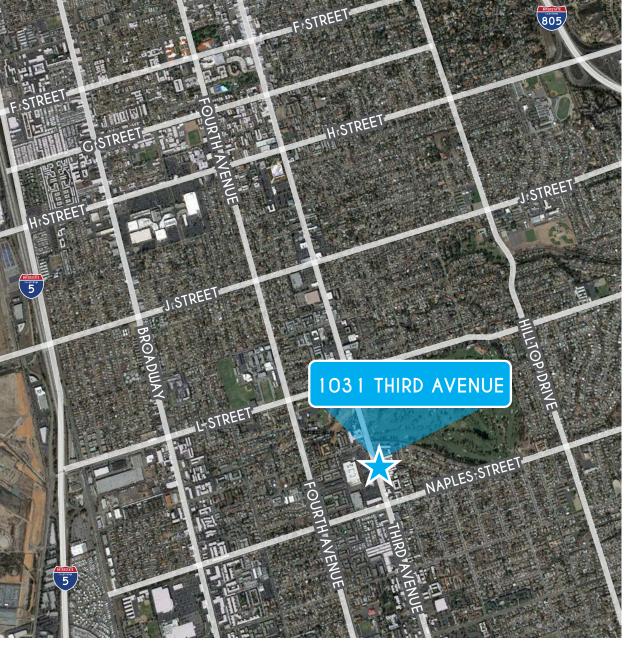

## PROPERTY FEATURES

- » High visibility location
- » Convenient access to Interstate 5
- » Available immediately

#### **TRAFFIC COUNTS**

| Collection Street | Cross Street   | Traffic Volume |
|-------------------|----------------|----------------|
| 3rd Avenue        | Moss Street    | 22,099         |
| Naples Street     | Del Mar Avenue | 5,794          |
| Moss Street       | 2nd Avenue     | 5,126          |
| 4th Avenue        | Ashfourth Lane | 17,073         |