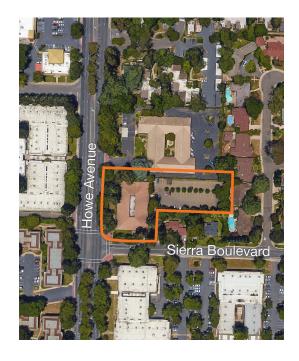

## 720 Howe Avenue Sacramento, CA

#### **Features**

Purchase Price: \$2,000,000

Up to 12,000 SF available

Located on the lighted intersection of Sierra Boulevard and

Howe Avenue

Great signage opportunity with high traffic visibility

Wonderful amentities within walking distance and ample parking