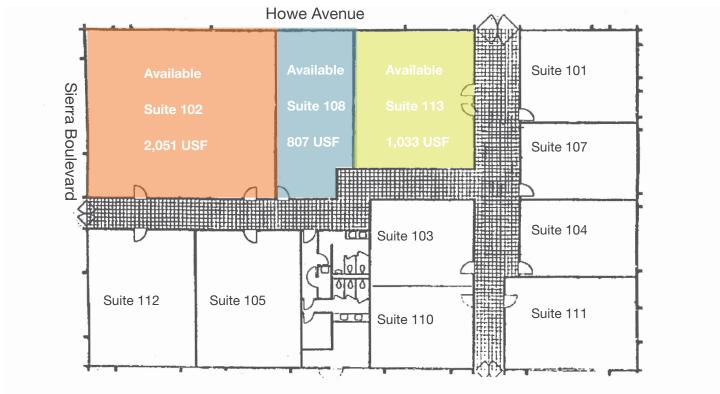

#### **Features**

Purchase Price: \$2,000,000

Up to 12,000 SF available

Located on the lighted intersection of Sierra Boulevard and

Howe Avenue

Great signage opportunity with high traffic visibility

Wonderful amentities within walking distance and ample parking

All existing tenants are month-to-month

Office or Medical