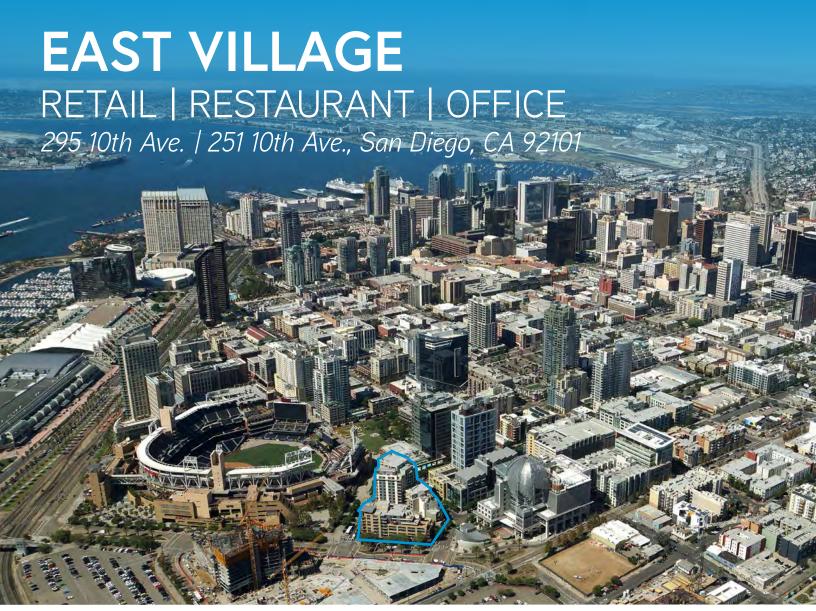

EAST VILLAGE, AT
325 ACRES, IS DOWNTOWN'S
LARGEST NEIGHBORHOOD AND WILL
EXPERIENCE THE GREATEST GROWTH
IN COMING YEARS.

### **PROPERTY DETAILS**

ADDRESS: 295 10th Ave

AVAILABLE: 4,369 SF

TIMING: May 2018

CONDITION: Retail / Office

RATE: Contact Broker

# **PROPERTY DETAILS**

**ADDRESS:** 251 10th Ave

**AVAILABLE:** 4,142 SF

**TIMING:** February 2019

**CONDITION:** Office

**RATE:** Contact Broker