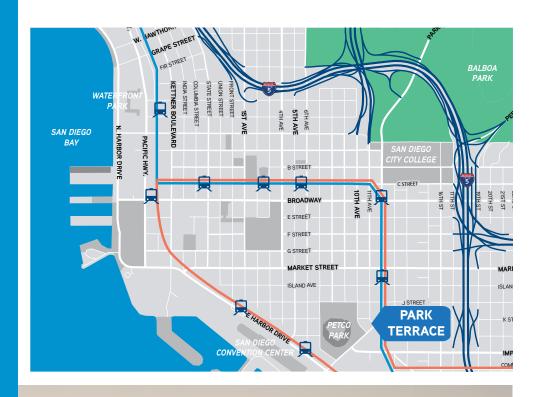

#### **HIGHLIGHTS**

- Prime Ballpark / East Village location
- Booming residential and creative office neighborhood
- Park Terrace commercial encompasses the block bounded by Park, 10th, 11th & K St.
- Suites feature expansive window line, large sidewalk area for patio seating and tall ceiling heights
- Project is directly across the street from PETCO Park, DiamondView Office Tower, the new Main Library and Harbor Drive Pedestrian Bridge
- Steps to Thomas Jefferson School of Law, the historic Gaslamp Quarter, Hilton Bayfront / San Diego Convention Center

### **PROPERTY DETAILS**

ADDRESS: 295 10th Ave

AVAILABLE: 4,369 SF

TIMING: May 2018

CONDITION: Retail / Office

RATE: Contact Broker