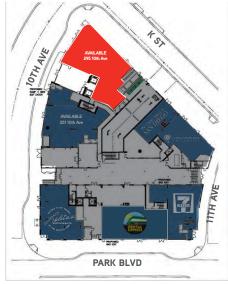

#### **HIGHLIGHTS**

- Prime Ballpark / East Village location
- Booming residential and creative office neighborhood
- Park Terrace commercial encompasses the block bounded by Park, 10th, 11th & K St.
- Suites feature expansive window line, large sidewalk area for patio seating and tall ceiling heights
- Project is directly across the street from PETCO Park, DiamondView Office Tower, the new Main Library and Harbor Drive Pedestrian Bridge
- Steps to Thomas Jefferson School of Law, the historic Gaslamp Quarter, Hilton Bayfront / San Diego Convention Center

### **PROPERTY DETAILS**

ADDRESS: 295 10th Ave

AVAILABLE: 4,369 SF

TIMING: May 2018

CONDITION: Retail / Office

RATE: Contact Broker

# **PROPERTY DETAILS**

**ADDRESS:** 251 10th Ave

**AVAILABLE:** 4,142 SF

**TIMING:** February 2019

**CONDITION:** Office

**RATE:** Contact Broker