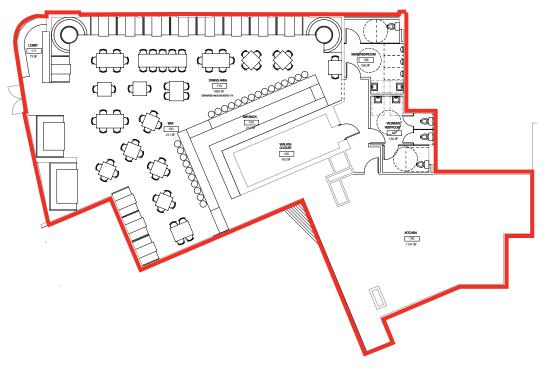

FOR LEASE 4,142 to 4,369 SF in the Heart of Downtown's Ballpark Neighborhood











#### **HIGHLIGHTS**

- Prime Ballpark / East Village location
- Booming residential and creative office neighborhood
- Park Terrace commercial encompasses the block bounded by Park, 10th, 11th & K St.
- Suites feature expansive window line, large sidewalk area for patio seating and tall ceiling heights
- Project is directly across the street from PETCO Park, DiamondView Office Tower, the new Main Library and Harbor Drive Pedestrian Bridge
- Steps to Thomas Jefferson School of Law, the historic Gaslamp Quarter, Hilton Bayfront / San Diego Convention Center



EAST VILLAGE, AT
325 ACRES, IS DOWNTOWN'S
LARGEST NEIGHBORHOOD AND WILL
EXPERIENCE THE GREATEST GROWTH
IN COMING YEARS.







# CONCEPTUAL RESTAURANT PLAN



### **HIGHLIGHTS**

- Prime hard corner at 10th & K St.
- Directly across the street from PETCO Park, Diamond View Office Tower, Tilted Kilt and Fit Athletic
- Second generation retail space, equipped grease interceptor to accommodate a restaurant use
- Increased width sidewalks along K St. offer larger patio potential

### **PROPERTY DETAILS**

ADDRESS: 295 10th Ave

AVAILABLE: 4,369 SF

TIMING: May 2018

CONDITION: Retail / Office

RATE: Contact Broker



### **251 TENTH AVE**



#### **EXISTING PLAN**



#### **HIGHLIGHTS**

- Updated, modern space on Tenth Avenue
- Directly across the street from PETCO Park, Diamond View Office Tower, Tilted Kilt and Fit Athletic
- Blocks to Gaslamp Quarter and Convention Center

# **PROPERTY DETAILS**

**ADDRESS:** 25