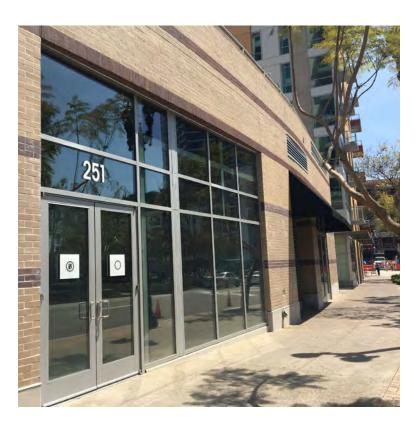

### **251 TENTH AVE**

#### **HIGHLIGHTS**

- Updated, modern space on Tenth Avenue
- Directly across the street from PETCO Park, Diamond View Office Tower, Tilted Kilt and Fit Athletic
- Blocks to Gaslamp Quarter and Convention Center

# **PROPERTY DETAILS**

**ADDRESS:** 251 10th Ave

**AVAILABLE:** 4,142 SF

**TIMING:** February 2019

**CONDITION:** Office

**RATE:** Contact Broker