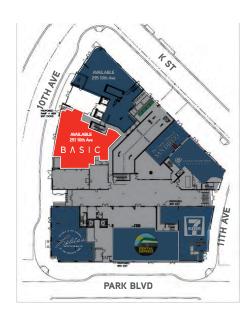

### **251 TENTH AVE**

#### **HIGHLIGHTS**

- Updated, modern space on Tenth Avenue
- Directly across the street from PETCO Park, Diamond View Office Tower, Tilted Kilt and Fit Athletic
- Blocks to Gaslamp Quarter and Convention Center

# **PROPERTY DETAILS**

**ADDRESS:** 251 10th Ave

**AVAILABLE:** 4,142 SF

**TIMING:** February 2019

**CONDITION:** Office

**RATE:** Contact Broker