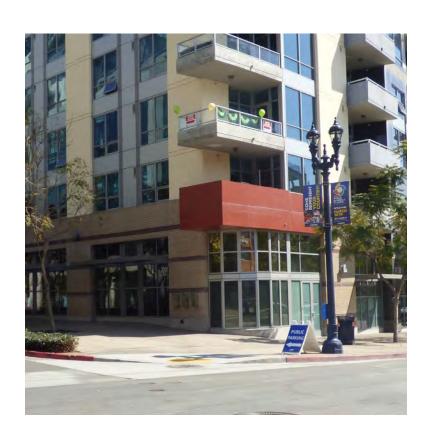

### **HIGHLIGHTS**

- Prime hard corner at 10th & K St.
- Directly across the street from PETCO Park, Diamond View Office Tower, Tilted Kilt and Fit Athletic
- Second generation retail space, equipped grease interceptor to accommodate a restaurant use
- Increased width sidewalks along K St. offer larger patio potential

### **PROPERTY DETAILS**

ADDRESS: 295 10th Ave

AVAILABLE: 4,369 SF

TIMING: May 2018

CONDITION: Retail / Office

RATE: Contact Broker