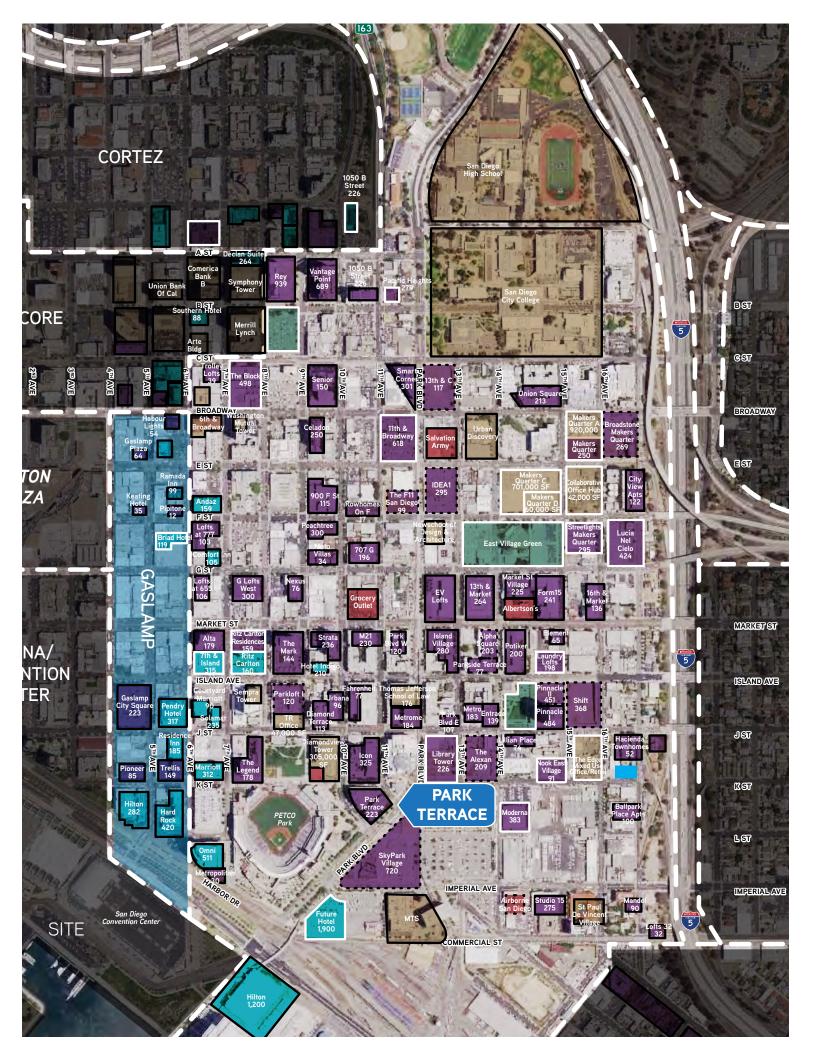

EAST VILLAGE, AT
325 ACRES, IS DOWNTOWN'S
LARGEST NEIGHBORHOOD AND WILL
EXPERIENCE THE GREATEST GROWTH
IN COMING YEARS.

## **DOWNTOWN AT A GLANCE**

Daytime Population

64,718

Businesses

4,000

Total Office SF

10,265,767

Visitors to San Diego