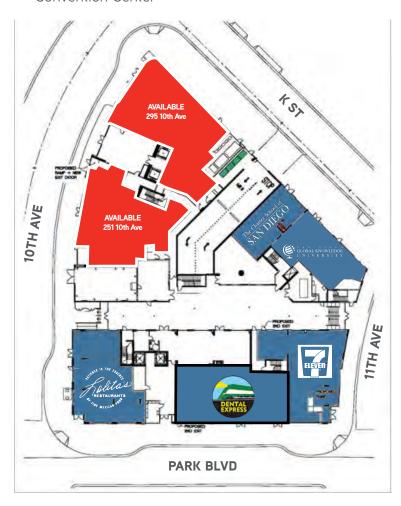

#### **HIGHLIGHTS**

- Prime Ballpark / East Village location
- Booming residential and creative office neighborhood
- Park Terrace commercial encompasses the block bounded by Park, 10th, 11th & K St.
- Suites feature expansive window line, large sidewalk area for patio seating and tall ceiling heights
- Project is directly across the street from PETCO Park, DiamondView Office Tower, the new Main Library and Harbor Drive Pedestrian Bridge
- Steps to Thomas Jefferson School of Law, the historic Gaslamp Quarter, Hilton Bayfront / San Diego Convention Center

### **HIGHLIGHTS**

- Prime hard corner at 10th & K St.
- Directly across the street from PETCO Park, Diamond View Office Tower, Tilted Kilt and Fit Athletic
- Second generation retail space, equipped grease interceptor to accommodate a restaurant use
- Increased width sidewalks along K St. offer larger patio potential

### **PROPERTY DETAILS**

ADDRESS: 295 10th Ave

AVAILABLE: 4,369 SF

TIMING: May 2018

CONDITION: Retail / Office

RATE: Contact Broker

### **251 TENTH AVE**

#### **HIGHLIGHTS**

- Updated, modern space on Tenth Avenue
- Directly across the street from PETCO Park, Diamond View Office Tower, Tilted Kilt and Fit Athletic
- Blocks to Gaslamp Quarter and Convention Center

# **PROPERTY DETAILS**

**ADDRESS:** 251 10th Ave

**AVAILABLE:** 4,142 SF

**TIMING:** February 2019

**CONDITION:** Office

**RATE:** Contact Broker