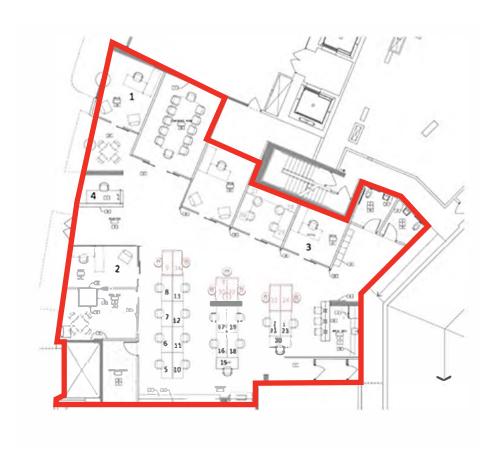

nd Harbor Drive Pedestrian Bridge
- Steps to Thomas Jefferson School of Law, the historic Gaslamp Quarter, Hilton Bayfront / San Diego Convention Center



EAST VILLAGE, AT
325 ACRES, IS DOWNTOWN'S
LARGEST NEIGHBORHOOD AND WILL
EXPERIENCE THE GREATEST GROWTH
IN COMING YEARS.







# CONCEPTUAL RESTAURANT PLAN



### **HIGHLIGHTS**

- Prime hard corner at 10th & K St.
- Directly across the street from PETCO Park, Diamond View Office Tower, Tilted Kilt and Fit Athletic
- Second generation retail space, equipped grease interceptor to accommodate a restaurant use
- Increased width sidewalks along K St. offer larger patio potential

### **PROPERTY DETAILS**

ADDRESS: 295 10th Ave

AVAILABLE: 4,369 SF

TIMING: May 2018

CONDITION: Retail / Office

RATE: Contact Broker



### **251 TENTH AVE**



#### **EXISTING PLAN**



#### **HIGHLIGHTS**

- Updated, modern space on Tenth Avenue
- Directly across the street from PETCO Park, Diamond View Office Tower, Tilted Kilt and Fit Athletic
- Blocks to Gaslamp Quarter and Convention Center

# **PROPERTY DETAILS**

**ADDRESS:** 251 10th Ave

**AVAILABLE:** 4,142 SF

**TIMING:** February 2019

**CONDITION:** Office

**RATE:** Contact Broker



## **DOWNTOWN AT A GLANCE**



Daytime Population

64,718



Businesses

4,000



Total Office SF

10,265,767



Visitors to San Diego