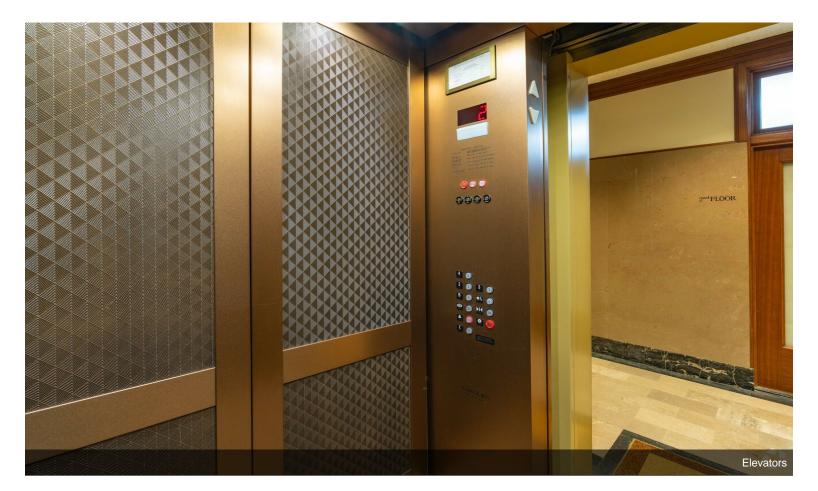

|
|                             |             |         |

#### Lease Expired



### 1010-1018 B St, San Rafael, CA 94901

This 63,162 SF four story office building that includes ground floor retail is located in the 100% retail block of downtown San Rafael. It is on the same block as historic Rafael Theater. The building features classic marble floors and a solid brass entry door. The building was upgraded in every way. It has views to the South and West. The ground floor retail space has high foot traffic. There is plenty of convenient parking in two city owned parking structures. The property is located in downtown core retail area, just off Hwy 101 central San Rafael exit on Fourth Street and then four blocks west to B Street.

## **Property Photos**





## **Property Photos**





## **Property Photos**