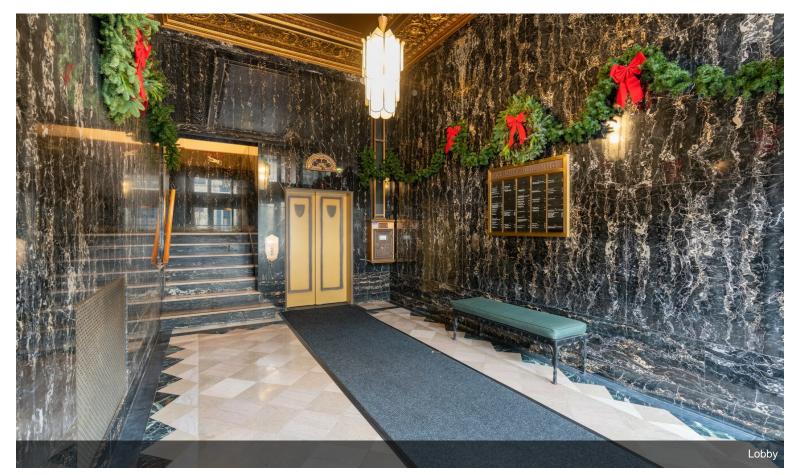

# **The Albert Building**

\$39.00 - \$42.00 /SF/Yr

This 63,162 SF four story office building that includes ground floor retail is located in the 100% retail block of downtown San Rafael. It is on the same block as historic Rafael Theater. The building features classic marble floors and a solid brass entry door. The building was upgraded in every way. It has views to the South and West. The ground floor retail space has high foot traffic. There is plenty of convenient parking in two city owned parking structures. The property is located in downtown core retail area, just off Hwy 101 central San Rafael exit on Fourth Street and then four blocks west to B Street....

- Central core downtown location with views of the South and West.
- Historic building that features classic marble floors and walls.
- Fully upgraded class A space. Daily Covid 19 cleaning protocols.
- On site owner and maintenance staff on site.

### 1010-1018 B St, San Rafael, CA 94901

This 63,162 SF four story office building that includes ground floor retail is located in the 100% retail block of downtown San Rafael. It is on the same block as historic Rafael Theater. The building features classic marble floors and a solid brass entry door. The building was upgraded in every way. It has views to the South and West. The ground floor retail space has high foot traffic. There is plenty of convenient parking in two city owned parking structures. The property is located in downtown core retail area, just off Hwy 101 central San Rafael exit on Fourth Street and then four blocks west to B Street.

## **Property Photos**