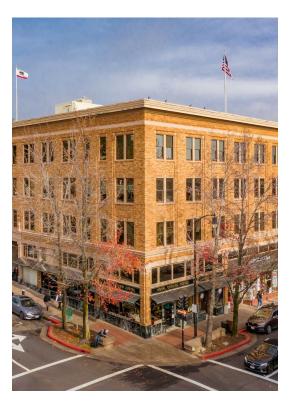

# **The Albert Building**

\$39.00 - \$42.00 /SF/Yr

This 63,162 SF four story office building that includes ground floor retail is located in the 100% retail block of downtown San Rafael. It is on the same block as historic Rafael Theater. The building features classic marble floors and a solid brass entry door. The building was upgraded in every way. It has views to the South and West. The ground floor retail space has high foot traffic. There is plenty of convenient parking in two city owned parking structures. The property is located in downtown core retail area, just off Hwy 101 central San Rafael exit on Fourth Street and then four blocks west to B Street....

### 1010-1018 B St, San Rafael, CA 94901

This 63,162 SF four story office building that includes ground floor retail is located in the 100% retail block of downtown San Rafael. It is on the same block as historic Rafael Theater. The building features classic marble floors and a solid brass entry door. The building was upgraded in every way. It has views to the South and West. The ground floor retail space has high foot traffic. There is plenty of convenient parking in two city owned parking structures. The property is located in downtown core retail area, just off Hwy 101 central San Rafael exit on Fourth Street and then four blocks west to B Street.