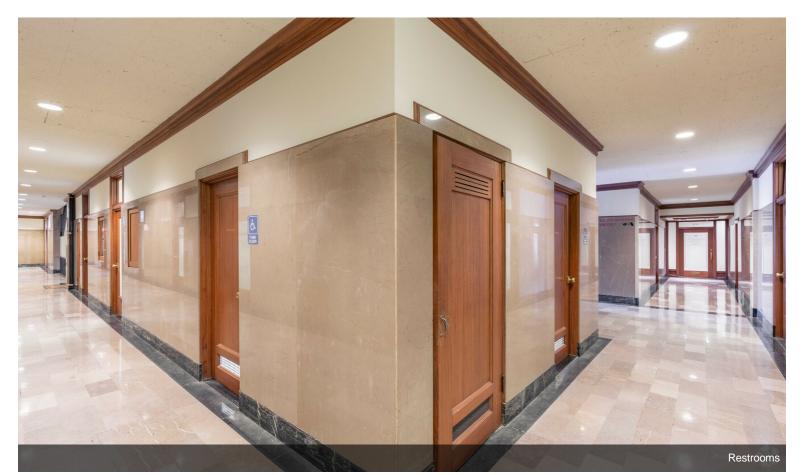

# **The Albert Building**

\$39.00 - \$42.00 /SF/Yr

This 63,162 SF four story office building that includes ground floor retail is located in the 100% retail block of downtown San Rafael. It is on the same block as historic Rafael Theater. The building features classic marble floors and a solid brass entry door. The building was upgraded in every way. It has views to the South and West. The ground floor retail space has high foot traffic. There is plenty of convenient parking in two city owned parking structures. The property is located in downtown core retail area, just off Hwy 101 central San Rafael exit on Fourth Street and then four blocks west to B Street....

- Central core downtown location with views of the South and West.
- Historic building that features classic marble floors and walls.
- Fully upgraded class A space. Daily Covid 19 cleaning protocols.
- On site owner and maintenance staff on site.

### 1010-1018 B St, San Rafael, CA 94901

This 63,162 SF four story office building that includes ground floor retail is located in the 100% retail block of downtown San Rafael. It is on the same block as historic Rafael Theater. The building features classic marble floors and a solid brass entry door. The building was upgraded in every way. It has views to the South and West. The ground floor retail space has high foot traffic. There is plenty of convenient parking in two city owned parking structures. The property is located in downtown core retail area, just off Hwy 101 central San Rafael exit on Fourth Street and then four blocks west to B Street.