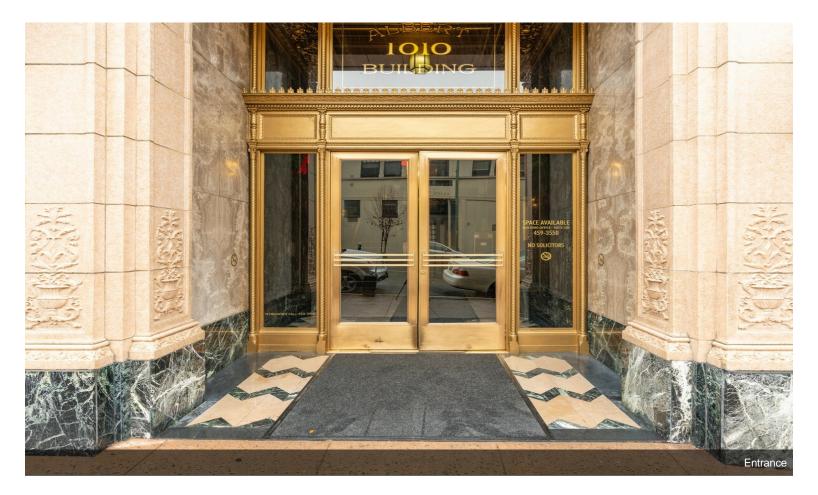

# **The Albert Building**

\$39.00 - \$42.00 /SF/Yr

This 63,162 SF four story office building that includes ground floor retail is located in the 100% retail block of downtown San Rafael. It is on the same block as historic Rafael Theater. The building features classic marble floors and a solid brass entry door. The building was upgraded in every way. It has views to the South and West. The ground floor retail space has high foot traffic. There is plenty of convenient parking in two city owned parking structures. The property is located in downtown core retail area, just off Hwy 101 central San Rafael exit on Fourth Street and then four blocks west to B Street....

### 1010-1018 B St, San Rafael, CA 94901

This 63,162 SF four story office building that includes ground floor retail is located in the 100% retail block of downtown San Rafael. It is on the same block as historic Rafael Theater. The building features classic marble floors and a solid brass entry door. The building was upgraded in every way. It has views to the South and West. The ground floor retail space has high foot traffic. There is plenty of convenient parking in two city owned parking structures. The property is located in downtown core retail area, just off Hwy 101 central San Rafael exit on Fourth Street and then four blocks west to B Street.

## **Property Photos**