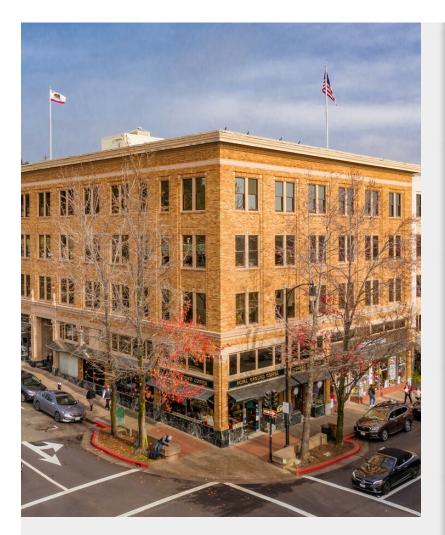

# **The Albert Building**

\$39.00 - \$42.00 /SF/Yr

This 63,162 SF four story office building that includes ground floor retail is located in the 100% retail block of downtown San Rafael. It is on the same block as historic Rafael Theater. The building features classic marble floors and a solid brass entry door. The building was upgraded in every way. It has views to the South and West. The ground floor retail space has high foot traffic. There is plenty of convenient parking in two city owned parking structures. The property is located in downtown core retail area, just off Hwy 101 central San Rafael exit on Fourth Street and then four blocks west to B Street....

### 1010-1018 B St, San Rafael, CA 94901

This 63,162 SF four story office building that includes ground floor retail is located in the 100% retail block of downtown San Rafael. It is on the same block as historic Rafael Theater. The building features classic marble floors and a solid brass entry door. The building was upgraded in every way. It has views to the South and West. The ground floor retail space has high foot traffic. There is plenty of convenient parking in two city owned parking structures. The property is located in downtown core retail area, just off Hwy 101 central San Rafael exit on Fourth Street and then four blocks west to B Street.