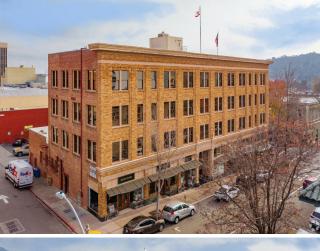

tail is located in the 100% retail block of downtown San Rafael. It is on the same block as historic Rafael Theater. The building features classic marble floors and a solid brass entry door. The building was upgraded in every way. It has views to the South and West. The ground floor retail space has high foot traffic. There is plenty of convenient parking in two city owned parking structures. The property is located in downtown core retail area, just off Hwy 101 central San Rafael exit on Fourth Street and then four blocks west to B Street....

- Central core downtown location with views of the South and West.
- Historic building that features classic marble floors and walls.
- Fully upgraded class A space. Daily Covid 19 cleaning protocols.
- On site owner and maintenance staff on site.





#### 2nd Floor Ste 209

1

2

3

| Space Available | 286 SF         | Nice, single office with Mt. Tam view |
|-----------------|----------------|---------------------------------------|
| Rental Rate     | \$39.00 /SF/Yr |                                       |
| Date Available  | Now            |                                       |
| Service Type    | Full Service   |                                       |
| Space Type      | Relet          |                                       |
| Space Use       | Office         |                                       |
| Lease Term      | 1 - 5 Years    |                                       |
|                 |                |                                       |

#### 2nd Floor Ste 215

| Space Available 626 SF       |
|-----------