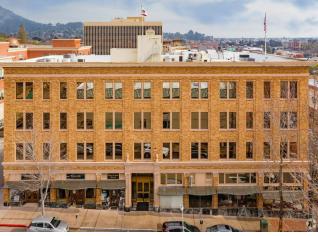

il is located in the 100% retail block of downtown San Rafael. It is on the same block as historic Rafael Theater. The building features classic marble floors and a solid brass entry door. The building was upgraded in every way. It has views to the South and West. The ground floor retail space has high foot traffic. There is plenty of convenient parking in two city owned parking structures. The property is located in downtown core retail area, just off Hwy 101 central San Rafael exit on Fourth Street and then four blocks west to B Street....

- Central core downtown location with views of the South and West.
- Historic building that features classic marble floors and walls.
- Fully upgraded class A space. Daily Covid 19 cleaning protocols.
- On site owner and maintenance staff on site.





#### 2nd Floor Ste 209

1

2

3

| Space Available | 286 SF         | Nice, single office with Mt. Tam view |
|-----------------|----------------|---------------------------------------|
| Rental Rate     | \$39.00 /SF/Yr |                                       |
| Date Available  | Now            |                                       |
| Service Type    | Full Service   |                                       |
| Space Type      | Relet          |                                       |
| Space Use       | Office         |                                       |
| Lease Term      | 1 - 5 Years    |                                       |
|                 |                |                                       |

#### 2nd Floor Ste 215

| Space Available 626 SF       |
|-------------