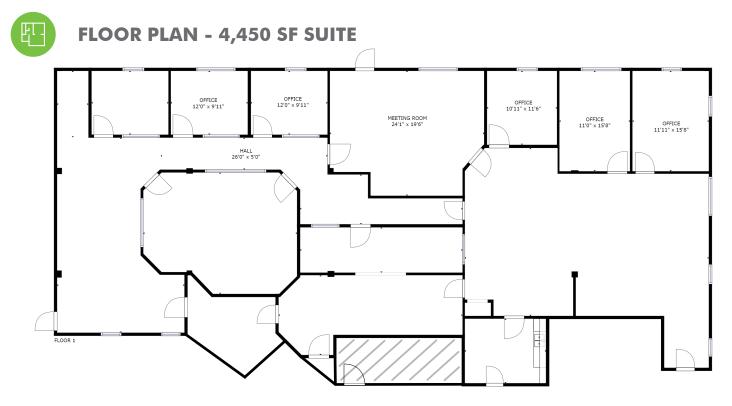

- + Convenient access to I-77, I-80 and I-271
  - 25 minutes to DT Akron
  - 26 minutes to DT Cleveland
  - 29 minutes to Cleveland Airport
- + Tenant pays for in-suite utilities, estimated at \$2 per SF per year
- + 4,450 Sq. Ft. suite available
- + Lease rate is \$12 per RSF MG