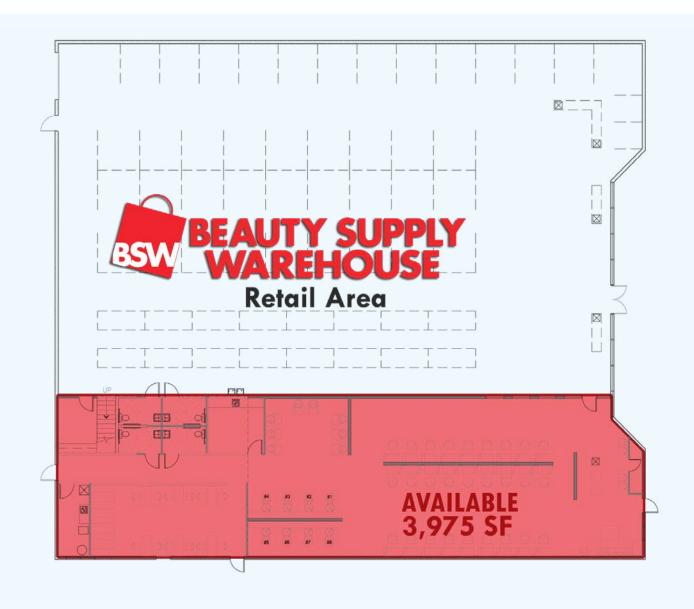

## PROPERTY HIGHLIGHTS

- Fully equipped, turnkey salon space inside Beauty Supply Warehouse
- Move-in ready space with hair stations, shampoo sinks, chair dryers and manicure tables
- 140' frontage along Maryland Pkwy
- Directly across from Sunrise Hospital
- Excellent visibility, density and high daytime population

# FOR LEASE 3,975 SF

|                      |          |          | 5        |
|----------------------|----------|----------|----------|
|                      | i m      | i        | ni       |
| POPULATION           | 26,213   | 199,313  | 526,451  |
| HOUSEHOLDS           | 11,290   | 88,828   | 203,595  |
| AVG HOUSEHOLD INCOME | \$52,256 | \$45,857 | \$50,741 |