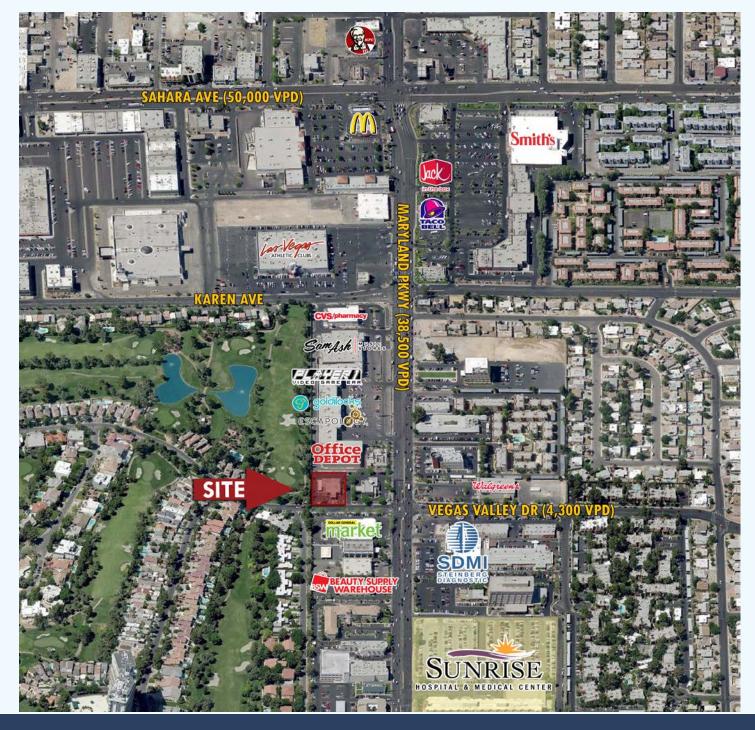

# 2965 S Maryland Pkwy Las Vegas, NV 89109

S/SEC Vegas Valley Dr & Maryland Pkwy

#### **Traffic Counts**

Vegas Valley Dr - 4,300 VPD

Maryland Pkwy - 38,500 VPD Source: TRINA, NV DOT 2019

Size **APN** 

**Zoning** 

3,975 SF

162-10-703-004

General Commercial (C-2)