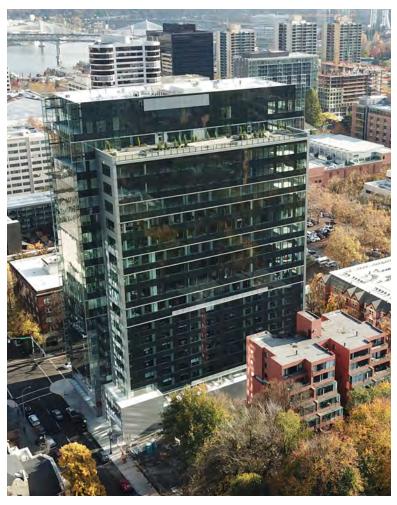

## Portland's newest skyrise office tower

Premier office space with mountain and river views

11 floors of office above an 8-floor luxury hotel

Adjacent to retail, restaurants, and other amenities

Four floors of lower level parking (1/1,000)

Pursuing LEED Gold

Office rates: \$31.50-\$33.50 NNN

Opened: November 2018