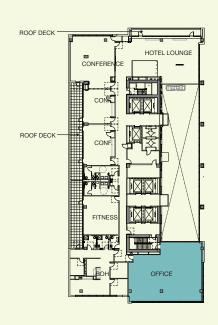

ed      |
| 14                     | 5,509  | \$32.50 NNN |
| 13                     | 17,106 | Leased      |
| 12                     | 17,106 | Leased      |
| 11                     | 17,106 | Leased      |
| 10                     | 17,106 | Leased      |
| 9                      | 17,106 | Leased      |
| 8 —                    | 7      |             |
| 7                      |        |             |
| 6                      |        |             |
| 5                      | HOTEL  |             |
| 4                      |        |             |
| 3                      |        |             |
| 2 —                    | 1,721  | \$31.50 NNN |
| 1                      | LOBBY  |             |
| Ground<br>retail level | 2,113  | Leased      |



Office Level 16



Office Levels 14



Office Level 2





### Leasing Information

#### Kevin Joshi

Senior Vice President, Partner 503.221.2282 kjoshi@kiddermathews.com

1455broadway.com ciddermathews.com