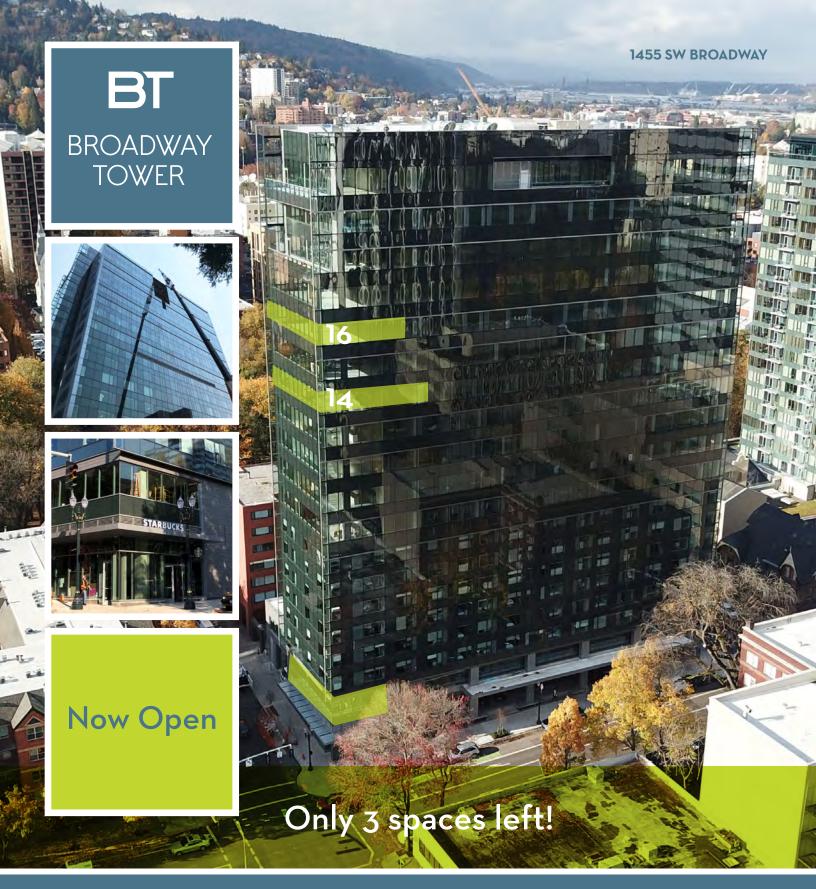

## Portland's newest skyrise office tower

Premier office space with mountain and river views

11 floors of office above an 8-floor luxury hotel

Adjacent to retail, restaurants, and other amenities

Four floors of lower level parking (1/1,000)

Pursuing LEED Gold

Office rates: \$31.50-\$33.50 NNN

Opened: November 2018

| Floor                  | RSF    | Rent        |
|------------------------|--------|-------------|
| 19                     | 9,128  | Leased      |
| 18                     | 10,296 | Leased      |
| 17                     | 17,106 | Leased      |
| 16                     | 3,245  | \$33.50 NNN |
| 15                     | 17,106 | Leased      |
| 14                     | 5,509  | \$32.50 NNN |
| 13                     | 17,106 | Leased      |
| 12                     | 17,106 | Leased      |
| 11                     | 17,106 | Leased      |
| 10                     | 17,106 | Leased      |
| 9                      | 17,106 | Leased      |
| 8 —                    | 7      |             |
| 7                      |        |             |
| 6                      |        |             |
| 5                      | HOTEL  |             |
| 4                      |        |             |
| 3                      |        |             |
| 2 —                    | 1,721  | \$31.50 NNN |
| 1                      | LOBBY  |             |
| Ground<br>retail level | 2,113  | Leased      |

Office Level 16

Office Levels 14

Office Level 2